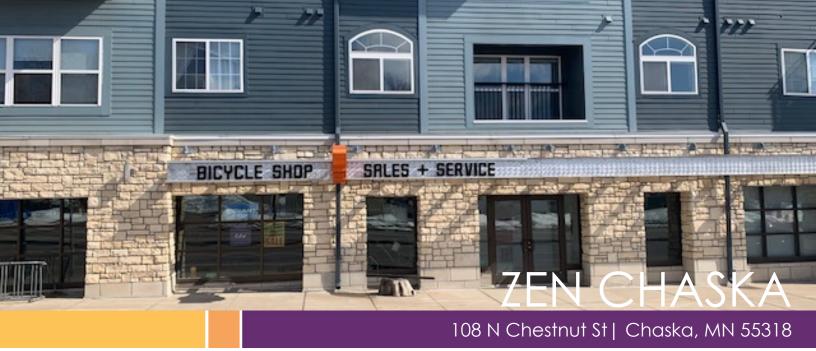

# Service Retail/Office Space For Lease In Historic Downtown Chaska

Zen Chaska is conveniently located on heavily traveled Highway 41. Traffic counts exceed 38,000 vehicles per day. This highly visible mixed-use property offers upscale retail and multi-tenant housing in historic downtown Chaska. Join co-tenants Carver County, LTD, Family Attachment and Counseling Center of MN, MJ Harder, and S.M. Hentges & Sons Inc.

#### Space Available:

- Suite R108: 3,100 sf
- Lease Rate: Negotiable
- 2023 CAM: \$1.76 psf and Tax: \$2.03 psf

Christianson & Company COMMERCIAL REAL ESTATE SERVICES

www.SpaceAvailableMN.com