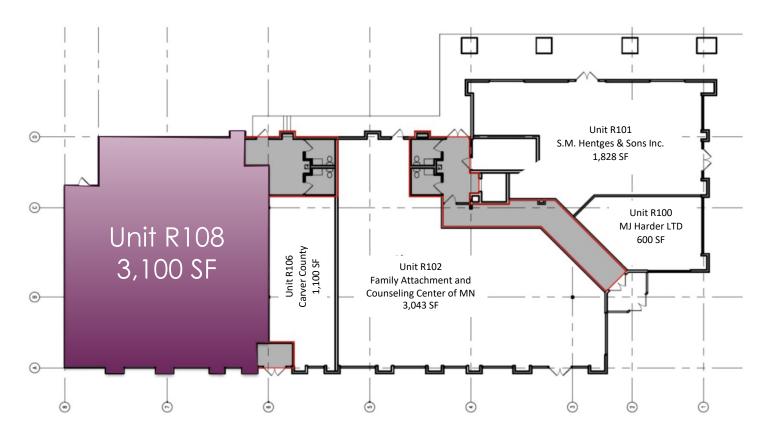

# Service Retail/Office Space For Lease In Historic Downtown Chaska

Zen Chaska is conveniently located on heavily traveled Highway 41. Traffic counts exceed 38,000 vehicles per day. This highly visible mixed-use property offers upscale retail and multi-tenant housing in historic downtown Chaska. Join co-tenants Carver County, LTD, Family Attachment and Counseling Center of MN, MJ Harder, and S.M. Hentges & Sons Inc.

#### Space Available:

- Suite R108: 3,100 sf
- Lease Rate: Negotiable
- 2023 CAM: \$1.76 psf and Tax: \$2.03 psf

Christianson & Company COMMERCIAL REAL ESTATE SERVICES

www.SpaceAvailableMN.com