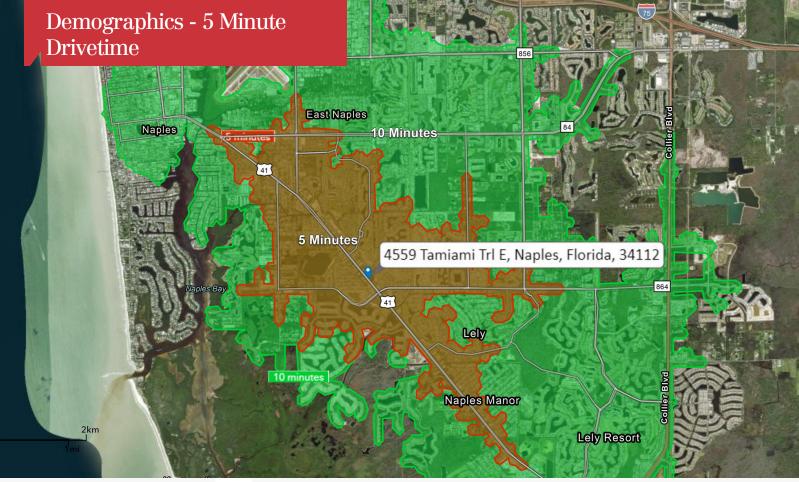

| Demographics      | 2 Miles  | 5 Miles  | 10 Miles |
|-------------------|----------|----------|----------|
| Total Households  | 17,922   | 60,833   | 127,885  |
| Total Population  | 26,999   | 93,779   | 212,955  |
| Average HH Income | \$48,937 | \$66,131 | \$77,071 |