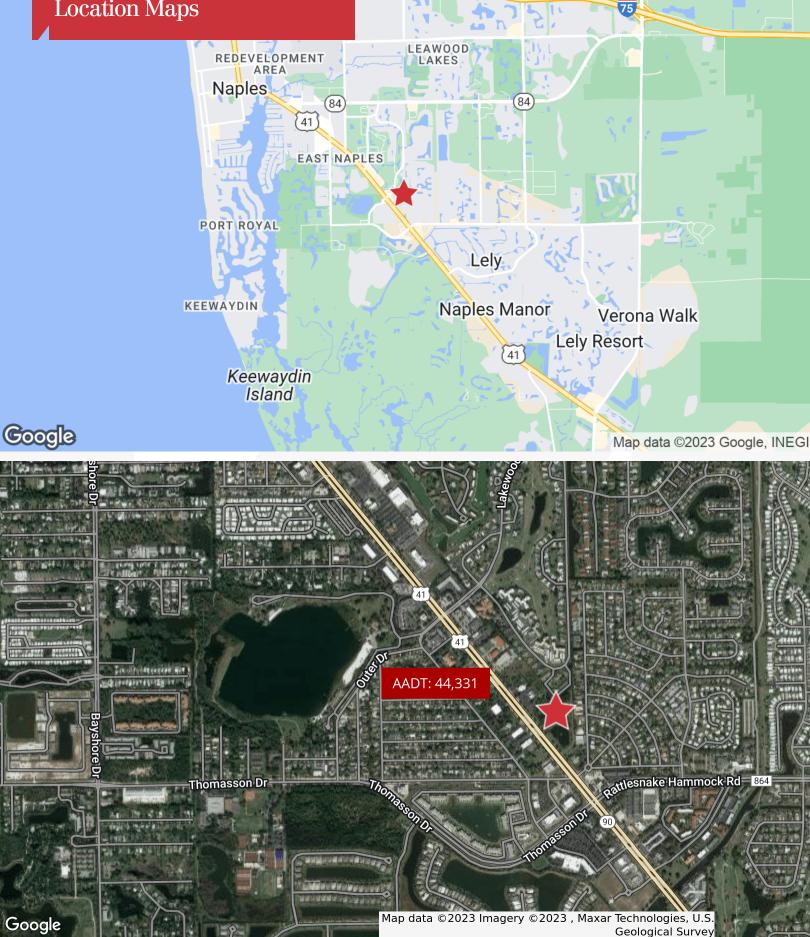

### **Location Maps**

**N** Realvest<sup>®</sup> CHARLES WAYNE

The information contained herein has been given to us by the owner of the property or other sources we deem reliable. We have no reason to doubt its accuracy, but we do not guarantee it. All information should be verified prior to purchase or lease. Unless otherwise noted, the property is being offered as-is, where is, with all faults.

#### **Property Highlights**

- Rare 3.02 acre development site on Tamiami Trail East (US) Hwy 41) in Naples
- Just north of Rattlesnake Hammock Road
- Zoned C-3 (Heavy Commercial District), City of Naples
- Wide range of commercial uses allowed
- Average daily traffic per FDOT: 44,331
- Approximately 215 feet of frontage on Tamiami Trail East
- · Good access with existing left turn available to southbound Tamiami Trail traffic