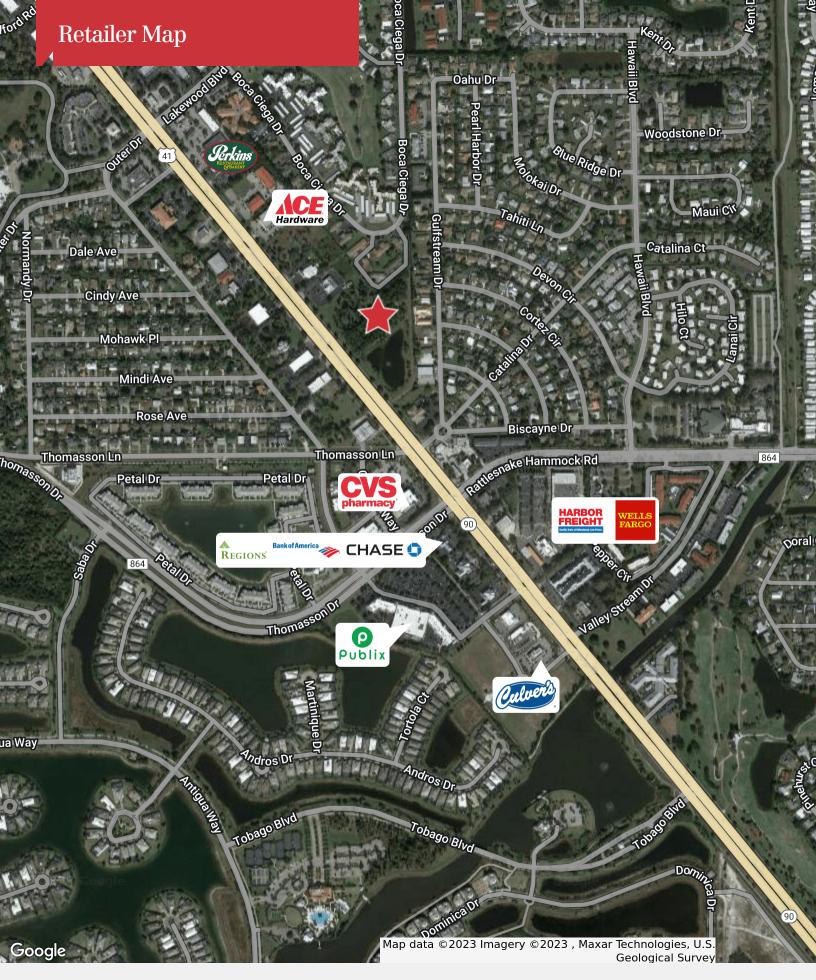

#### **Property Highlights**

- Rare 3.02 acre development site on Tamiami Trail East (US) Hwy 41) in Naples
- Just north of Rattlesnake Hammock Road
- Zoned C-3 (Heavy Commercial District), City of Naples
- Wide range of commercial uses allowed
- Average daily traffic per FDOT: 44,331
- Approximately 215 feet of frontage on Tamiami Trail East
- · Good access with existing left turn available to southbound Tamiami Trail traffic