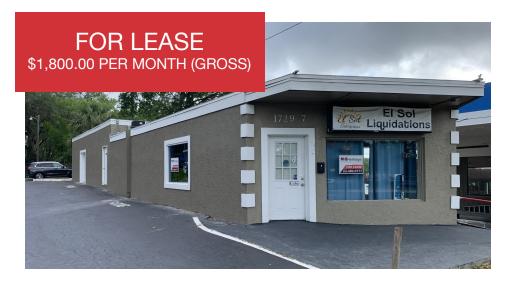

1729 E Silver Springs Blvd., Ocala, FL 34470

### **Lease Information**

| Lease Type:  | Gross    |
|--------------|----------|
| Total Space: | 1,321 SF |

| Lease Term: | 36 months            |
|-------------|----------------------|
| Lease Rate: | \$1,800.00 per month |