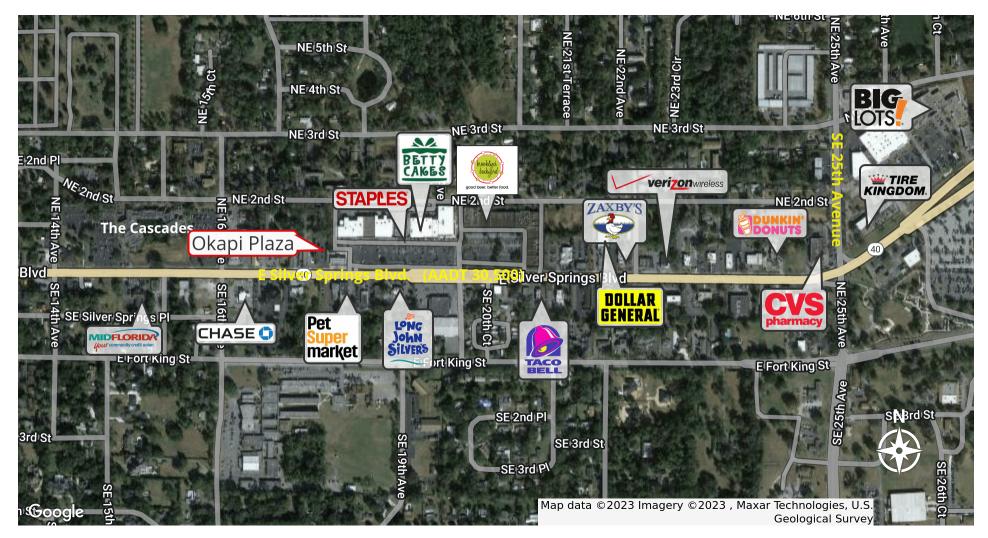

---------------------------------------------------------------------------------------------------------------------------------------------------------------------------------------------------------------------------------------------------------------------------------------------|
| _ | Unit 7 | Available | 1,321 SF | Gross |      | Unit 7 - 1321sf, \$1800/month Gross Rent. A mix of retail, office and warehouse. 13.5' x 26' windowed Showroom in front, followed by a 13.5' x 13' office including 1 bathroom. Then step up into a rear 13.5' x 14' industrial office with a 13.5' x 24' un-airconditioned warehouse in the rear that has a 6' x 7' industrial door. |

Randy Buss, CCIM, SIOR

Managing Partner 352.482.0777 x7214 randy@naiheritage.com



1729 E Silver Springs Blvd., Ocala, FL 34470



### Randy Buss, CCIM, SIOR

Managing Partner 352.482.0777 x7214 randy@naiheritage.com