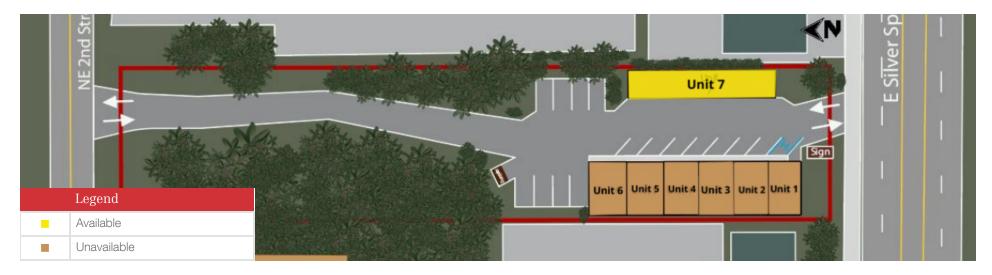

### **Available Spaces**

|   | Suite  | Tenant | Size   | Type  | Rate | Description |
|---|--------|--------|--------|-------|------|-------------|
|   | Unit 5 | -      | 552 SF | Gross | -    | -           |
| • | Unit 1 | -      | 560 SF | Gross | -    | -           |
| • | Unit 4 | -      | 525 SF | Gross | -    | -           |
|   | Unit 3 | -      | 525 SF | Gross | -    | -           |

#### Randy Buss, CCIM, SIOR

Managing Partner 352.482.0777 x7214 randy@naiheritage.com

1729 E Silver Springs Blvd., Ocala, FL 34470

|   | Suite  | Tenant    | Size     | Type  | Rate | Description                                                                                                                                                                                                                                                                                                                           |
|---|--------|-----------|----------|-------|------|---------------------------------------------------------------------------------------------------------------------------------------------------------------------------------------------------------------------------------------------------------------------------------------------------------------------------------------|
| _ | Unit 7 | Available | 1,321 SF | Gross |      | Unit 7 - 1321sf, \$1800/month Gross Rent. A mix of retail, office and warehouse. 13.5' x 26' windowed Showroom in front, followed by a 13.5' x 13' office including 1 bathroom. Then step up into a rear 13.5' x 14' industrial office with a 13.5' x 24' un-airconditioned warehouse in the rear that has a 6' x 7' industrial door. |