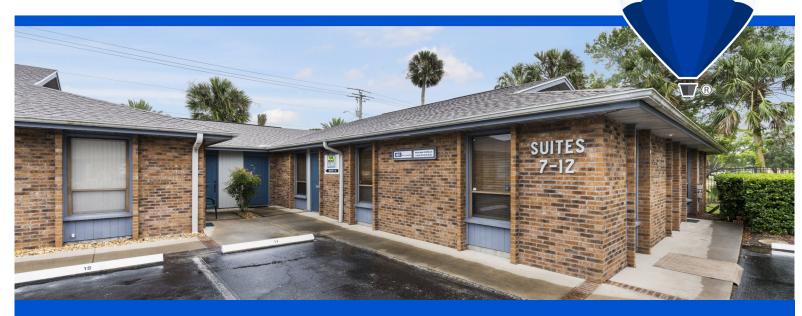

# PROFESSIONAL CONDO SUITE FOR LEASE

HIGH VISIBILITY

## 1326 S RIDGEWOOD AVE, #10, DAYTONA BEACH FL 32114

## **LOCATION OVERVIEW:**

- Professional office condominium in prime location.
- High traffic exposure and visibility along South Ridgewood Avenue, ¼ mile north of Beville Road.
- Just a six minute drive to Interstates 95 & 4.
- Play nine holes of golf at nearby Daytona Beach Golf Club.
- All existing businesses within Wilderwood are of a quiet and professional nature.

### **SUITE FEATURES**

| SUITE SIZE | 1,065 SQ FEET          |
|------------|------------------------|
| RESTROOMS  | 2 PRIVATE              |
| PARKING    | 1 Reserved + 66 Common |
| SIGNAGE    | Monument Signage       |