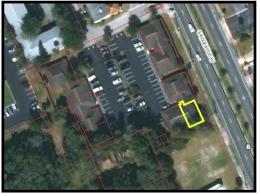

lle Road.
- Just a six minute drive to Interstates 95 & 4.
- Play nine holes of golf at nearby Daytona Beach Golf Club.
- All existing businesses within Wilderwood are of a quiet and professional nature.

### **SUITE FEATURES**

| SUITE SIZE | 1,065 SQ FEET          |
|------------|------------------------|
| RESTROOMS  | 2 PRIVATE              |
| PARKING    | 1 Reserved + 66 Common |
| SIGNAGE    | Monument Signage       |



For more information, please contact:

**BILL MILLER** 

RE/MAX Central Realty (407) 415-2263 bmiller@mycflre.com



RE/MAX

# OFFICE SUITE FOR LEASE

### **INTERIOR PHOTOS:**













For more information, please contact:

**BILL MILLER** 

RE/MAX Central Realty (407) 415-2263 bmiller@mycflre.com



# PROFESSIONAL CONDO SUITE FOR LEASE

### **AERIAL PHOTOS:**







### **FLOOR PLAN:**



For more information, please contact:

**BILL MILLER** 

RE/MAX Central Realty (407) 415-2263 bmiller@mycflre.com



300 Primera Blvd Suite 100 Lake Mary, FL 32746