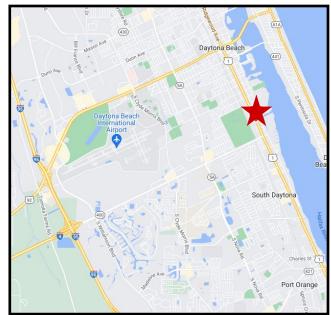

# PROFESSIONAL CONDO SUITE FOR LEASE

HIGH VISIBILITY



## 1326 S RIDGEWOOD AVE, #10, DAYTONA BEACH FL 32114

## **LOCATION OVERVIEW:**

- Professional office condominium in prime location.
- High traffic exposure and visibility along South Ridgewood Avenue, ¼ mile north of Beville Road.
- Just a six minute drive to Interstates 95 & 4.
- Play nine holes of golf at nearby Daytona Beach Golf Club.
- All existing businesses within Wilderwood are of a quiet and professional nature.

### **SUITE FEATURES**

| SUITE SIZE | 1,065 SQ FEET          |
|------------|------------------------|
| RESTROOMS  | 2 PRIVATE              |
| PARKING    | 1 Reserved + 66 Common |
| SIGNAGE    | Monument Signage       |



For more information, please contact:

**BILL MILLER** 

RE/MAX Central Realty (407) 415-2263 bmiller@mycflre.com



RE/MAX

# OFFICE SUITE FOR LEASE

### **INTERIOR PHOTOS:**













For more information, please contact:

**BILL MILLER** 

RE/MAX Central Realty (407) 415-2263 bmiller@mycflre.com



# PROFESSIONAL CONDO SUITE FOR LEASE

### **AERIAL PHOTOS:**







### **FLOOR PLAN:**



For more information, please contact:

**BILL MILLER** 

RE/MAX Central Realty (407) 415-2263 bmiller@mycflre.com



300 Primera Blvd Suite 100 Lake Mary, FL 32746