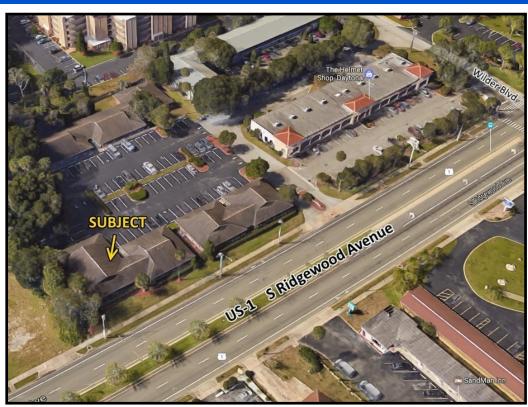

Road.
- Just a six minute drive to Interstates 95 & 4.
- Play nine holes of golf at nearby Daytona Beach Golf Club.
- All existing businesses within Wilderwood are of a quiet and professional nature.

### **SUITE FEATURES**

| SUITE SIZE | 1,065 SQ FEET          |
|------------|------------------------|
| RESTROOMS  | 2 PRIVATE              |
| PARKING    | 1 Reserved + 66 Common |
| SIGNAGE    | Monument Signage       |



For more information, please contact:

**BILL MILLER** 

RE/MAX Central Realty (407) 415-2263 bmiller@mycflre.com



RE/MAX

# OFFICE SUITE FOR LEASE

### **INTERIOR PHOTOS:**













For more information, please contact:

**BILL MILLER** 

RE/MAX Central Realty (407) 415-2263 bmiller@mycflre.com



# PROFESSIONAL CONDO SUITE FOR LEASE

### **AERIAL PHOTOS:**







### **FLOOR PLAN:**



For more information, please contact:

**BILL MILLER** 

RE/MAX Central Realty (407) 415-2263 bmiller@mycflre.com



300 Primera Blvd Suite 100 Lake Mary, FL 32746