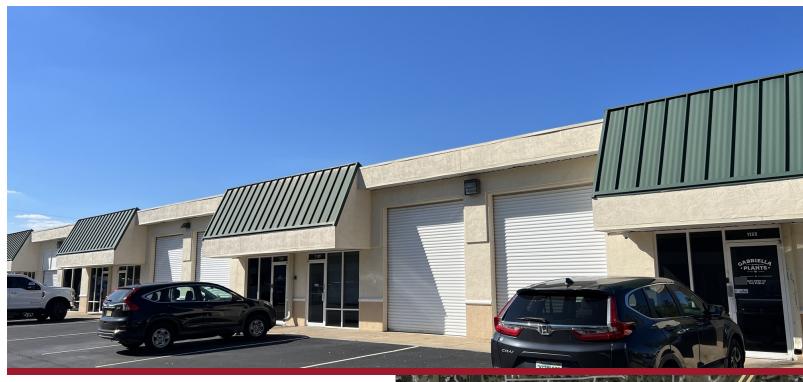

## LISTING DATA

Available SF: 1,876 SF Office SF: 938 SF

Doors: One (1) 10' x 12' grade level door

Clear Height:

Comments: Aloma Commerce Center is comprised of 4 small bay industrial/flex buildings, located in Oviedo conveniently along SR-426 with easy access to SR-417, Seminole County, and Orlando. The park boasts close proximity to the University of Central Florida, Valencia College, and Winter Park.