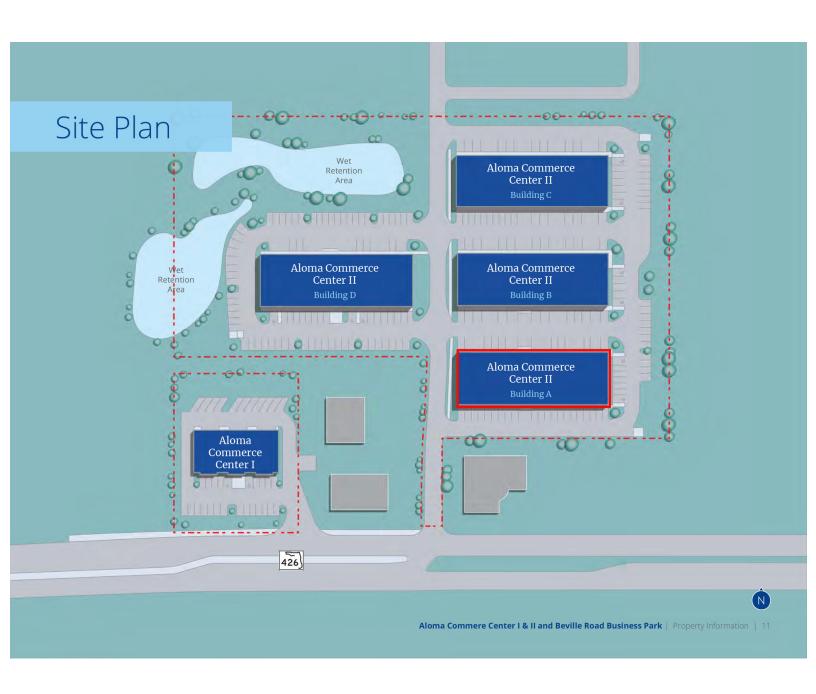

## LISTING DATA

Available SF: 1,876 SF Office SF: 938 SF

Doors: One (1) 10' x 12' grade level door

Clear Height:

Comments: Aloma Commerce Center is comprised of 4 small bay industrial/flex buildings, located in Oviedo conveniently along SR-426 with easy access to SR-417, Seminole County, and Orlando. The park boasts close proximity to the University of Central Florida, Valencia College, and Winter Park.