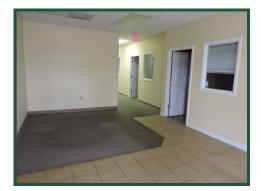

# Office Space - 2,400± SF

**EXECUTIVE OFFICE SUITES FOR LEASE** Village on Columbia Center 1827 N. Columbia Street Milledgeville, GA 31061

- Utilities: All utilities included
- **Zoning:** Community Commercial
- Parking: 50 parking spaces
- Traffic: 25.600 VPD
- **Notes:** Space has 15 offices, 2 conference rooms, training room and 1 restroom.
  - Two separate rear entrances.
  - High traffic area.
  - Neighbors include: Lowe's, Tractor Supply, Goodwill, Milledgeville Mall, Hobby Lobby, PetSmart, Ross, Stacked, Subway, Dunkin' Donuts, Wall of Books, Beall's Outlet, banks & more.
  - Ideal location for executive office suites.