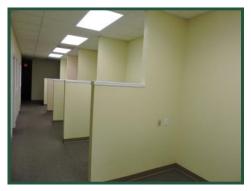

# Office Space - 2,400± SF

**EXECUTIVE OFFICE SUITES FOR LEASE** Village on Columbia Center 1827 N. Columbia Street Milledgeville, GA 31061

- Utilities: All utilities included
- **Zoning:** Community Commercial
- Parking: 50 parking spaces
- Traffic: 25.600 VPD
- **Notes:** Space has 15 offices, 2 conference rooms, training room and 1 restroom.
  - Two separate rear entrances.
  - High traffic area.
  - Neighbors include: Lowe's, Tractor Supply, Goodwill, Milledgeville Mall, Hobby Lobby, PetSmart, Ross, Stacked, Subway, Dunkin' Donuts, Wall of Books, Beall's Outlet, banks & more.
  - Ideal location for executive office suites.