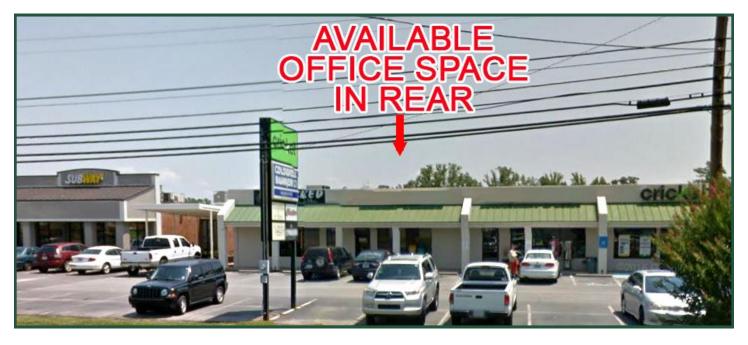

### **EXECUTIVE OFFICE SUITES FOR LEASE**

Village on Columbia Center 1827 N. Columbia Street Milledgeville, GA 31061

Available Space: 2,400± SF Back Office Space - Rear Entry (Individual offices or as a whole)

- Utilities: All utilities included
- **Zoning:** Community Commercial
- Parking: 50 parking spaces
- Traffic: 25.600 VPD
- **Notes:** Space has 15 offices, 2 conference rooms, training room and 1 restroom.
  - Two separate rear entrances.
  - High traffic area.
  - Neighbors include: Lowe's, Tractor Supply, Goodwill, Milledgeville Mall, Hobby Lobby, PetSmart, Ross, Stacked, Subway, Dunkin' Donuts, Wall of Books, Beall's Outlet, banks & more.
  - Ideal location for executive office suites.

# Office Space - 2,400± SF

**EXECUTIVE OFFICE SUITES FOR LEASE** Village on Columbia Center 1827 N. Columbia Street Milledgeville, GA 31061