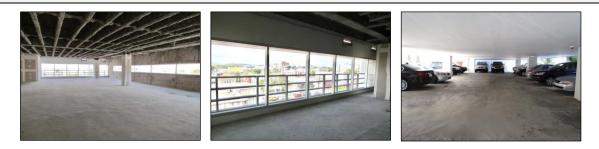

## Suites 401-402-403 3,193 USF/4,254 Total Area PH Shell Space

4<sup>th</sup> floor is comprised of three condominium units with an area of 3,193 s.f. as per deed and a total floor footprint of 4,254 s.f. including hallway, restrooms, elevator lobby and janitor closet.

## NOW \$550,000 INCLUDING 6 PARKING STALLS! OWNER FINANCING AVAILABLE. INTEREST RATE BELOW PRIME FOR QUALIFIED BUYERS.

FOURTH FLOOR SHELL SPACE