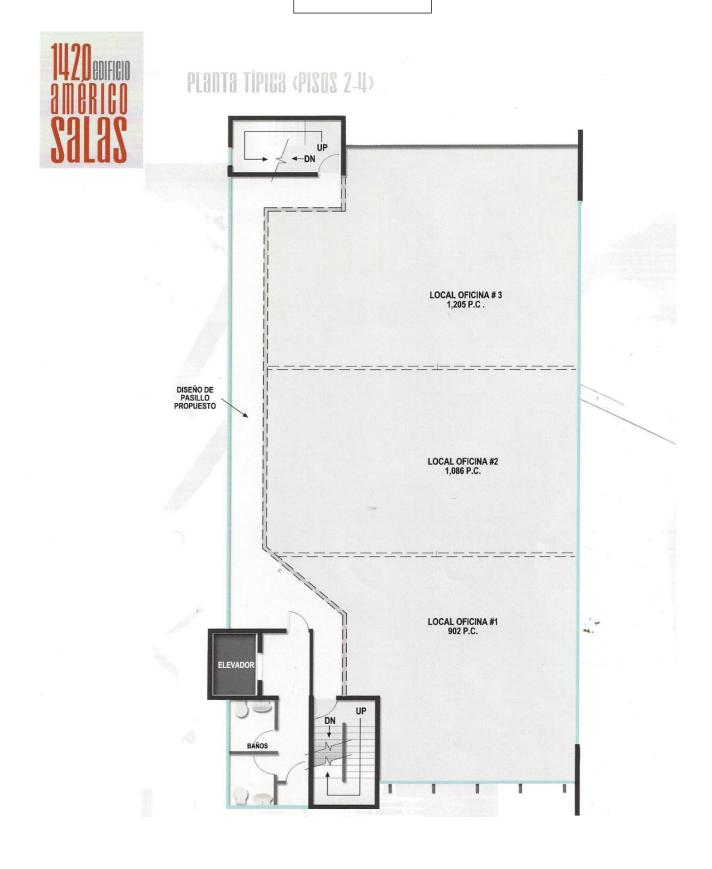

## Suites 401-402-403 3,193 USF/4,254 Total Area PH Shell Space

4<sup>th</sup> floor is comprised of three condominium units with an area of 3,193 s.f. as per deed and a total floor footprint of 4,254 s.f. including hallway, restrooms, elevator lobby and janitor closet.

## NOW \$550,000 INCLUDING 6 PARKING STALLS! OWNER FINANCING AVAILABLE. INTEREST RATE BELOW PRIME FOR QUALIFIED BUYERS.

FOURTH FLOOR SHELL SPACE