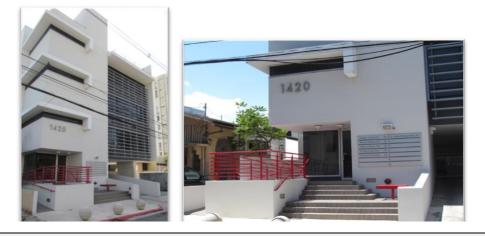

## A M E R I C O S A L A S O F F I C E B U I L D I N G S A N T U R C E , P U E R T O R I C O

This four story property is one of the few modern office buildings in Santurce, served by a full power back up generator and with parking on premises. The property is conveniently located on Américo Salas Street which runs parallel between Ponce de León and Fernández Juncos Avenues.

- Access to Las Américas and Baldorioty Expressways, commercial/banking districts, restaurants, shops and prime San Juan residential sectors.
- Steps away from Pavía Hospital and supporting medical facilities.
- Building Size: 9,165 square feet.
- 3:1,000 RSF parking capacity.
- Emertency generator (175 KW) with100% back-up power.
- 5,000 gallon cistern.
- Security controlled access system.
- One passenger elevator and emergency staircase.
- Handicap accessible / ADA compliant.