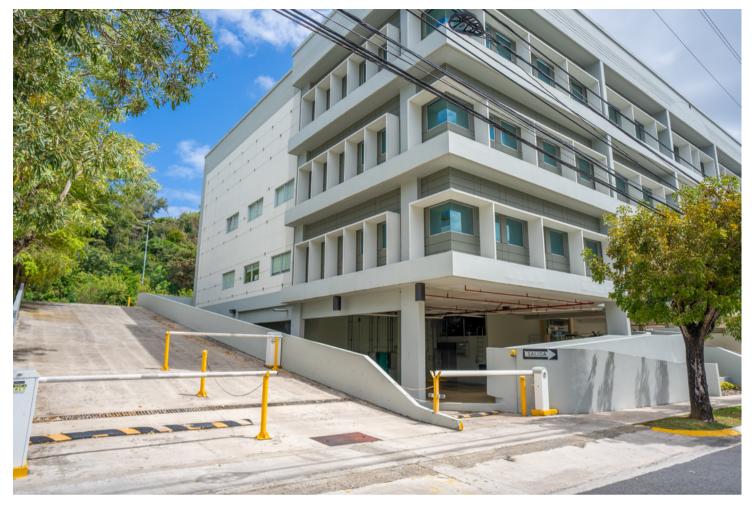

uilt in 1990 with parking expansion in 2012.
- Reinforced concrete construction.
- Two passenger elevators.
- Eight restrooms, electrical, communications, storage, janitor and elevator rooms.
- Solar panels offsetting electricity usage in common areas.
- Automatic back up power system with two interconnecting diesel Onan Cummings generators capable of fully supplying the entire building (500 KW and 100 KW).
- Back up water cistern for restrooms and kitchen/lounges.
- Central A.C. system with two chillers.
- Automatic sprinkler system.
- Smoke detection and fire alarm with centralized control panel.
- Electronic keyless building access control.
- High speed internet capability (wired, wireless, fiber optic, satellite) with access to all major communication providers.

#### EXTERIOR PHOTOS









#### INTERIOR PHOTOS











### FOR FURTHER INFORMATION, PLEASE CONTACT: **ROSI ALONSO** 787-309-6814 rosi@puertoricoproperties101.com

#### NDA REQUIRED





PR Lic. 16224