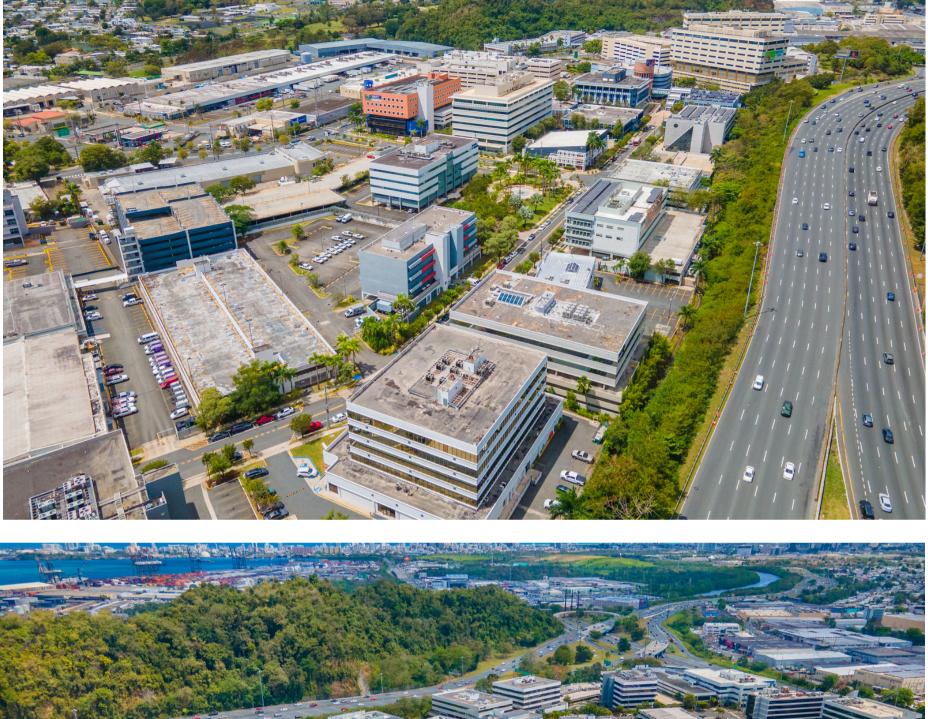

PR Broker Lic.

Located within the municipality of Guaynabo, highly accesible *Metro Office Park* is Puerto Rico's premier professional office complex and home to top local and multinational and S&P firms as well as federal government agencies. Tree lined streets and a beautiful park create a healthy and attractive work environment. Convenient location close to major arteries connecting the park to all major thoroughfares and metro area commercial districts. Steps away from dining, shopping

and prime residential districts.