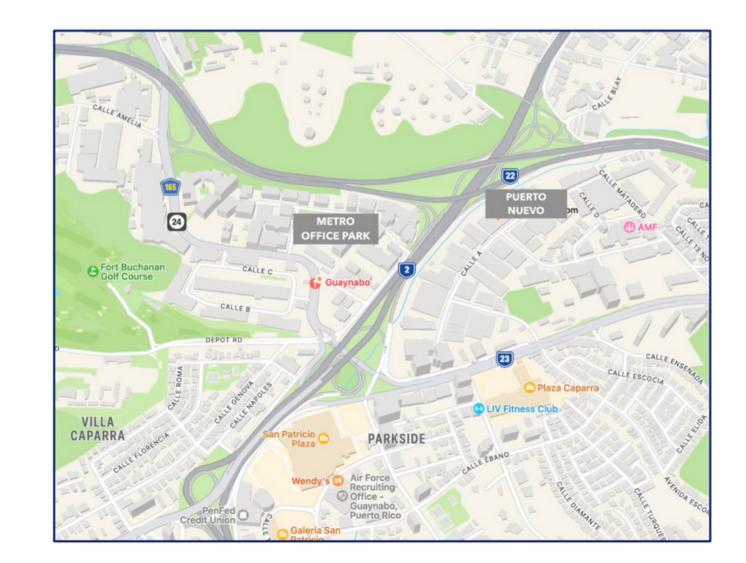

PR Broker Lic.

Located within the municipality of Guaynabo, highly accesible *Metro Office Park* is Puerto Rico's premier professional office complex and home to top local and multinational and S&P firms as well as federal government agencies. Tree lined streets and a beautiful park create a healthy and attractive work environment. Convenient location close to major arteries connecting the park to all major thoroughfares and metro area commercial districts. Steps away from dining, shopping

and prime residential districts.