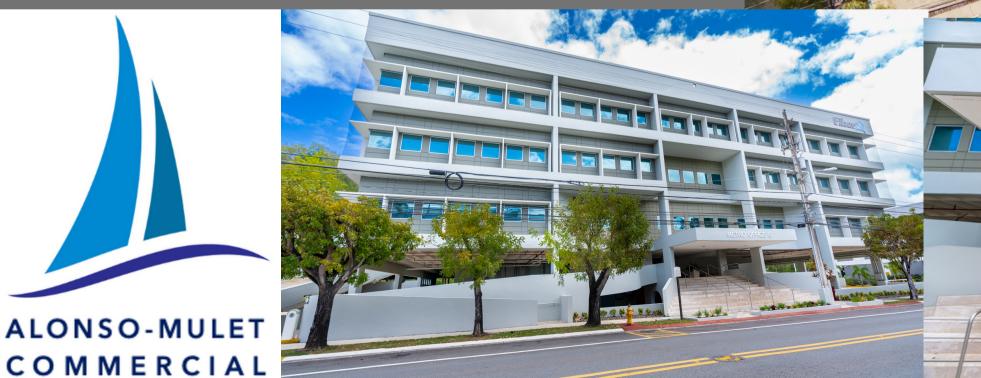

# METRO OFFICE PARK MULTI-TENANT INVESTMENT PROPERT

SALE PRICE

BUILDING SIZE

RENTABLE AREA

LOT SIZE

FLOORS/LEVELS

ZONING

FLOOD

PARKING

COORDINATES

ADDRESS

\$7,900,000 49,356 SQ. FT. 42,315 SQ. FT. 3,311.28 SQ. MTS. 5 C-2 MINIMAL FLOOD ZONE 158 / 3.7:1,000 18°21'58.31"N / 66°6'20.01"W Street 1, Lot 6

Metro Office Park 6 NE METRO OFFICE 6

PR Broker Lic.

Located within the municipality of Guaynabo, highly accesible *Metro Office Park* is Puerto Rico's premier professional office complex and home to top local and multinational and S&P firms as well as federal government agencies. Tree lined streets and a beautiful park create a healthy and attractive work environment. Convenient location close to major arteries connecting the park to all major thoroughfares and metro area commercial districts. Steps away from dining, shopping