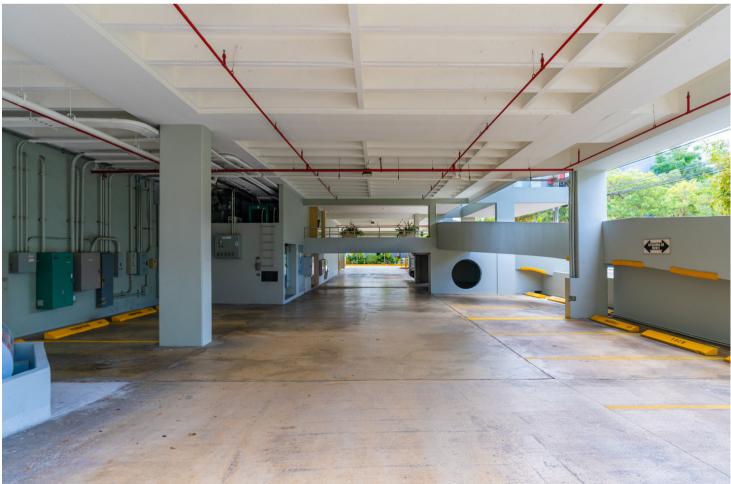

lt in 1990 with parking expansion in 2012.
- Reinforced concrete construction.
- Two passenger elevators.
- Eight restrooms, electrical, communications, storage, janitor and elevator rooms.
- Solar panels offsetting electricity usage in common areas.
- Automatic back up power system with two interconnecting diesel Onan Cummings generators capable of fully supplying the entire building (500 KW and 100 KW).
- Back up water cistern for restrooms and kitchen/lounges.
- Central A.C. system with two chillers.
- Automatic sprinkler system.
- Smoke detection and fire alarm with centralized control panel.
- Electronic keyless building access control.
- High speed internet capability (wired, wireless, fiber optic, satellite) with access to all major communication providers.

#### EXTERIOR PHOTOS









#### INTERIOR PHOTOS











### FOR FURTHER INFORMATION, PLEASE CONTACT: **ROSI ALONSO** 787-309-6814 rosi@puertoricoproperties101.com

#### NDA REQUIRED





PR Lic. 16224