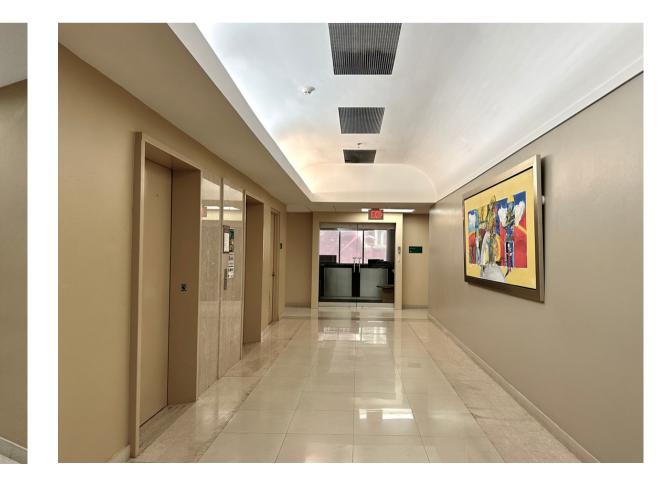

2012.
- Reinforced concrete construction.
- Two passenger elevators.
- Eight restrooms, electrical, communications, storage, janitor and elevator rooms.
- Solar panels offsetting electricity usage in common areas.
- Automatic back up power system with two interconnecting diesel Onan Cummings generators capable of fully supplying the entire building (500 KW and 100 KW).
- Back up water cistern for restrooms and kitchen/lounges.
- Central A.C. system with two chillers.
- Automatic sprinkler system.
- Smoke detection and fire alarm with centralized control panel.
- Electronic keyless building access control.
- High speed internet capability (wired, wireless, fiber optic, satellite) with access to all major communication providers.

#### EXTERIOR PHOTOS









#### INTERIOR PHOTOS











### FOR FURTHER INFORMATION, PLEASE CONTACT: **ROSI ALONSO** 787-309-6814 rosi@puertoricoproperties101.com

#### NDA REQUIRED





PR Lic. 16224