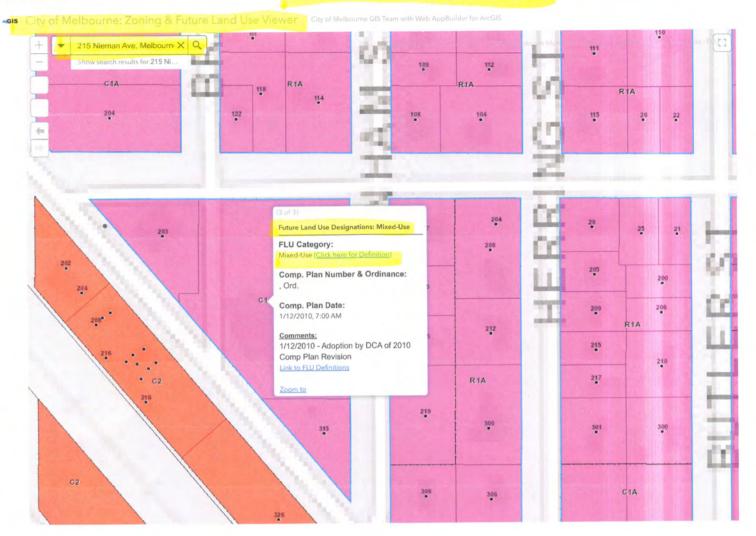

City of Melbourne is hereby divided into the following zoning districts, which implement the City of Melbourne Comprehensive Plan.

C-1 — Neighborhood Commercial District. The provisions of this district are intended to apply to an area adjacent to arterial and major collector streets and convenient to major residential areas. The types of uses permitted are intended to serve consumer needs. Lot sizes and other restrictions are intended to reduce conflicts with adjacent residential uses and to minimize the interruption of traffic along thoroughfares.

### City of Melbourne: Zoning & Future Land Use Viewer



All rights reserve

#### City of Melbourne: Zoning & Future Land Use Viewer



100ft -80.621 28.106 Degree

All rights reserve

### City of Melbourne: Zoning & Future Land Use Viewer



100ft -80.622 28.106 Degree

All rights reserver



Phone: 1-321-768-1999 Fax: 1-888-717-4755 mike@derrickrealestate.com

## Real Estate Group, LLC

Licensed Real Estate Broker Post Office Box 33342 • Indial antic, Florida 32903

COMMERCIAL. RESIDENTIAL. MULTI-FAMILY

PROPERTY MANAGEMENT CONSULTING ASSETMANAGERS

### 1/28/23 1:58 PM

### City of Melbourne: Zoning & Future Land Use Viewer

«GIS City of Melbourne: Zoning & Future Land Use Viewer



### City of Melbourne, Florida / Zoning Code of Ordinances

Sec. 2. - Zoning districts and intent.

For the purpose of classifying, regulating and restricting the location of trades and industries, and the location of buildings designed for industry, business, residence and other uses, the City of Melbourne is hereby divided into the following z