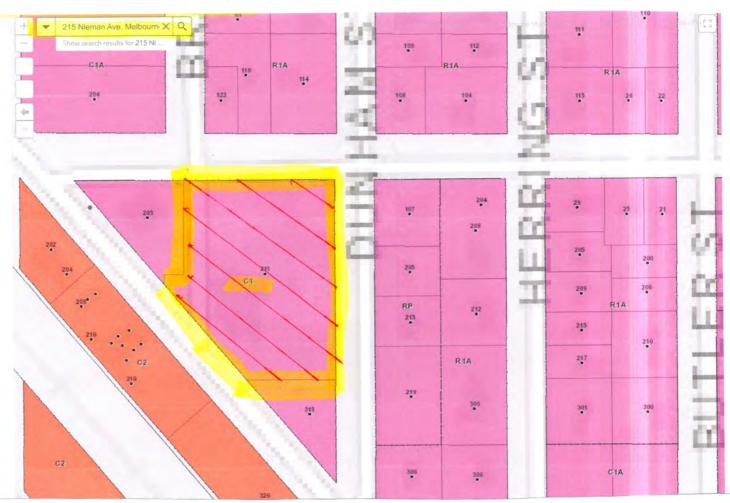

# CITY OF MELBOURNE ZONING C-1/NEIGHBORHOOD COMMERCIAL DISTRICT -211 Neiman Avenue Melbourne, Florida 32901-

City of Melbourne, Florida / Zoning Code of Ordinances

Sec. 2. - Zoning districts and intent.

For the purpose of classifying, regulating and restricting the location of trades and industries, and the location of buildings designed for industry, business, residence and other uses, the City of Melbourne is hereby divided into the following zoning districts, which implement the City of Melbourne Comprehensive Plan.

C-1 — Neighborhood Commercial District. The provisions of this district are intended to apply to an area adjacent to arterial and major collector streets and convenient to major residential areas. The types of uses permitted are intended to serve consumer needs. Lot sizes and other restrictions are intended to reduce conflicts with adjacent residential uses and to minimize the interruption of traffic along thoroughfares.