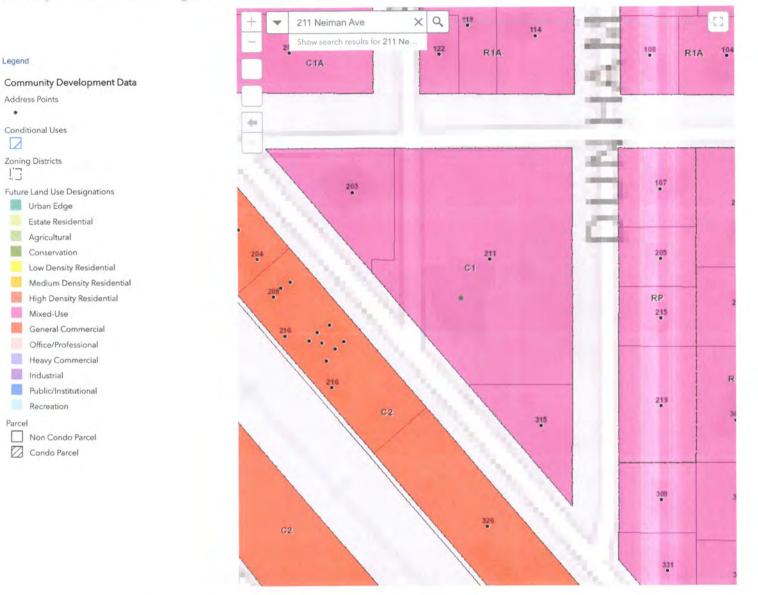

### City of Melbourne: Zoning & Future Land Use Viewer

«GIS City of Melbourne: Zoning & Future Land Use Viewer