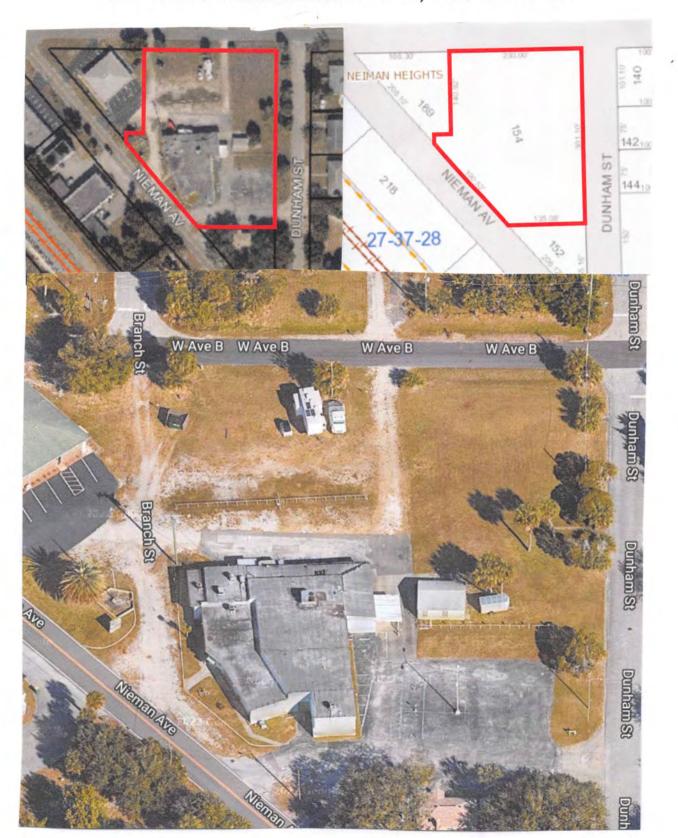

### -211 Neiman Avenue Melbourne, Florida 32901-

LOCATION: 211 Neiman Avenue Melbourne, Florida 32901 Located halfway between South Babcock St. and West Brevard Ave.

- <u>PROPERTY:</u> The site is improved with 7,687 sq. ft. main building and with a 480 sq. ft. second building/storage/garage The site is 1.49 MOL acres located on the Neiman Ave. There is approx. 190 feet MOL of frontage on Neiman Ave. There is approx. 301 feet MOL of on Dunham St.
- UTILITIES: Sewer service is provided by City of Melbourne City Water provided by City of Melbourne
- ZONING: C-1 Neighborhood Commercial District, City of Melbourne

ACCOUNT/PARCEL ID: 2728778/27-37-28-75-\*-154