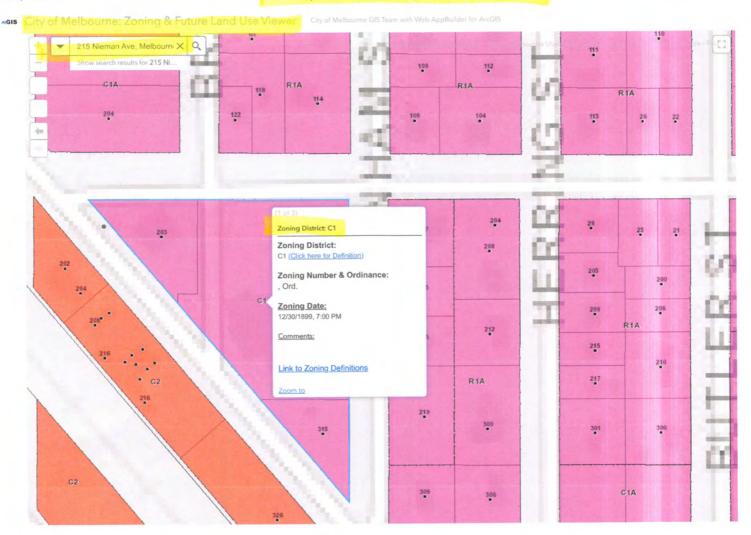

# CITY OF MELBOURNE ZONING C-1/NEIGHBORHOOD COMMERCIAL DISTRICT -211 Neiman Avenue Melbourne, Florida 32901-

City of Melbourne, Florida / Zoning Code of Ordinances

Sec. 2. - Zoning districts and intent.

For the purpose of classifying, regulating and restricting the location of trades and industries, and the location of buildings designed for industry, business, residence and other uses, the City of Melbourne is hereby divided into the following zoning districts, which implement the City of Melbourne Comprehensive Plan.

C-1 — Neighborhood Commercial District. The provisions of this district are intended to apply to an area adjacent to arterial and major collector streets and convenient to major residential areas. The types of uses permitted are intended to serve consumer needs. Lot sizes and other restrictions are intended to reduce conflicts with adjacent residential uses and to minimize the interruption of traffic along thoroughfares.

### City of Melbourne: Zoning & Future Land Use Viewer

«GIS City of Melbourne: Zoning & Future Land Use Viewer