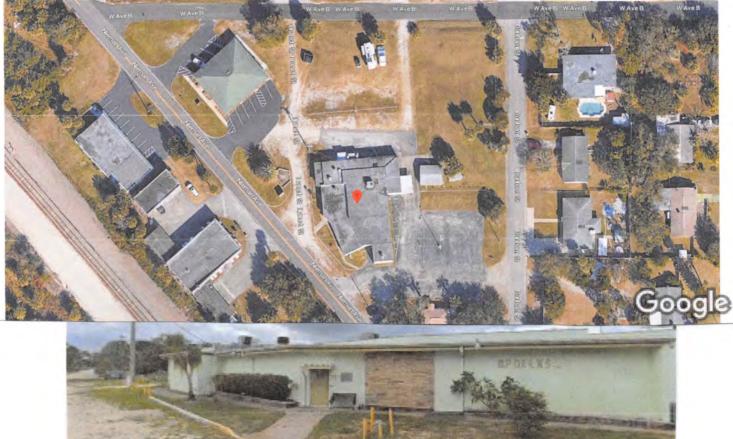

### -211 Neiman Avenue Melbourne, Florida 32901-

LOCATION: 211 Neiman Avenue Melbourne, Florida 32901 Located halfway between South Babcock St. and West Brevard Ave.

- <u>PROPERTY:</u> The site is improved with 7,687 sq. ft. main building and with a 480 sq. ft. second building/storage/garage The site is 1.49 MOL acres located on the Neiman Ave. There is approx. 190 feet MOL of frontage on Neiman Ave. There is approx. 301 feet MOL of on Dunham St.
- UTILITIES: Sewer service is provided by City of Melbourne City Water provided by City of Melbourne
- ZONING: C-1 Neighborhood Commercial District, City of Melbourne