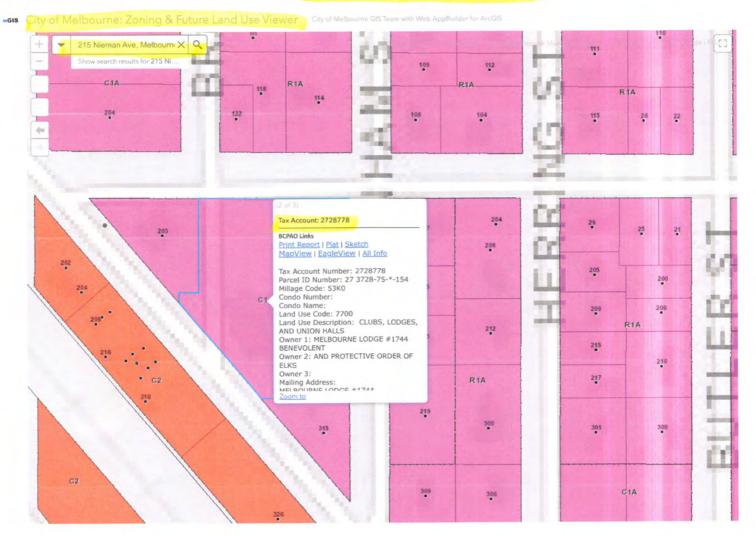

ACCOUNT/PARCEL ID: 2728778/27-37-28-75-\*-154

### City of Melbourne: Zoning & Future Land Use Viewer

All rights reserve