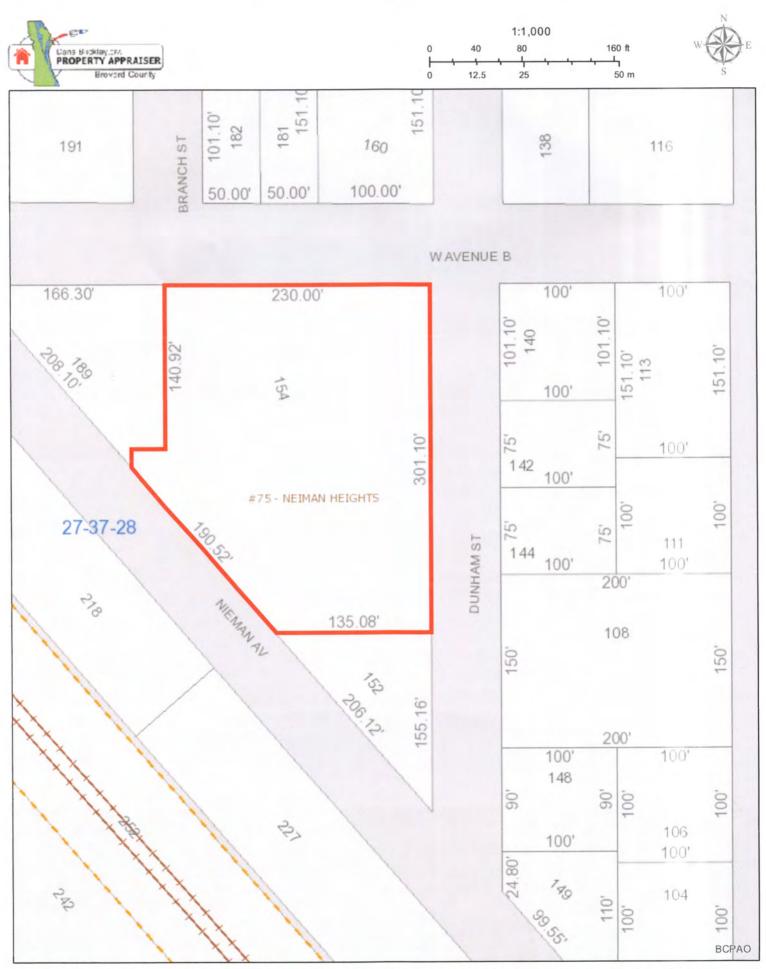

### -211 Neiman Avenue Melbourne, Florida 32901-

LOCATION: 211 Neiman Avenue Melbourne, Florida 32901 Located halfway between South Babcock St. and West Brevard Ave.

- <u>PROPERTY:</u> The site is improved with 7,687 sq. ft. main building and with a 480 sq. ft. second building/storage/garage The site is 1.49 MOL acres located on the Neiman Ave. There is approx. 190 feet MOL of frontage on Neiman Ave. There is approx. 301 feet MOL of on Dunham St.
- UTILITIES: Sewer service is provided by City of Melbourne City Water provided by City of Melbourne
- ZONING: C-1 Neighborhood Commercial District, City of Melbourne

ACCOUNT/PARCEL ID: 2728778/27-37-28-75-\*-154