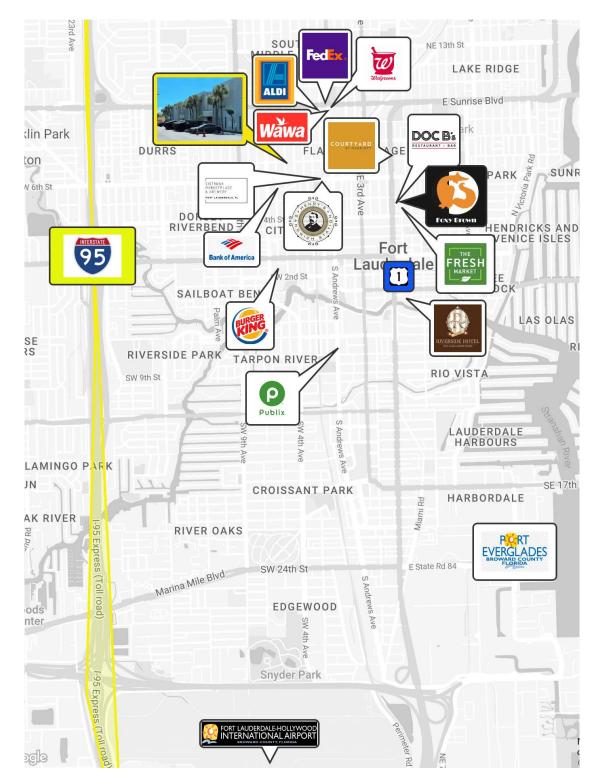

#### **NEARBY CONVENIENCES**

±5 MIN

- STRUNK MARKETPLACE
- HENRY'S SANDWICH STATION
- FOXY BROWN
- DOC B'S
- WALGREENS
- FEDEX
- ALDI
- COURTYARD MARRIOTT
- THE FRESHMARKET
- PUBLIX
- BANK OF AMERICA
- BURGER KING
- WAWA