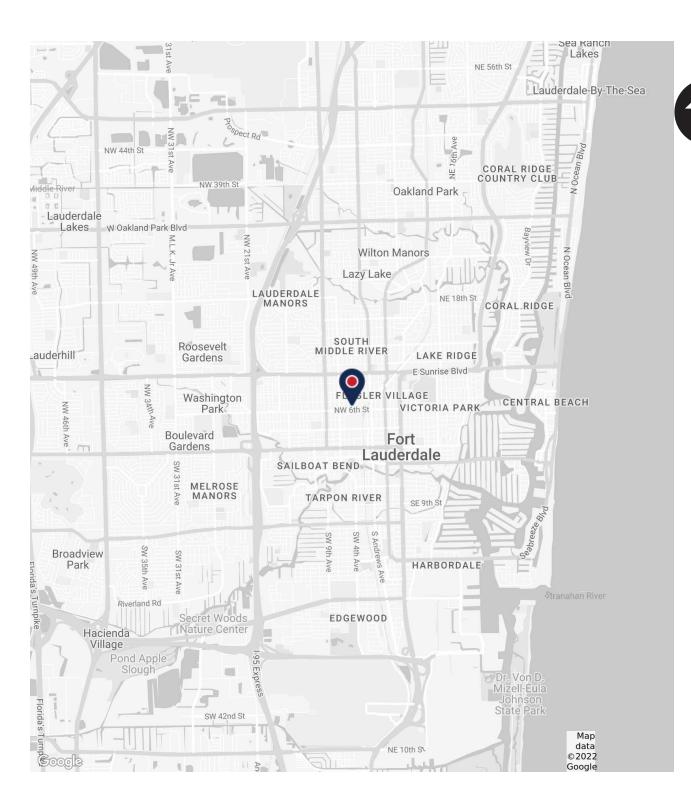

## LOCATION

635-695 N.W. 4th Ave is strategically located near Downtown Fort Lauderdale (CBD) with proximity to I-95, hotels, retail, Port Everglades, and Fort Lauderdale- Hollywood International Airport (FLL).

#### ACCESIBILITY

STRATEGICALLY LOCATED JUST WEST OF I-95, OFF SUNRISE BLVD. WITH IMMEDIATE PROXIMITY TO DOWNTOWN/CBD - FTL, AFFLUENT HOUSING BASE AND FLAGLER VILLAGE.

MINUTES TO FORT LAUDERDALE- HOLLYWOOD INTERNATIONAL AIRPORT (FLL) AND BRIGHTLINE TRAIN STATION.