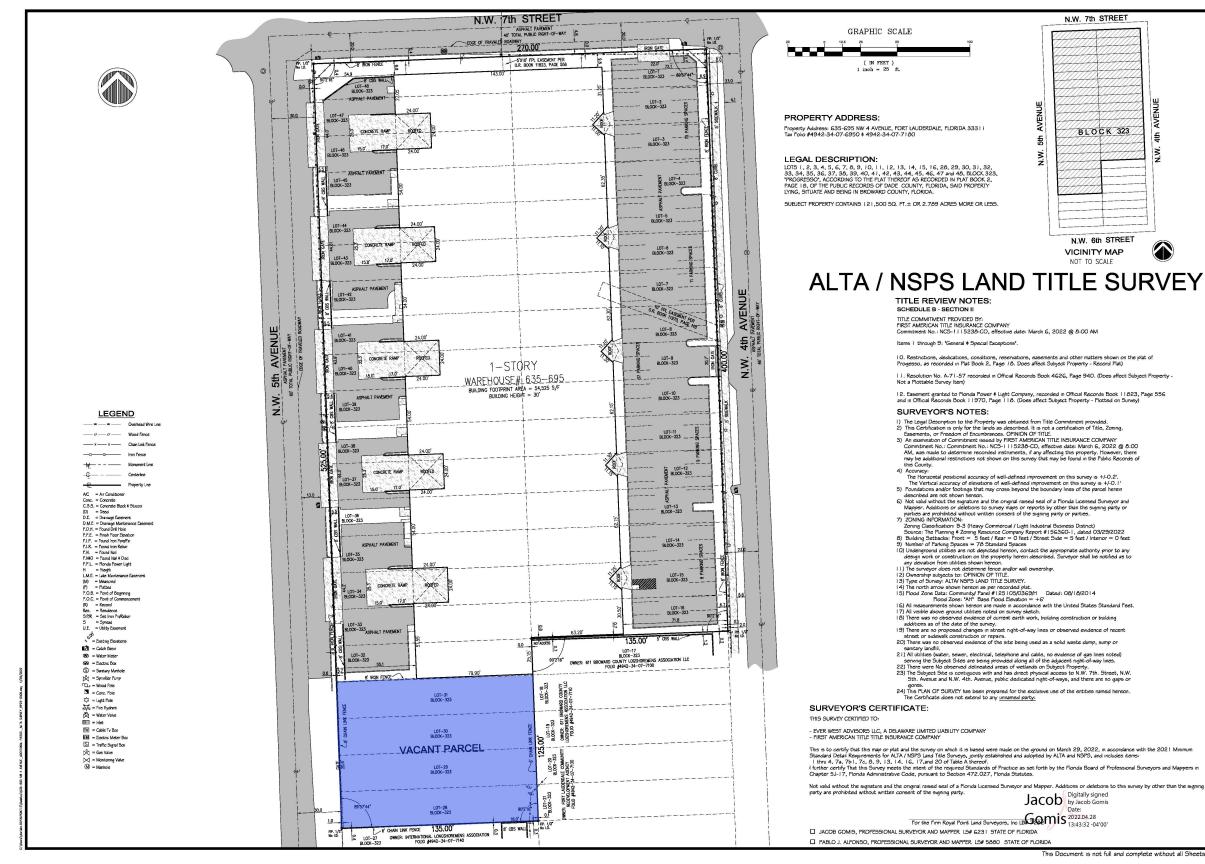

### LOT INFORMATION

954-764-5

22

| TENANT COST<br>Gross Monthly Rent:                                                          | \$3,500                               |
|---------------------------------------------------------------------------------------------|---------------------------------------|
| <b>SITE DESCRIPTION</b><br>Year Built<br>Building Zoned<br>Number of Buildings<br>Land Area | 1986<br>Industrial<br>1<br>2.86 acres |
| LOT SIZE:                                                                                   | 0.31 Acres                            |
| ZONING:                                                                                     | B-3 (Heav                             |

# FORT LAUDERDALE, FL 3330I

es +/-

es

vy Commercial/ Light Industrial Business)