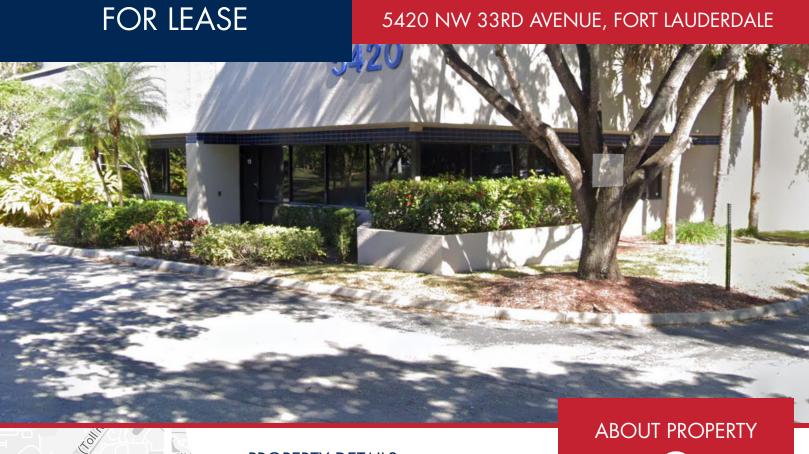

## PROPERTY DETAILS

- Suite 5 (5,135 sf) available
- Suite 7 (3,102 sf) available
- Base rent: \$15.00/sf NNN
- 2023 Estimated CAM: \$6.92/sf
- Excellent proximity to I-95, FL Turnpike & SR 441
- Conveniently close to FXE (Fort Lauderdale Executive Airport)
- New roll up door could be installed to make space flex configuration.

\$15.00 SF/yr (NNN)

YEAR BUILT

**AVAILABLE SF** 8,237 +/-

**PARKING** 

Surface

Ft. Lauderdale

For more information:

Lawrence Oxenberg