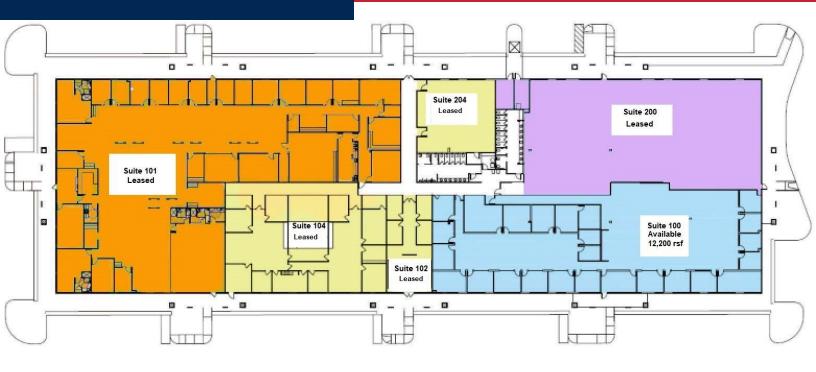

## FLOOR PLAN

| SPACES    | LEASE RATE    | SPACE SIZE |
|-----------|---------------|------------|
| Suite 100 | \$12.50 SF/yr | 12,200 SF  |

For more information:

Jonathan Thiel

Keith R. Graves, CCIM, SIOR