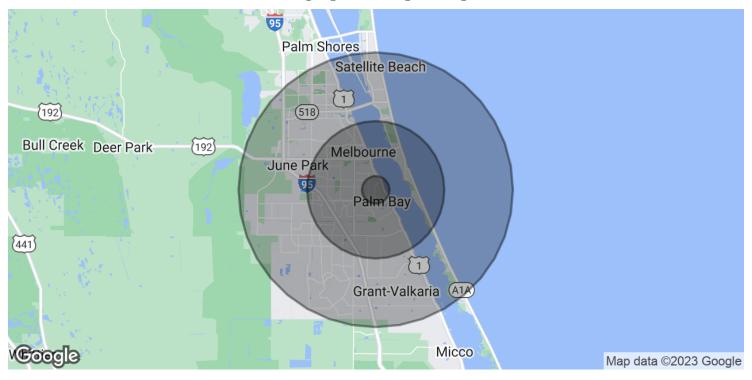

### Location Map

# 1901 Robert J. Conlan Boulevard NE

Palm Bay, FL 32905

Demographics Map & Report

| POPULATION           | 1 MILE | 5 MILES | 10 MILES |
|----------------------|--------|---------|----------|
| Total Population     | 3,771  | 100,619 | 264,818  |
| Average Age          | 48.9   | 44.1    | 43.2     |
| Average Age (Male)   | 46.0   | 41.4    | 41.3     |
| Average Age (Female) | 50.9   | 46.6    | 44.9     |