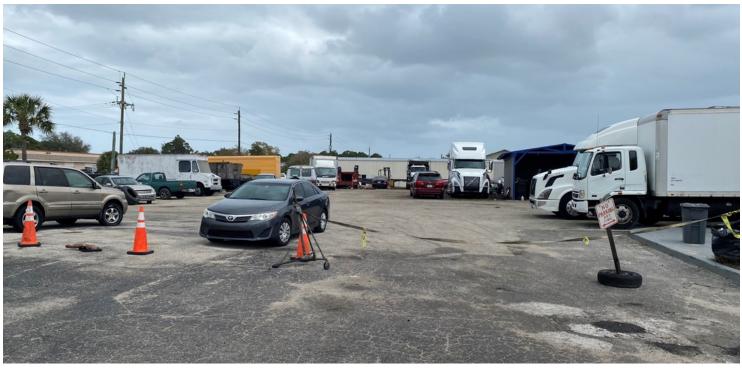

n & Kirby Circle intersection in the heart of Palm Bay. Surrounding neighbors include L3Harris, Renesas Electronics, Leonardo DRS, UPS & Suddath to name a few. Property is easily accessible via its close proximity to US1, Palm Bay Road & I-95. The Melbourne International Airport is approximately 15-minutes away. Make this the future home for your business today!



#### Michael S. Ullian, President, CCIM, SIOR **Zachary Ullian**

Licensed Real Estate Broker Cell: 321.258.7556 mike@ullianrealty.com



## 1901 Robert J. Conlan Boulevard NE

**Palm Bay, FL 32905** 

### Surrounding Businesses





#### Michael S. Ullian, President, CCIM, SIOR **Zachary Ullian**

Licensed Real Estate Broker Cell: 321.258.7556 mike@ullianrealty.com



# 1901 Robert J. Conlan Boulevard NE

Palm Bay, FL 32905







#### Michael S. Ullian, President, CCIM, SIOR **Zachary Ullian**

Licensed Real Estate Broker Cell: 321.258.7556 mike@ullianrealty.com



# 1901 Robert J. Conlan Boulevard NE

Palm Bay, FL 32905

### Location Map





#### Michael S. Ullian, President, CCIM, SIOR **Zachary Ullian**

Licensed Real Estate Broker Cell: 321.258.7556 mike@ullianrealty.com



# 1901 Robert J. Conlan Boulevard NE

Palm Bay, FL 32905

Demographics Map & Report



| POPULATION           | 1 MILE | 5 MILES | 10 MILES |
|----------------------|--------|---------|----------|
| Total Population     | 3,771  | 100,619 | 264,818  |
| Average Age          | 48.9   | 44.1    | 43.2     |
| Average Age (Male)   | 46.0   | 41.4    | 41.3     |
| Average Age (Female) | 50.9   | 46.6    | 44.9     |

| HOUSEHOLDS & INCOME