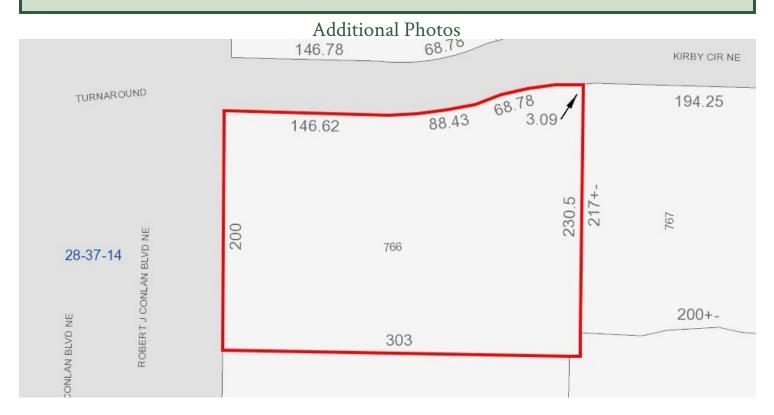

#### PROPERTY OVERVIEW

Fenced / Cleared & Partially Paved Lot with a 504 SF +/- Metal Trailer/Office.

Approximately 200' Frontage on Robert J. Conlan Boulevard x 303' Depth.

HC Zoning: Auto Repair & Body Shops, Parking Lots, Retail with Outdoor

Display, Motor Vehicle Sales, Office & More!

Exposure to Estimated 16,800 VPD on Robert J. Conlan Boulevard.

Property has Driveway Access to Robert J. Conlan Boulevard AND Kirby Circle.

2022 Property Taxes were \$4,042.