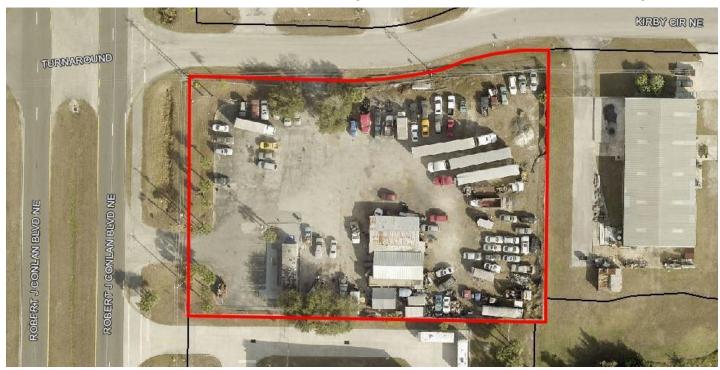

#### 100% Fenced / Cleared & Partially Paved Lot in Heart of Palm Bay

#### PROPERTY OVERVIEW

Fenced / Cleared & Partially Paved Lot with a 504 SF +/- Metal Trailer/Office.

Approximately 200' Frontage on Robert J. Conlan Boulevard x 303' Depth.

HC Zoning: Auto Repair & Body Shops, Parking Lots, Retail with Outdoor

Display, Motor Vehicle Sales, Office & More!

Exposure to Estimated 16,800 VPD on Robert J. Conlan Boulevard.

Property has Driveway Access to Robert J. Conlan Boulevard AND Kirby Circle.

2022 Property Taxes were \$4,042.

Occupied with a Month-to-Month Tenant.