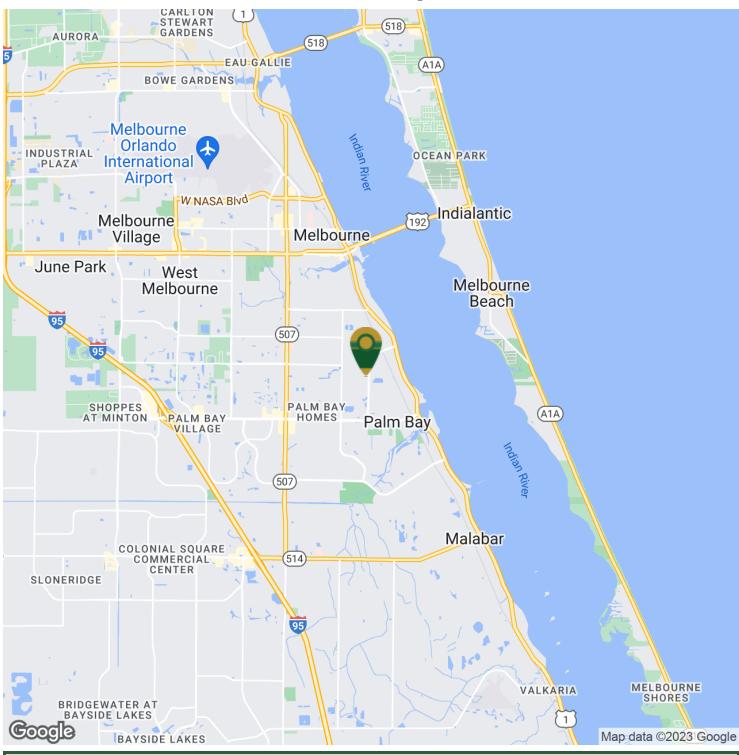

### Location Map

#### **LOCATION OVERVIEW**

Located at the northern Robert J. Conlan & Kirby Circle intersection in the heart of Palm Bay. Surrounding neighbors include L3Harris, Renesas Electronics, Leonardo DRS, UPS & Suddath to name a few. Property is easily accessible via its close proximity to US1, Palm Bay Road & I-95. The Melbourne International Airport is approximately 15-minutes away. Make this the future home for your business today!