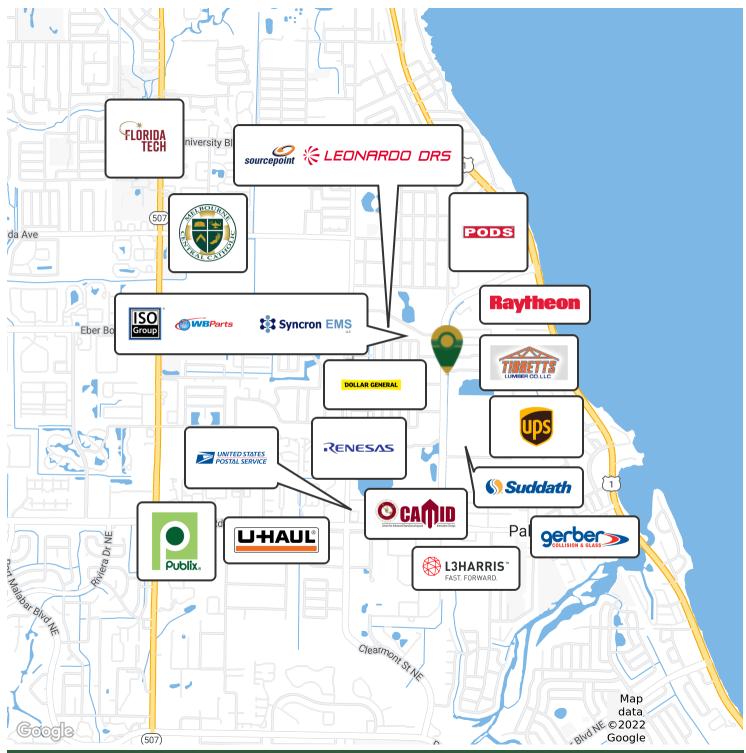

#### **LOCATION OVERVIEW**

Located at the northern Robert J. Conlan & Kirby Circle intersection in the heart of Palm Bay. Surrounding neighbors include L3Harris, Renesas Electronics, Leonardo DRS, UPS & Suddath to name a few. Property is easily accessible via its close proximity to US1, Palm Bay Road & I-95. The Melbourne International Airport is approximately 15-minutes away. Make this the future home for your business today!

### Surrounding Businesses