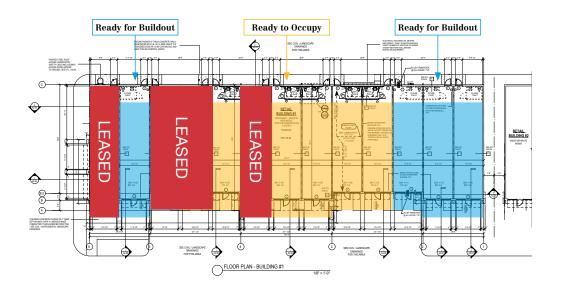

JJ Sanguily
Sales Associate
+1 772 834 3519
jj@naisouthcoast.com
www.naisouthcoast.com

1208 SW Gatlin Blvd., Port St. Lucie, FL 34953

Building 1 - 1214 SW Gatlin Blvd

| Unit | Area | Base Rent | CAM    | Asking Rent |                  |
|------|------|-----------|--------|-------------|------------------|
| 101  | 823  | \$ 2,950  | \$ 686 | \$ 3,636    | Restaurant       |
| 102  | 823  | \$ 2,744  | \$ 686 | \$ 3,430    | Restaurant       |
| 103  | 774  | \$ 2,581  | \$ 645 | \$ 3,226    | Restaurant       |
| 104  | 774  | \$ 2,129  | \$ 645 | \$ 2,774    | Retail / Medical |
| 105  | 774  | \$ 2,129  | \$ 645 | \$ 2,774    | Retail / Medical |
| 106  | 823  | \$ 2,195  | \$ 686 | \$ 2,881    | Retail / Medical |
| 107  | 823  | \$ 2,195  | \$ 686 | \$ 2,881    | Retail / Medical |
| 108  | 823  | \$ 2,195  | \$ 686 | \$ 2,881    | Retail / Medical |
| 109  | 774  | \$ 2,129  | \$ 645 | \$ 2,774    | Retail / Medical |
| 110  | 774  | \$ 2,581  | \$ 645 | \$ 3,226    | Restaurant       |
| 111  | 774  | \$ 2,581  | \$ 645 | \$ 3,226    | Restaurant       |
| 112  | 823  | \$ 2,744  | \$ 686 | \$ 3,430    | Restaurant       |
| 113  | 823  | \$ 2,950  | \$ 686 | \$ 3,636    | Restaurant       |

The recent pandemic has meant that business owners have moved to Florida and St. Lucie County has welcomed the growth. The housing market is booming to keep pace with population growth.

\*Ready for buildout and ready to occupy is upon delivery.