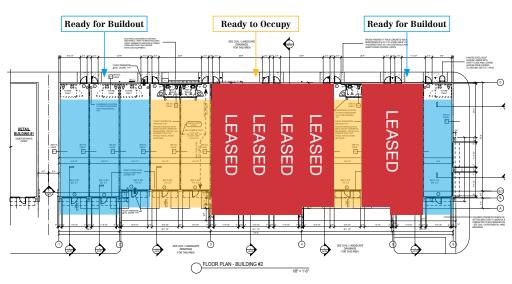

Building 2 - 1224 SW Gatlin Blvd

| Unit | Area | Base Rent | CAM    | Asking Rent |                  |
|------|------|-----------|--------|-------------|------------------|
| 101  | 823  | \$ 2,950  | \$ 686 | \$ 3,636    | Restaurant       |
| 102  | 823  | \$ 2,744  | \$ 686 | \$ 3,430    | Restaurant       |
| 103  | 774  | \$ 2,581  | \$ 645 | \$ 3,226    | Restaurant       |
| 104  | 774  | \$ 2,581  | \$ 645 | \$ 3,226    | Restaurant       |
| 105  | 774  | \$ 2,065  | \$ 645 | \$ 2,710    | Retail / Medical |
| 106  | 823  | \$ 2,195  | \$ 686 | \$ 2,881    | Retail / Medical |
| 107  | 823  | \$ 2,195  | \$ 686 | \$ 2,881    | Retail / Medical |
| 108  | 823  | \$ 2,195  | \$ 686 | \$ 2,881    | Retail / Medical |
| 109  | 774  | \$ 2,065  | \$ 645 | \$ 2,710    | Retail / Medical |
| 110  | 774  | \$ 2,065  | \$ 645 | \$ 2,710    | Retail / Medical |
| 111  | 774  | \$ 2,581  | \$ 645 | \$ 3,226    | Restaurant       |
| 112  | 823  | \$ 2,744  | \$ 686 | \$ 3,430    | Restaurant       |
| 113  | 823  | \$ 2,950  | \$ 686 | \$ 3,636    | Restaurant       |

The recent pandemic has meant that business owners have moved to Florida and St. Lucie County has welcomed the growth. The housing market is booming to keep pace with population growth.

\*Ready for buildout and ready to occupy is upon delivery.