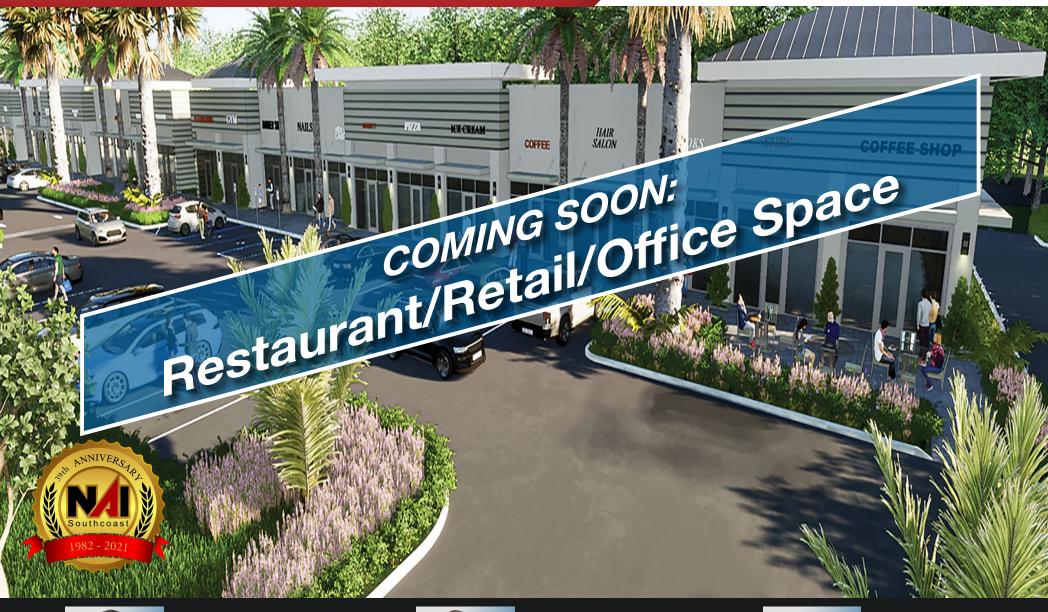

# Gatlin Pointe Retail Center

1208 SW Gatlin Blvd., Port St. Lucie, FL 34953

#### Property Overview

Gatlin Boulevard is becoming one of the major East-West corridors in St. Lucie County and ideally serves Tradition and Port St. Lucie.

The site is ideally located on one of the main arterial roads in Port Saint Lucie and it has a close proximity to major highways such as Interstate-95 and the Florida Turnpike.