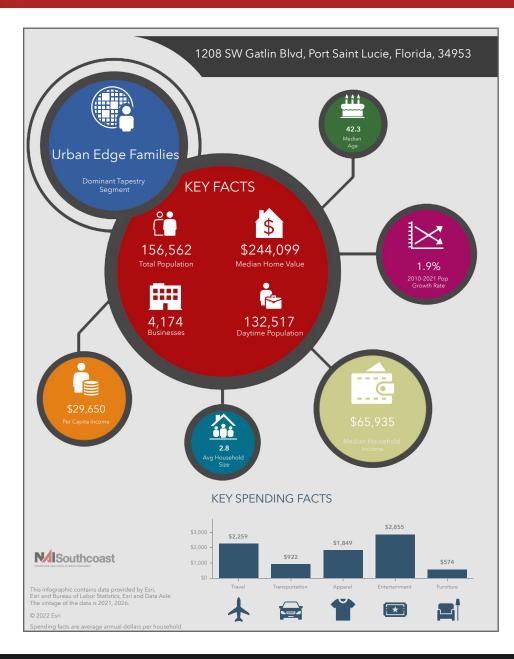

#### Population

1 Mile 11,6173 Mile: 76,0755 Mile: 156,562

#### Average Household Income

1 Mile \$76,2243 Mile: \$78,8935 Mile: \$81,273

#### Median Age

1 Mile 36.03 Mile: 37.85 Mile: 42.3

Nikolaus M. Schroth, CCIM

Broker Associate | Principal +1 772 286 6292 nikschroth@naisouthcoast.com www.naisouthcoast.com

J. Jeffery Allman, Jr.

Associate +1 772 286-6292 c +1 772 283 1555 jeff@naisouthcoast.com www.naisouthcoast.com