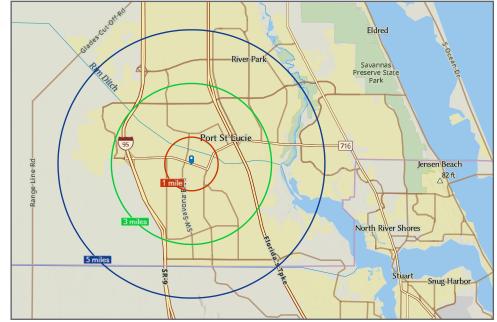

#### Property Overview

Gatlin Boulevard is becoming one of the major East-West corridors in St. Lucie County and ideally serves Tradition and Port St. Lucie.

The site is ideally located on one of the main arterial roads in Port Saint Lucie and it has a close proximity to major highways such as Interstate-95 and the Florida Turnpike.