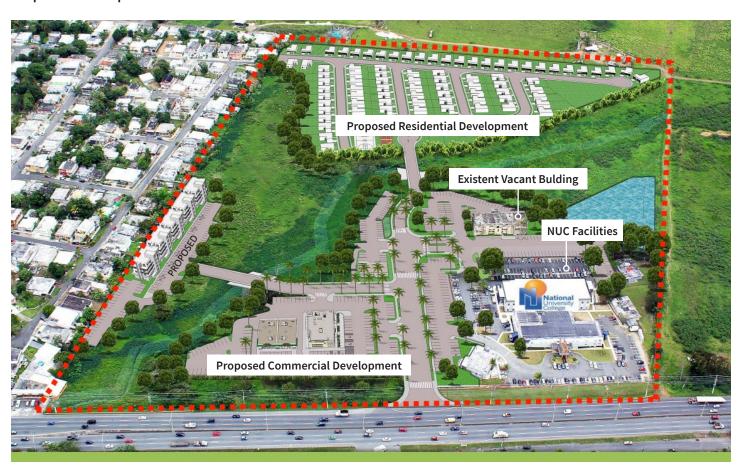

#### **Prime Location**

On behalf of Ownership, JLL Puerto Rico Realty & Co. S en C. is proud to exclusively offer the opportunity to acquire the property Ciudad Colegial del Este located in the city of Rio Grande, Puerto Rico. The property consist of 6 buildings for a total of 68,978 SF with a lot size of 41.52 acres. Actual tenant in the property is NUC University who occupy 100% of the buildings and a land portion of 4.37 acres on a NNN Lease which is a significant advantage for the new owner, as it offers a steady stream of income. NUC is an accredited institution offering associate's, bachelor's, and master's degrees in areas such as healthcare, technology, criminal law, business administration, and education. In addition to the existing structures, this opportunity also includes a proposed mixed-use development on the remaining 37.15 acres, which has received preliminary approvals and permits for site work. Please note that the property is being sold "as is, where is," and there are no representations or warranties provided.

| PROPERTY SUMMARY             |                                                                                                                                                                                                                                                                                                |  |  |
|------------------------------|------------------------------------------------------------------------------------------------------------------------------------------------------------------------------------------------------------------------------------------------------------------------------------------------|--|--|
| ADDRESS                      | PR-3 Km 22.1 Cienaga Baja Ward, Rio Grande, Puerto Rico                                                                                                                                                                                                                                        |  |  |
| LOCATION                     | 18.380222169859127, -65.85280879595636                                                                                                                                                                                                                                                         |  |  |
| PROPERTY TYPE                | Mix-Use Development – Institutional/Commercial/Residential                                                                                                                                                                                                                                     |  |  |
| BUILDING SIZE                | 68,978 SF Gross                                                                                                                                                                                                                                                                                |  |  |
| BUILDINGS OCCUPIED<br>BY NUC | <ul> <li>6 Buildings:</li> <li>Building 1: 31,594 SF (Two story)</li> <li>Building 2: 27,424 SF (Two story)</li> <li>Building 3: 2,946 SF (One story)</li> <li>Building 4: 2,946 SF (One story)</li> <li>Building 5: 2,946 SF (One story)</li> <li>Building 6: 1,122 SF (One story)</li> </ul> |  |  |
| VACANT BUILDING              | ~14,500 SF - In shell condition                                                                                                                                                                                                                                                                |  |  |
| LOT SIZE                     | 41.52 acres: 1. University Component: 4.37 Acres, 2. Vacant Parcel: 37.15 Acres                                                                                                                                                                                                                |  |  |
| PARCEL NUMBER                | 090-000-007-01                                                                                                                                                                                                                                                                                 |  |  |
| ZONING                       | DT-G (Dotacional General – in university component)   RC-M (Residential-Commercial – Vacant component)                                                                                                                                                                                         |  |  |
| FLOOD ZONE                   | Zone X, (Outside floodable area)                                                                                                                                                                                                                                                               |  |  |
| PARKING                      | 239 parking spaces (3.46/1,000SF Current Parking Ratio)                                                                                                                                                                                                                                        |  |  |

#### Gallery

**Proposed Development** 