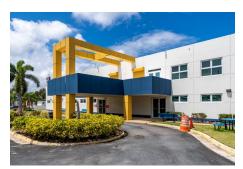

#### **Prime Location**

On behalf of Ownership, JLL Puerto Rico Realty & Co. S en C. is proud to exclusively offer the opportunity to acquire the property Ciudad Colegial del Este located in the city of Rio Grande, Puerto Rico. The property consist of 6 buildings for a total of 68,978 SF with a lot size of 41.52 acres. Actual tenant in the property is NUC University who occupy 100% of the buildings and a land portion of 4.37 acres on a NNN Lease which is a significant advantage for the new owner, as it offers a steady stream of income. NUC is an accredited institution offering associate's, bachelor's, and master's degrees in areas such as healthcare, technology, criminal law, business administration, and education. In addition to the existing structures, this opportunity also includes a proposed mixed-use development on the remaining 37.15 acres, which has received preliminary approvals and permits for site work. Please note that the property is being sold "as is, where is," and there are no representations or warranties provided.

| PROPERTY SUMMARY             |                                                                                                                                                                                                                                                                                                |  |  |
|------------------------------|------------------------------------------------------------------------------------------------------------------------------------------------------------------------------------------------------------------------------------------------------------------------------------------------|--|--|
| ADDRESS                      | PR-3 Km 22.1 Cienaga Baja Ward, Rio Grande, Puerto Rico                                                                                                                                                                                                                                        |  |  |
| LOCATION                     | 18.380222169859127, -65.85280879595636                                                                                                                                                                                                                                                         |  |  |
| PROPERTY TYPE                | Mix-Use Development – Institutional/Commercial/Residential                                                                                                                                                                                                                                     |  |  |
| BUILDING SIZE                | 68,978 SF Gross                                                                                                                                                                                                                                                                                |  |  |
| BUILDINGS OCCUPIED<br>BY NUC | <ul> <li>6 Buildings:</li> <li>Building 1: 31,594 SF (Two story)</li> <li>Building 2: 27,424 SF (Two story)</li> <li>Building 3: 2,946 SF (One story)</li> <li>Building 4: 2,946 SF (One story)</li> <li>Building 5: 2,946 SF (One story)</li> <li>Building 6: 1,122 SF (One story)</li> </ul> |  |  |
| VACANT BUILDING              | ~14,500 SF - In shell condition                                                                                                                                                                                                                                                                |  |  |
| LOT SIZE                     | 41.52 acres: 1. University Component: 4.37 Acres, 2. Vacant Parcel: 37.15 Acres                                                                                                                                                                                                                |  |  |
| PARCEL NUMBER                | 090-000-007-01                                                                                                                                                                                                                                                                                 |  |  |
| ZONING                       | DT-G (Dotacional General – in university component)   RC-M (Residential-Commercial – Vacant component)                                                                                                                                                                                         |  |  |
| FLOOD ZONE                   | Zone X, (Outside floodable area)                                                                                                                                                                                                                                                               |  |  |
| PARKING                      | 239 parking spaces (3.46/1,000SF Current Parking Ratio)                                                                                                                                                                                                                                        |  |  |