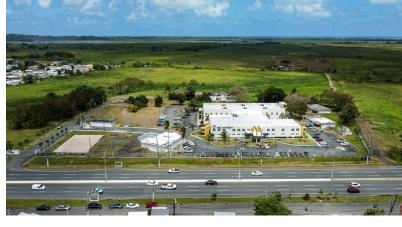

#### **Prime Location**

On behalf of Ownership, JLL Puerto Rico Realty & Co. S en C. is proud to exclusively offer the opportunity to acquire the property Ciudad Colegial del Este located in the city of Rio Grande, Puerto Rico. The property consist of 6 buildings for a total of 68,978 SF with a lot size of 41.52 acres. Actual tenant in the property is NUC University who occupy 100% of the buildings and a land portion of 4.37 acres on a NNN Lease which is a significant advantage for the new owner, as it offers a steady stream of income. NUC is an accredited institution offering associate's, bachelor's, and master's degrees in areas such as healthcare, technology, criminal law, business administration, and education. In addition to the existing structures, this opportunity also includes a proposed mixed-use development on the remaining 37.15 acres, which has received preliminary approvals and permits for site work. Please note that the property is being sold "as is, where is," and there are no representations or warranties provided.

| PROPERTY SUMMARY             |                                                                                                                                                                                                                                                                                                |  |  |
|------------------------------|------------------------------------------------------------------------------------------------------------------------------------------------------------------------------------------------------------------------------------------------------------------------------------------------|--|--|
| ADDRESS                      | PR-3 Km 22.1 Cienaga Baja Ward, Rio Grande, Puerto Rico                                                                                                                                                                                                                                        |  |  |
| LOCATION                     | 18.380222169859127, -65.85280879595636                                                                                                                                                                                                                                                         |  |  |
| PROPERTY TYPE                | Mix-Use Development – Institutional/Commercial/Residential                                                                                                                                                                                                                                     |  |  |
| BUILDING SIZE                | 68,978 SF Gross                                                                                                                                                                                                                                                                                |  |  |
| BUILDINGS OCCUPIED<br>BY NUC | <ul> <li>6 Buildings:</li> <li>Building 1: 31,594 SF (Two story)</li> <li>Building 2: 27,424 SF (Two story)</li> <li>Building 3: 2,946 SF (One story)</li> <li>Building 4: 2,946 SF (One story)</li> <li>Building 5: 2,946 SF (One story)</li> <li>Building 6: 1,122 SF (One story)</li> </ul> |  |  |
| VACANT BUILDING              | ~14,500 SF - In shell condition                                                                                                                                                                                                                                                                |  |  |
| LOT SIZE                     | 41.52 acres: 1. University Component: 4.37 Acres, 2. Vacant Parcel: 37.15 Acres                                                                                                                                                                                                                |  |  |
| PARCEL NUMBER                | 090-000-007-01                                                                                                                                                                                                                                                                                 |  |  |
| ZONING                       | DT-G (Dotacional General – in university component)   RC-M (Residential-Commercial – Vacant component)                                                                                                                                                                                         |  |  |
| FLOOD ZONE                   | Zone X, (Outside floodable area)                                                                                                                                                                                                                                                               |  |  |
| PARKING                      | 239 parking spaces (3.46/1,000SF Current Parking Ratio)                                                                                                                                                                                                                                        |  |  |