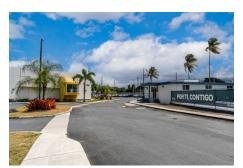

#### **Prime Location**

On behalf of Ownership, JLL Puerto Rico Realty & Co. S en C. is proud to exclusively offer the opportunity to acquire the property Ciudad Colegial del Este located in the city of Rio Grande, Puerto Rico. The property consist of 6 buildings for a total of 68,978 SF with a lot size of 41.52 acres. Actual tenant in the property is NUC University who occupy 100% of the buildings and a land portion of 4.37 acres on a NNN Lease which is a significant advantage for the new owner, as it offers a steady stream of income. NUC is an accredited institution offering associate's, bachelor's, and master's degrees in areas such as healthcare, technology, criminal law, business administration, and education. In addition to the existing structures, this opportunity also includes a proposed mixed-use development on the remaining 37.15 acres, which has received preliminary approvals and permits for site work. Please note that the property is being sold "as is, where is," and there are no representations or warranties provided.

| PROPERTY SUMMARY             |                                                                                                                                                                                                                                                                                                |  |  |
|------------------------------|------------------------------------------------------------------------------------------------------------------------------------------------------------------------------------------------------------------------------------------------------------------------------------------------|--|--|
| ADDRESS                      | PR-3 Km 22.1 Cienaga Baja Ward, Rio Grande, Puerto Rico                                                                                                                                                                                                                                        |  |  |
| LOCATION                     | 18.380222169859127, -65.85280879595636                                                                                                                                                                                                                                                         |  |  |
| PROPERTY TYPE                | Mix-Use Development – Institutional/Commercial/Residential                                                                                                                                                                                                                                     |  |  |
| BUILDING SIZE                | 68,978 SF Gross                                                                                                                                                                                                                                                                                |  |  |
| BUILDINGS OCCUPIED<br>BY NUC | <ul> <li>6 Buildings:</li> <li>Building 1: 31,594 SF (Two story)</li> <li>Building 2: 27,424 SF (Two story)</li> <li>Building 3: 2,946 SF (One story)</li> <li>Building 4: 2,946 SF (One story)</li> <li>Building 5: 2,946 SF (One story)</li> <li>Building 6: 1,122 SF (One story)</li> </ul> |  |  |
| VACANT BUILDING              | ~14,500 SF - In shell condition                                                                                                                                                                                                                                                                |  |  |
| LOT SIZE                     | 41.52 acres: 1. University Component: 4.37 Acres, 2. Vacant Parcel: 37.15 Acres                                                                                                                                                                                                                |  |  |
| PARCEL NUMBER                | 090-000-007-01                                                                                                                                                                                                                                                                                 |  |  |
| ZONING                       | DT-G (Dotacional General – in university component)   RC-M (Residential-Commercial – Vacant component)                                                                                                                                                                                         |  |  |
| FLOOD ZONE                   | Zone X, (Outside floodable area)                                                                                                                                                                                                                                                               |  |  |
| PARKING                      | 239 parking spaces (3.46/1,000SF Current Parking Ratio)                                                                                                                                                                                                                                        |  |  |