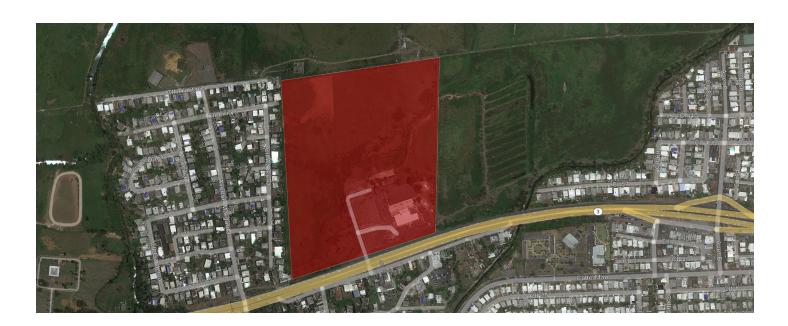

#### **Prime Location**

On behalf of Ownership, JLL Puerto Rico Realty & Co. S en C. is proud to exclusively offer the opportunity to acquire the property Ciudad Colegial del Este located in the city of Rio Grande, Puerto Rico. The property consist of 6 buildings for a total of 68,978 SF with a lot size of 41.52 acres. Actual tenant in the property is NUC University who occupy 100% of the buildings and a land portion of 4.37 acres on a NNN Lease which is a significant advantage for the new owner, as it offers a steady stream of income. NUC is an accredited institution offering associate's, bachelor's, and master's degrees in areas such as healthcare, technology, criminal law, business administration, and education. In addition to the existing structures, this opportunity also includes a proposed mixed-use development on the remaining 37.15 acres, which has received preliminary approvals and permits for site work. Please note that the property is being sold "as is, where is," and there are no representations or warranties provided.

| PROPERTY SUMMARY             |                                                                                                                                                                                                                                                                                                |  |  |
|------------------------------|------------------------------------------------------------------------------------------------------------------------------------------------------------------------------------------------------------------------------------------------------------------------------------------------|--|--|
| ADDRESS                      | PR-3 Km 22.1 Cienaga Baja Ward, Rio Grande, Puerto Rico                                                                                                                                                                                                                                        |  |  |
| LOCATION                     | 18.380222169859127, -65.85280879595636                                                                                                                                                                                                                                                         |  |  |
| PROPERTY TYPE                | Mix-Use Development – Institutional/Commercial/Residential                                                                                                                                                                                                                                     |  |  |
| BUILDING SIZE                | 68,978 SF Gross                                                                                                                                                                                                                                                                                |  |  |
| BUILDINGS OCCUPIED<br>BY NUC | <ul> <li>6 Buildings:</li> <li>Building 1: 31,594 SF (Two story)</li> <li>Building 2: 27,424 SF (Two story)</li> <li>Building 3: 2,946 SF (One story)</li> <li>Building 4: 2,946 SF (One story)</li> <li>Building 5: 2,946 SF (One story)</li> <li>Building 6: 1,122 SF (One story)</li> </ul> |  |  |
| VACANT BUILDING              | ~14,500 SF - In shell condition                                                                                                                                                                                                                                                                |  |  |
| LOT SIZE                     | 41.52 acres: 1. University Component: 4.37 Acres, 2. Vacant Parcel: 37.15 Acres                                                                                                                                                                                                                |  |  |
| PARCEL NUMBER                | 090-000-007-01                                                                                                                                                                                                                                                                                 |  |  |
| ZONING                       | DT-G (Dotacional General – in university component)   RC-M (Residential-Commercial – Vacant component)                                                                                                                                                                                         |  |  |
| FLOOD ZONE                   | Zone X, (Outside floodable area)                                                                                                                                                                                                                                                               |  |  |
| PARKING                      | 239 parking spaces (3.46/1,000SF Current Parking Ratio)                                                                                                                                                                                                                                        |  |  |