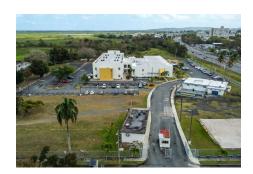

#### **Prime Location**

On behalf of Ownership, JLL Puerto Rico Realty & Co. S en C. is proud to exclusively offer the opportunity to acquire the property Ciudad Colegial del Este located in the city of Rio Grande, Puerto Rico. The property consist of 6 buildings for a total of 68,978 SF with a lot size of 41.52 acres. Actual tenant in the property is NUC University who occupy 100% of the buildings and a land portion of 4.37 acres on a NNN Lease which is a significant advantage for the new owner, as it offers a steady stream of income. NUC is an accredited institution offering associate's, bachelor's, and master's degrees in areas such as healthcare, technology, criminal law, business administration, and education. In addition to the existing structures, this opportunity also includes a proposed mixed-use development on the remaining 37.15 acres, which has received preliminary approvals and permits for site work. Please note that the property is being sold "as is, where is," and there are no representations or warranties provided.

| PROPERTY SUMMARY             |                                                                                                                                                                                                                                                                                                |  |  |
|------------------------------|------------------------------------------------------------------------------------------------------------------------------------------------------------------------------------------------------------------------------------------------------------------------------------------------|--|--|
| ADDRESS                      | PR-3 Km 22.1 Cienaga Baja Ward, Rio Grande, Puerto Rico                                                                                                                                                                                                                                        |  |  |
| LOCATION                     | 18.380222169859127, -65.85280879595636                                                                                                                                                                                                                                                         |  |  |
| PROPERTY TYPE                | Mix-Use Development – Institutional/Commercial/Residential                                                                                                                                                                                                                                     |  |  |
| BUILDING SIZE                | 68,978 SF Gross                                                                                                                                                                                                                                                                                |  |  |
| BUILDINGS OCCUPIED<br>BY NUC | <ul> <li>6 Buildings:</li> <li>Building 1: 31,594 SF (Two story)</li> <li>Building 2: 27,424 SF (Two story)</li> <li>Building 3: 2,946 SF (One story)</li> <li>Building 4: 2,946 SF (One story)</li> <li>Building 5: 2,946 SF (One story)</li> <li>Building 6: 1,122 SF (One story)</li> </ul> |  |  |
| VACANT BUILDING              | ~14,500 SF - In shell condition                                                                                                                                                                                                                                                                |  |  |
| LOT SIZE                     | 41.52 acres: 1. University Component: 4.37 Acres, 2. Vacant Parcel: 37.15 Acres                                                                                                                                                                                                                |  |  |
| PARCEL NUMBER                | 090-000-007-01                                                                                                                                                                                                                                                                                 |  |  |
| ZONING                       | DT-G (Dotacional General – in university component)   RC-M (Residential-Commercial – Vacant component)                                                                                                                                                                                         |  |  |
| FLOOD ZONE                   | Zone X, (Outside floodable area)                                                                                                                                                                                                                                                               |  |  |
| PARKING                      | 239 parking spaces (3.46/1,000SF Current Parking Ratio)                                                                                                                                                                                                                                        |  |  |