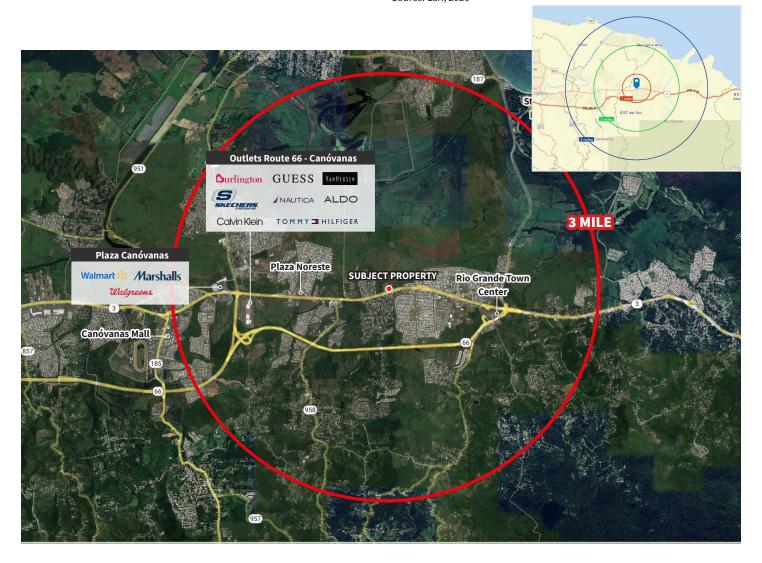

#### **Location highlights**

Prominently located right on PR-3 the property has great visibility and access. Within a 3 mile radius: Outlets Route 66, Plaza Canóvanas, Plaza Noreste and Rio Grande Town Center. The property is located at 33 minutes from the International Luis Muñoz Marin Airport in San Juan.

| Demographics      | 1-mile   | 3-mile   | 5-mile   |
|-------------------|----------|----------|----------|
| Population        | 12,089   | 47,003   | 101,562  |
| Households        | 4,071    | 15,592   | 33,505   |
| Purchasing Power* | \$15,584 | \$15,076 | \$14,749 |