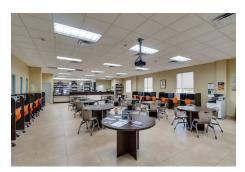

#### **Prime Location**

On behalf of Ownership, JLL Puerto Rico Realty & Co. S en C. is proud to exclusively offer the opportunity to acquire the property Ciudad Colegial del Este located in the city of Rio Grande, Puerto Rico. The property consist of 6 buildings for a total of 68,978 SF with a lot size of 41.52 acres. Actual tenant in the property is NUC University who occupy 100% of the buildings and a land portion of 4.37 acres on a NNN Lease which is a significant advantage for the new owner, as it offers a steady stream of income. NUC is an accredited institution offering associate's, bachelor's, and master's degrees in areas such as healthcare, technology, criminal law, business administration, and education. In addition to the existing structures, this opportunity also includes a proposed mixed-use development on the remaining 37.15 acres, which has received preliminary approvals and permits for site work. Please note that the property is being sold "as is, where is," and there are no representations or warranties provided.

| PROPERTY SUMMARY             |                                                                                                                                                                                                                                                                                                |  |  |
|------------------------------|------------------------------------------------------------------------------------------------------------------------------------------------------------------------------------------------------------------------------------------------------------------------------------------------|--|--|
| ADDRESS                      | PR-3 Km 22.1 Cienaga Baja Ward, Rio Grande, Puerto Rico                                                                                                                                                                                                                                        |  |  |
| LOCATION                     | 18.380222169859127, -65.85280879595636                                                                                                                                                                                                                                                         |  |  |
| PROPERTY TYPE                | Mix-Use Development – Institutional/Commercial/Residential                                                                                                                                                                                                                                     |  |  |
| BUILDING SIZE                | 68,978 SF Gross                                                                                                                                                                                                                                                                                |  |  |
| BUILDINGS OCCUPIED<br>BY NUC | <ul> <li>6 Buildings:</li> <li>Building 1: 31,594 SF (Two story)</li> <li>Building 2: 27,424 SF (Two story)</li> <li>Building 3: 2,946 SF (One story)</li> <li>Building 4: 2,946 SF (One story)</li> <li>Building 5: 2,946 SF (One story)</li> <li>Building 6: 1,122 SF (One story)</li> </ul> |  |  |
| VACANT BUILDING              | ~14,500 SF - In shell condition                                                                                                                                                                                                                                                                |  |  |
| LOT SIZE                     | 41.52 acres: 1. University Component: 4.37 Acres, 2. Vacant Parcel: 37.15 Acres                                                                                                                                                                                                                |  |  |
| PARCEL NUMBER                | 090-000-007-01                                                                                                                                                                                                                                                                                 |  |  |
| ZONING                       | DT-G (Dotacional General – in university component)   RC-M (Residential-Commercial – Vacant component)                                                                                                                                                                                         |  |  |
| FLOOD ZONE                   | Zone X, (Outside floodable area)                                                                                                                                                                                                                                                               |  |  |
| PARKING                      | 239 parking spaces (3.46/1,000SF Current Parking Ratio)                                                                                                                                                                                                                                        |  |  |