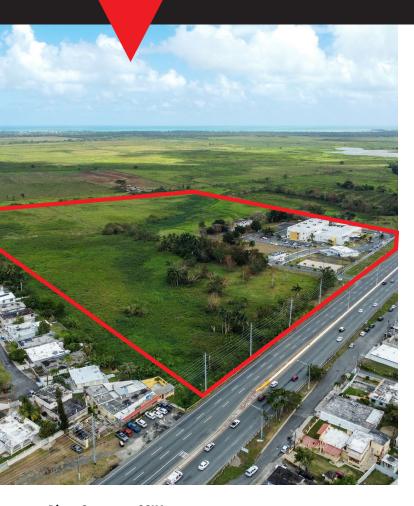

#### **Prime Location**

On behalf of Ownership, JLL Puerto Rico Realty & Co. S en C. is proud to exclusively offer the opportunity to acquire the property Ciudad Colegial del Este located in the city of Rio Grande, Puerto Rico. The property consist of 6 buildings for a total of 68,978 SF with a lot size of 41.52 acres. Actual tenant in the property is NUC University who occupy 100% of the buildings and a land portion of 4.37 acres on a NNN Lease which is a significant advantage for the new owner, as it offers a steady stream of income. NUC is an accredited institution offering associate's, bachelor's, and master's degrees in areas such as healthcare, technology, criminal law, business administration, and education. In addition to the existing structures, this opportunity also includes a proposed mixed-use development on the remaining 37.15 acres, which has received preliminary approvals and permits for site work. Please note that the property is being sold "as is, where is," and there are no representations or warranties provided.

| PROPERTY SUMMARY             |                                                                                                                                                                                                                                                                                                |  |  |
|------------------------------|------------------------------------------------------------------------------------------------------------------------------------------------------------------------------------------------------------------------------------------------------------------------------------------------|--|--|
| ADDRESS                      | PR-3 Km 22.1 Cienaga Baja Ward, Rio Grande, Puerto Rico                                                                                                                                                                                                                                        |  |  |
| LOCATION                     | 18.380222169859127, -65.85280879595636                                                                                                                                                                                                                                                         |  |  |
| PROPERTY TYPE                | Mix-Use Development – Institutional/Commercial/Residential                                                                                                                                                                                                                                     |  |  |
| BUILDING SIZE                | 68,978 SF Gross                                                                                                                                                                                                                                                                                |  |  |
| BUILDINGS OCCUPIED<br>BY NUC | <ul> <li>6 Buildings:</li> <li>Building 1: 31,594 SF (Two story)</li> <li>Building 2: 27,424 SF (Two story)</li> <li>Building 3: 2,946 SF (One story)</li> <li>Building 4: 2,946 SF (One story)</li> <li>Building 5: 2,946 SF (One story)</li> <li>Building 6: 1,122 SF (One story)</li> </ul> |  |  |
| VACANT BUILDING              | ~14,500 SF - In shell condition                                                                                                                                                                                                                                                                |  |  |
| LOT SIZE                     | 41.52 acres: 1. University Component: 4.37 Acres, 2. Vacant Parcel: 37.15 Acres                                                                                                                                                                                                                |  |  |
| PARCEL NUMBER                | 090-000-007-01                                                                                                                                                                                                                                                                                 |  |  |
| ZONING                       | DT-G (Dotacional General – in university component)   RC-M (Residential-Commercial – Vacant component)                                                                                                                                                                                         |  |  |
| FLOOD ZONE                   | Zone X, (Outside floodable area)                                                                                                                                                                                                                                                               |  |  |
| PARKING                      | 239 parking spaces (3.46/1,000SF Current Parking Ratio)                                                                                                                                                                                                                                        |  |  |