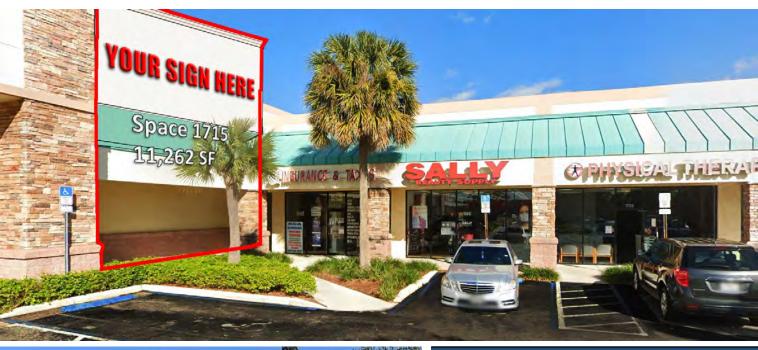

# 1,500 to 11,262 SF Available at Shoppes at 18th & Commercial For Lease

- 8,500 11,262 SF Junior Anchor
- 1,500 SF in-line space
- Total GLA 80,316 SF
- New 2022 Roof

Aerial

Michael Rotella | 954-802-3203 | mike@rotellagroup.com