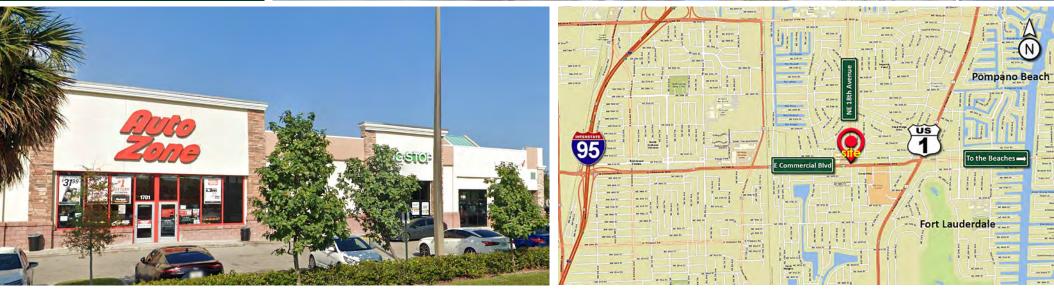

# 1701-1781 East Commercial Boulevard, Fort Lauderdale, FL 33334 1,500 to 11,262 SF Available at Shoppes at 18th & Commercial For Lease

- Join Aldi, Orange Theory, Sally Beauty Supply, Auto Zone, Verizon, Wing Stop, Mission BBQ, and Wellmax Medical Center.
- Excellent Monument Sign
  Availability / Great Visibility at
  Signalized Intersections.
- Dense Housing, Hospital, and School District with Ingress and Egress from E Commercial Boulevard and NE 18<sup>th</sup>. Avenue.

## 1701-1781 East Commercial Boulevard, Fort Lauderdale, FL 33334 1,500 to 11,262 SF Available at Shoppes at 18th & Commercial For Lease

The Rotella Group has been retained as the exclusive agent for leasing **available spaces**, located at 1701-1781 E Commercial Blvd, Ft. Lauderdale, Broward County, in the Southeast Florida Market, **on the corner of NE 18<sup>th</sup> Avenue.** 