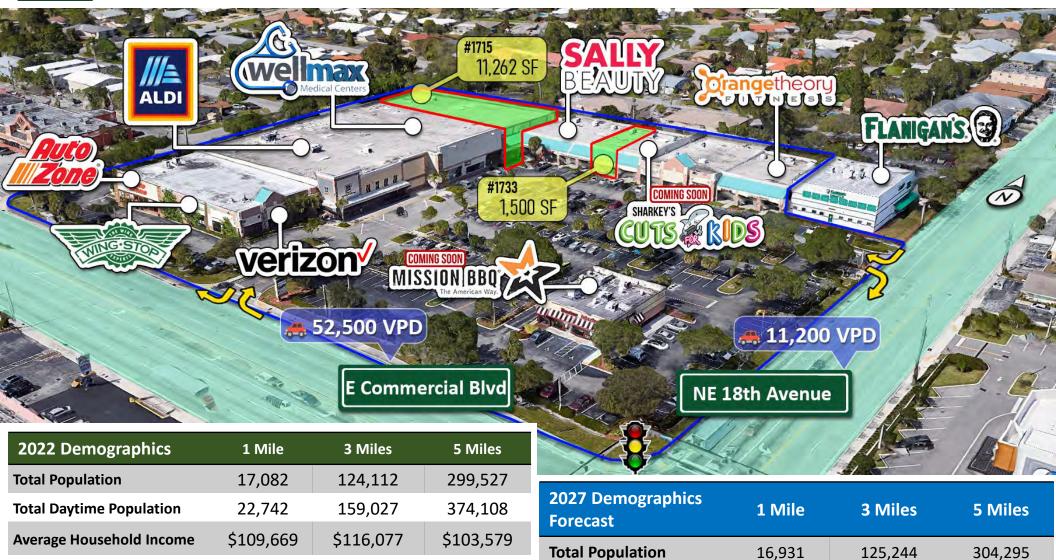

# 1701-1781 East Commercial Boulevard, Fort Lauderdale, FL 33334 1,500 to 11,262 SF Available at Shoppes at 18th & Commercial For Lease

- Join Aldi, Orange Theory, Sally Beauty Supply, Auto Zone, Verizon, Wing Stop, Mission BBQ, and Wellmax Medical Center.
- Excellent Monument Sign
  Availability / Great Visibility at
  Signalized Intersections.
- Dense Housing, Hospital, and School District with Ingress and Egress from E Commercial Boulevard and NE 18<sup>th</sup>. Avenue.

Michael Rotella | 954-802-3203 | mike@rotellagroup.com

Median Age

**Total Businesses** 

47.2

2,341

49.5

15,300

50.0

\$123,759

45.4

\$130,161

47.1

Average HH Income

**Median Age** 

45.0

30,579

Source: Esr