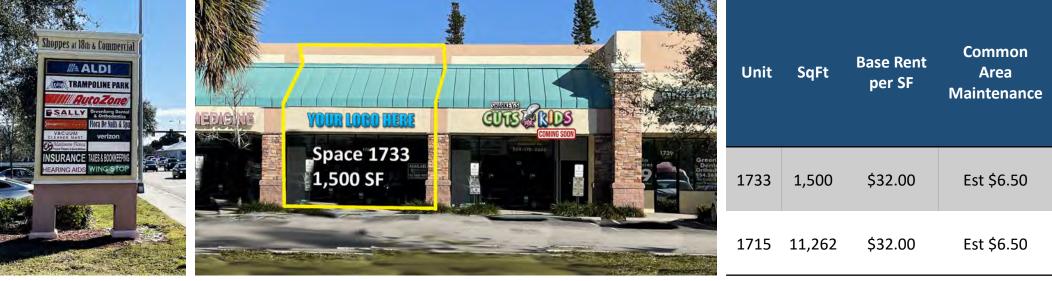

# 1,500 to 11,262 SF Available Shoppes at 18<sup>th</sup> & Commercial

1701-1781 East Commercial Boulevard, Fort Lauderdale, FL 33334

Michael Rotella | 954-802-3203 | mike@rotellagroup.com Office | 954-568-9015 | rotellagroup.com

## 1701-1781 East Commercial Boulevard, Fort Lauderdale, FL 33334 1,500 to 11,262 SF Available at Shoppes at 18th & Commercial For Lease

The Rotella Group has been retained as the exclusive agent for leasing **available spaces**, located at 1701-1781 E Commercial Blvd, Ft. Lauderdale, Broward County, in the Southeast Florida Market, **on the corner of NE 18<sup>th</sup> Avenue.** 

Shoppes at 18<sup>th</sup> & Commercial is a Neighborhood Shopping Center with **80,316 SF of GLA** Anchored by Aldi Food Market.

Michael Rotella | 954-802-3203 | mike@rotellagroup.com

# 1701-1781 East Commercial Boulevard, Fort Lauderdale, FL 33334 1,500 to 11,262 SF Available at Shoppes at 18th & Commercial For Lease

- Join Aldi, Orange Theory, Sally Beauty Supply, Auto Zone, Verizon, Wing Stop, Mission BBQ, and Wellmax Medical Center.
- Excellent Monument Sign
  Availability / Great Visibility at
  Signalized Intersections.
- Dense Housing, Hospital, and School District with Ingress and Egress from E Commercial Boulevard and NE 18<sup>th</sup>. Avenue.