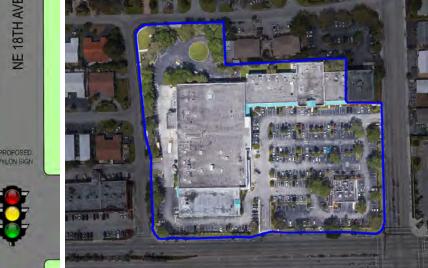

# 1,500 to 11,262 SF Available at Shoppes at 18th & Commercial For Lease

- 8,500 11,262 SF Junior Anchor
- 1,500 SF in-line space
- Total GLA 80,316 SF
- New 2022 Roof

Aerial

Michael Rotella | 954-802-3203 | mike@rotellagroup.com