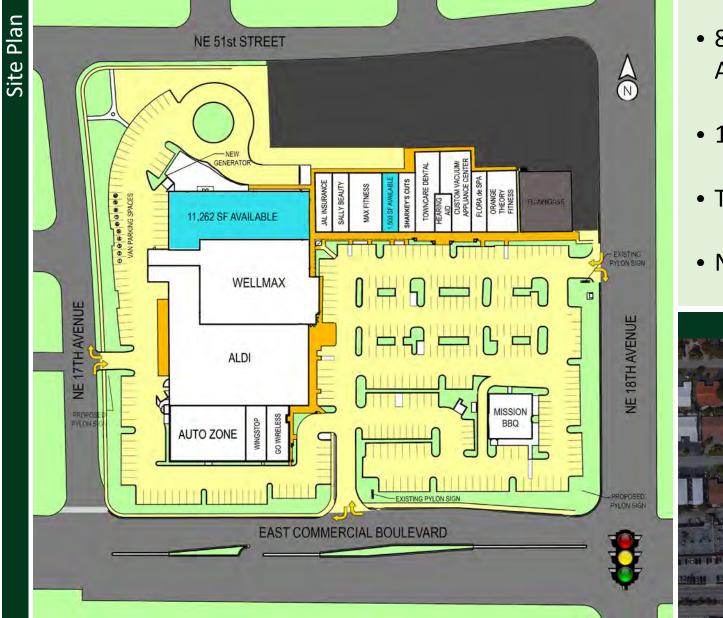

# 1,500 to 11,262 SF Available at Shoppes at 18th & Commercial For Lease

- 8,500 11,262 SF Junior Anchor
- 1,500 SF in-line space
- Total GLA 80,316 SF
- New 2022 Roof

Aerial

Michael Rotella | 954-802-3203 | mike@rotellagroup.com