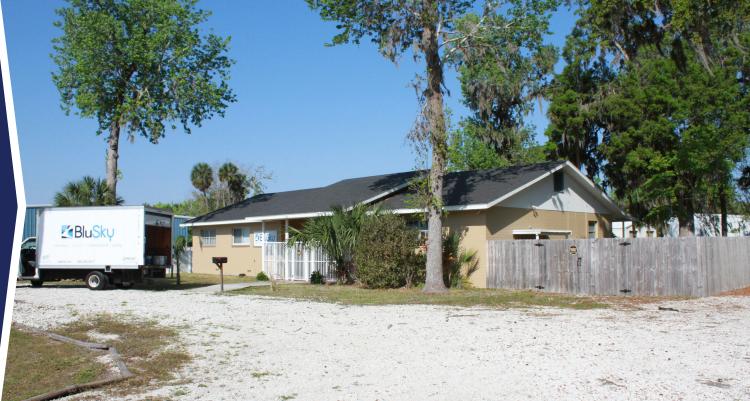

# **INDUSTRIAL YARD AND OFFICE** 960 Rooster Road, South Daytona, FL 32119

# \$400,000

- > 3,159± SF (according to tax rolls) on 0.71 acres
- > Built in 1963, renovated in 2020
- > Concrete block construction
- > Zoned Industrial, City of South Daytona
- > Shingle roof, replaced early 2021
- > Single split A/C system, approximately 3 years old
- > Parking in front gravel lot
- > Fenced yard in rear
- > City water and sewer
- > Tons of outside area for parking and storage
- > Excellent move-in ready condition
- > Convenient location just off of Belleville Road with easy access to I-4, I-95, and US-1