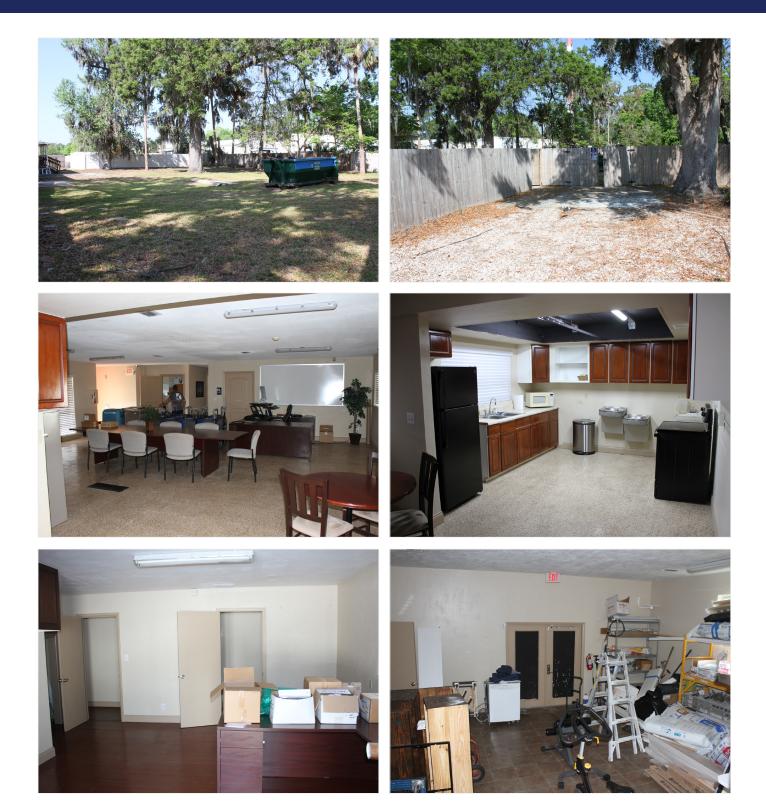

# \$400,000

- > 3,159± SF (according to tax rolls) on 0.71 acres
- > Built in 1963, renovated in 2020
- > Concrete block construction
- > Zoned Industrial, City of South Daytona
- > Shingle roof, replaced early 2021
- > Single split A/C system, approximately 3 years old
- > Parking in front gravel lot
- > Fenced yard in rear
- > City water and sewer
- > Tons of outside area for parking and storage
- > Excellent move-in ready condition
- > Convenient location just off of Belleville Road with easy access to I-4, I-95, and US-1