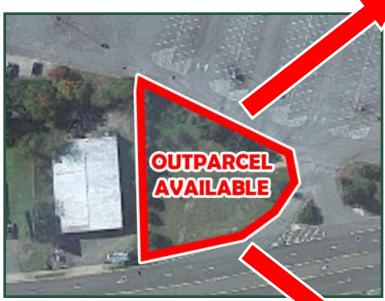

## Outparcel Available 1320 - 1490 N. Columbia Street (Hwy 441) Milledgeville, GA 31061

**OUTPARCEL:** Sized for up to 2,400 SF Building (20' max height) with cross parking

Traffic: 28,900 VPD

Tenants: Harbor Freight, Ollie's Bargain Outlet, Medical office, Great Wall of China, Citi