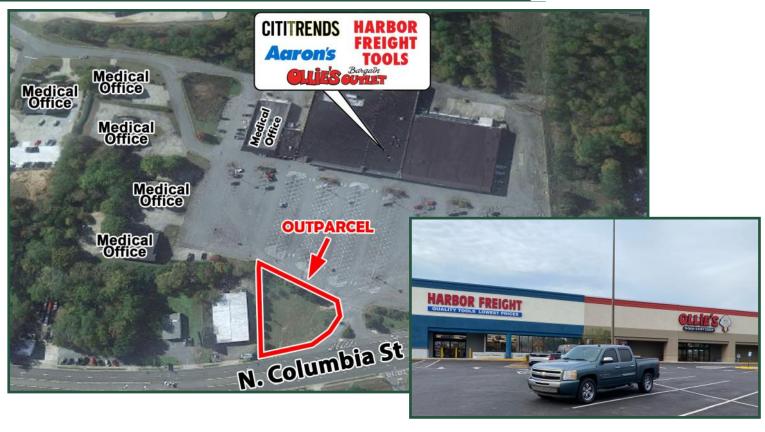

## Outparcel Available 1320 - 1490 N. Columbia Street (Hwy 441) Milledgeville, GA 31061

**OUTPARCEL:** Sized for up to 2,400 SF Building (20' max height) with cross parking

Traffic: 28,900 VPD

Tenants: Harbor Freight, Ollie's Bargain Outlet, Medical office, Great Wall of China, Citi

Trends, and Aaron's Rental.

**Description:** Located in a high traffic area, this outparcel is an ideal location for restaurant.

Notes: The center is convenient to downtown Milledgeville, Georgia College & State

University, Georgia Military School, Central Georgia Technical College, and Oconee Regional Hospital. Neighbors include Lowe's, the new County annex, Chick-fil-A, Milledgeville Mall, PetSmart, Hobby Lobby, Ross, Tractor Supply,

and Food Depot.