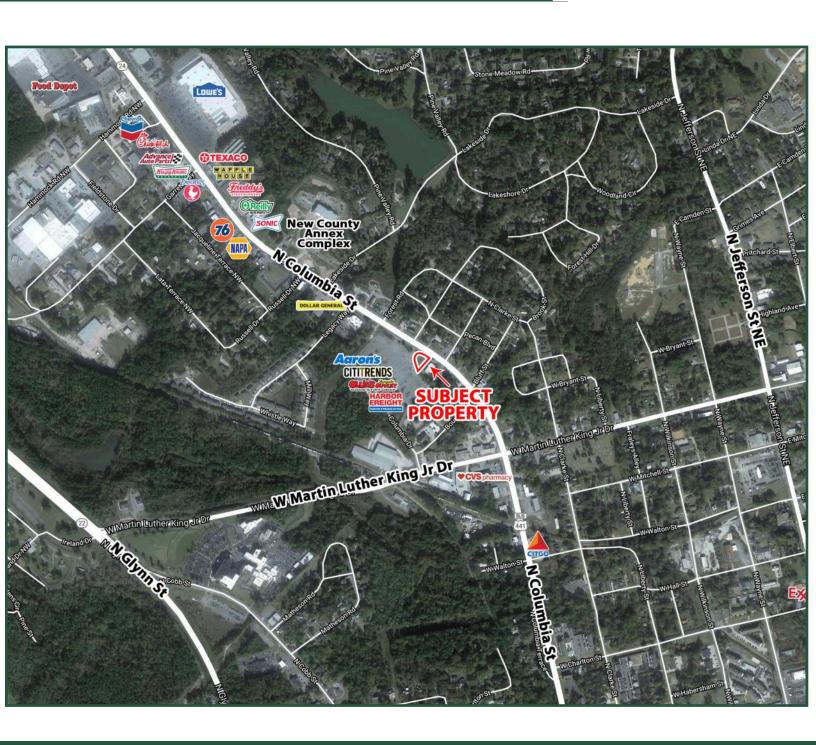

## Outparcel Available 1320 - 1490 N. Columbia Street (Hwy 441) Milledgeville, GA 31061

**OUTPARCEL:** Sized for up to 2,400 SF Building (20' max height) with cross parking

Traffic: 28,900 VPD

Tenants: Harbor Freight, Ollie's Bargain Outlet, Medical office, Great Wall of China, Citi

Trends, and Aaron's Rental.

**Description:** Located in a high traffic area, this outparcel is an ideal location for restaurant.

Notes: The center is convenient to downtown Milledgeville, Georgia College & State

University, Georgia Military School, Central Georgia Technical College, and Oconee Regional Hospital. Neighbors include Lowe's, the new County annex, Chick-fil-A, Milledgeville Mall, PetSmart, Hobby Lobby, Ross, Tractor Supply,

and Food Depot.