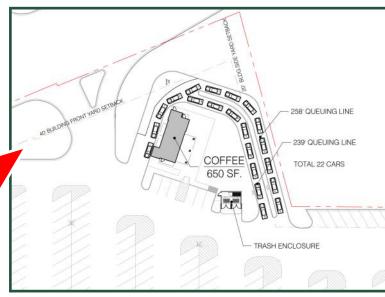

### **OUTPARCEL OPTION A**

| <b>DEMOS 2021</b> | 3 mile   | 5 mile   | 10 mile  |
|-------------------|----------|----------|----------|
| Population        | 19,956   | 30,197   | 47,784   |
| Median Age        | 30.3     | 33.2     | 35.9     |
| Avg. HH Income    | \$47,705 | \$52,924 | \$64,154 |