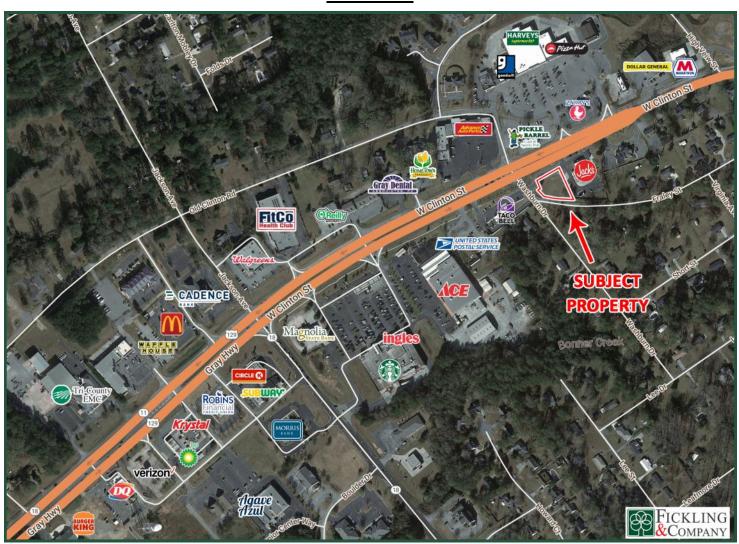

### **AERIAL**

**Neighbors:** Jack's, Taco Bell, Harvey's, Zaxby's, Verizon, Ace of Gray, Ingles, USPS Post Office, and many

other offices, restaurants, and retailers.