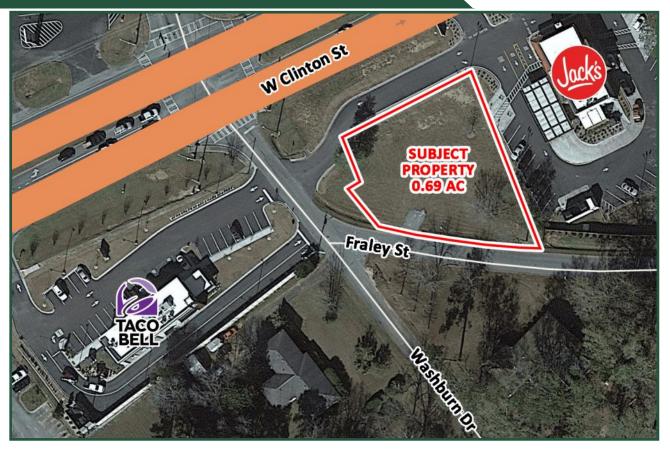

# FOR SALE - 0.69 AC Commercial Lot 211 West Clinton Street Gray, GA 31032

Lot Size: 0.69 Acres

**Utilities:** All utilities are available

**Zoning:** C-2

Frontage: West Clinton St (front) - 158' Washburn Dr (side) - 105' Fraley St (rear) - 215'

**Traffic:** 12,300 VPD **Taxes:** \$4,534.11

**Topography:** Cleared and Level

Notes: Ideal location for retail, office, or quick service restaurant. Paved access from Washburn Dr

that connects to Jack's. Property has great visibility and frontage on three sides.

**Neighbors:** Jack's, Taco Bell, Harvey's, Zaxby's, Verizon, Ace of Gray, Ingles, USPS Post Office, and many

other offices, restaurants, and retailers.