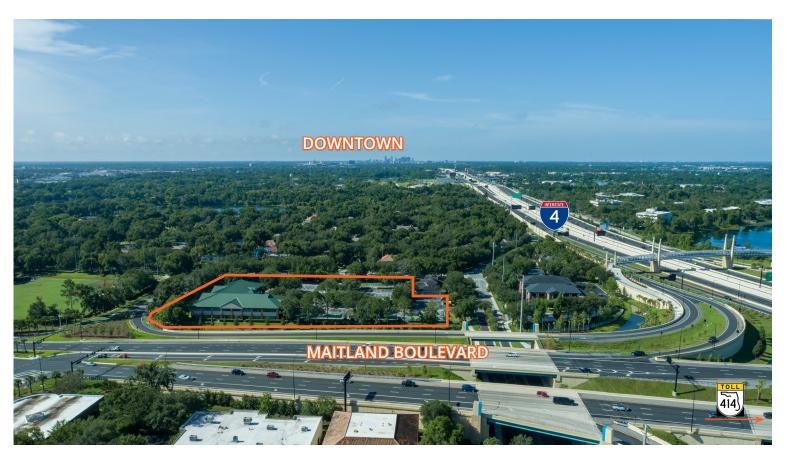

#### **Property Details**

- Two-story office building with high visibility
  from Maitland Boulevard at Interstate-4
- Building and Monument signage opportunity
- Ideal for Professional or Medical Office
- Easy access to Interstate-4 and downtown
  Orlando
- RDV Sportsplex, hotels and restaurants nearby
- Generous parking at a ratio of 4/1,000 RSF
- 30 covered parking spaces available