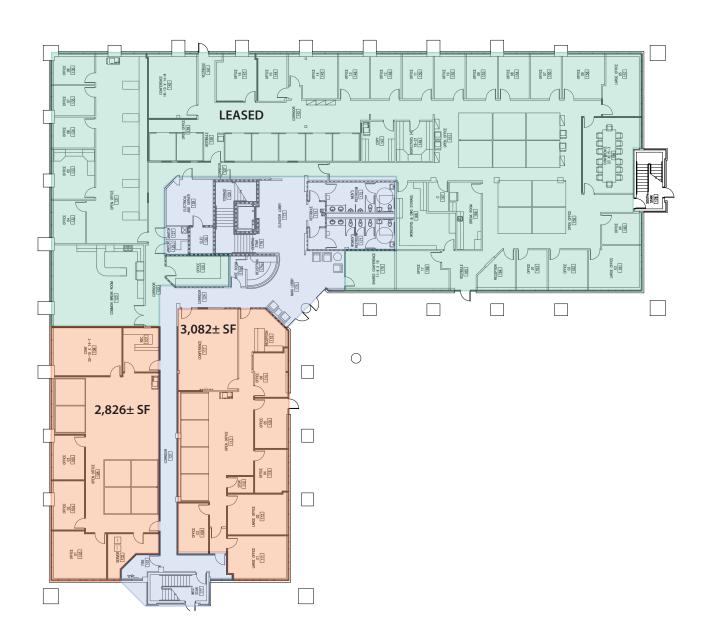

## 42,260± RSF Office Building For Lease 1551 Sandspur Road

Maitland, FL 32751

Second Floor - 23,309± SF

Greg Morrison, CCIM, SIOR

Principal, Managing DIrector D 407.440.6640 greg.morrison@avisonyoung.com **Patrick Morrison** 