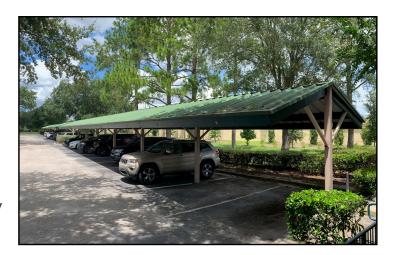

#### **Property Details**

- Two-story office building with high visibility
  from Maitland Boulevard at Interstate-4
- Building and Monument signage opportunity
- Ideal for Professional or Medical Office
- Easy access to Interstate-4 and downtown
  Orlando
- RDV Sportsplex, hotels and restaurants nearby
- Generous parking at a ratio of 4/1,000 RSF
- 30 covered parking spaces available