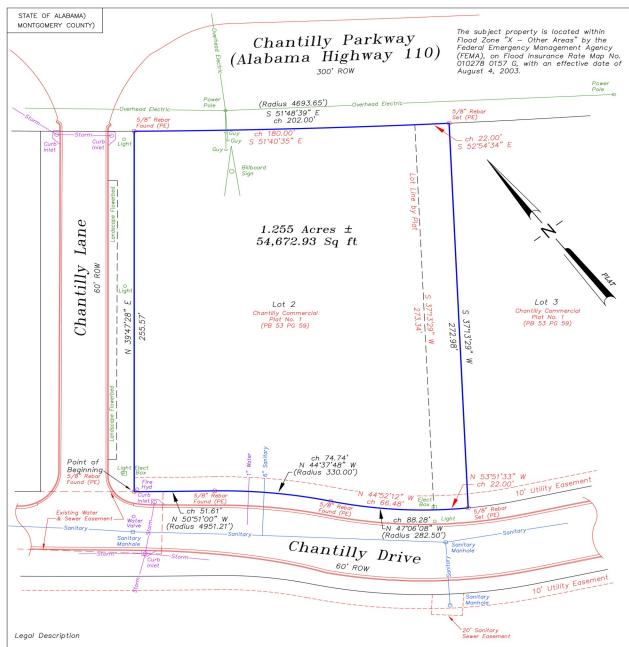

John Stanley, CCIM
John Stanley & Associates, Inc.
4747 Woodmere Boulevard
Montgomery, AL 36106
(334) 271-2475 voice
(334) 271-2421 fax

jstanley@johnstanleyassociates.com www.johnstanleyassociates.com

Lot 2 and a part of Lot 3 according to Chantilly Commercial Plat No. 1 as recorded in the Office of the Judge of Probate of Montgomery County, Alabama in Plat Book 53 at Page 59 being more particularly described as follows:

Commence at the intersection of the northeast right of way of Chantilly Drive (60' row) and the southeast right of way of Chantilly Lane (60' row) and being also the POINT OF BEGINNING; thence from said point of beginning, run along the southeast right of way of said Chantilly Lane, North 39 degrees 47'-28' East, 255.57 feet to the southwest right of way of Kantilly Parkway, (300' row); thence along the southwest right of way of said Chantilly Parkway, along a curve concave to the northeast (Radius 4693.65 feet) a chord of South 51 degrees 48'-39' East; thence South 37 degrees 13'-29" West, 272.98 feet to the northeast right of way of said Chantilly Drive; thence along the northeast right of way of said Chantilly Drive the following three (3) courses: along a curve concave to the northeast (Radius 282.50 feet) a chord of North 47 degrees 06'-08'' West, 88.28 feet; along a curve concave to the southwest (Radius 330.00 feet) a chord of North 44 degrees 37'-48'' West, 74.74 feet; along a curve concave to the northeast (Radius 4951.21 feet) a chord of North 50 degrees 51'-00" West, 51.61 feet to the point of beginning and containing 54,672.93 square feet (1.255 acres), more or less.