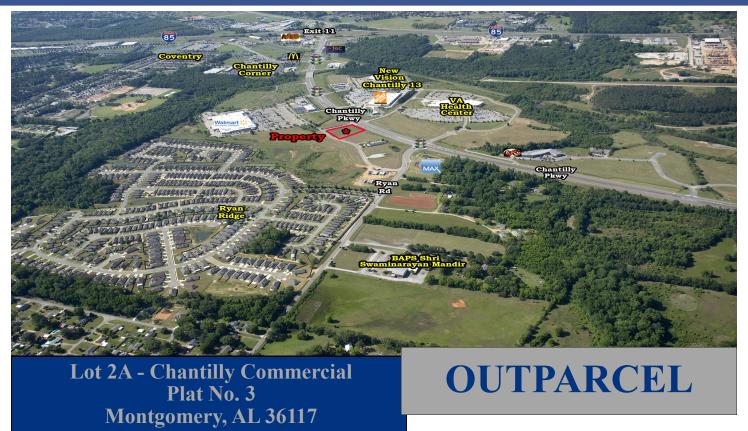

## FOR SALE OR GROUND LEASE!

Excellent outparcel located at corner of Chantilly Parkway and Chantilly Lane across from Home Depot and VA Health Center. Zoned B-2. Great access; all utilities provided. Contact John Stanley, CCIM, for more information at (334) 271-2475.