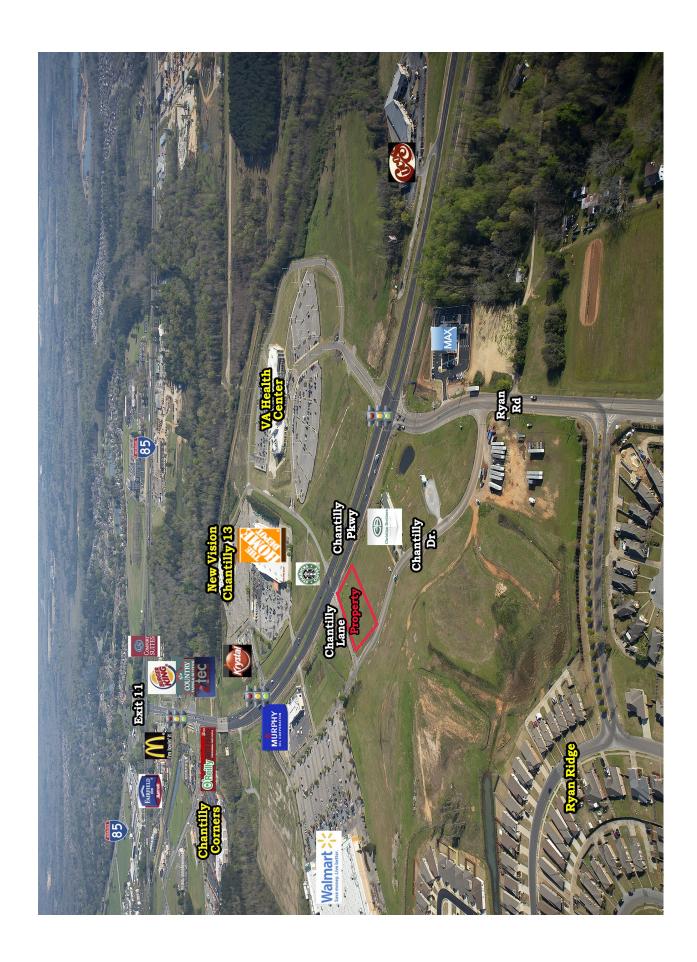

## FOR SALE OR GROUND LEASE!

Excellent outparcel located at corner of Chantilly Parkway and Chantilly Lane across from Home Depot and VA Health Center. Zoned B-2. Great access; all utilities provided. Contact John Stanley, CCIM, for more information at (334) 271-2475.