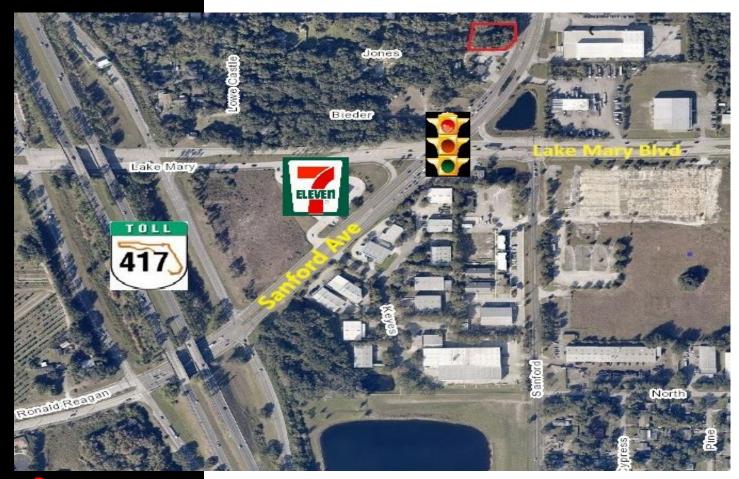

#### PROPERTY HIGHLIGHTS

- 17,994 SF C-1 Zoned Site (.41 Acre)
- 140'+/- of frontage and Approximately 120'+/- deep
- Parcel ID: 12-20-30-509-0000-0190 (Seminole County)
- Flat and High and Dry Site
- **■** Corner of Jones and Sanford Ave
- Near the Orlando Sanford Airport
- Easy Access to HW 17-92, SR 46, Lake Mary Blvd and 417
- Potential In-House Financing (see broker for details)
- Sales Price: \$240,000

### .41 Acre Commercial Site

S. Sanford Ave Sanford, FL