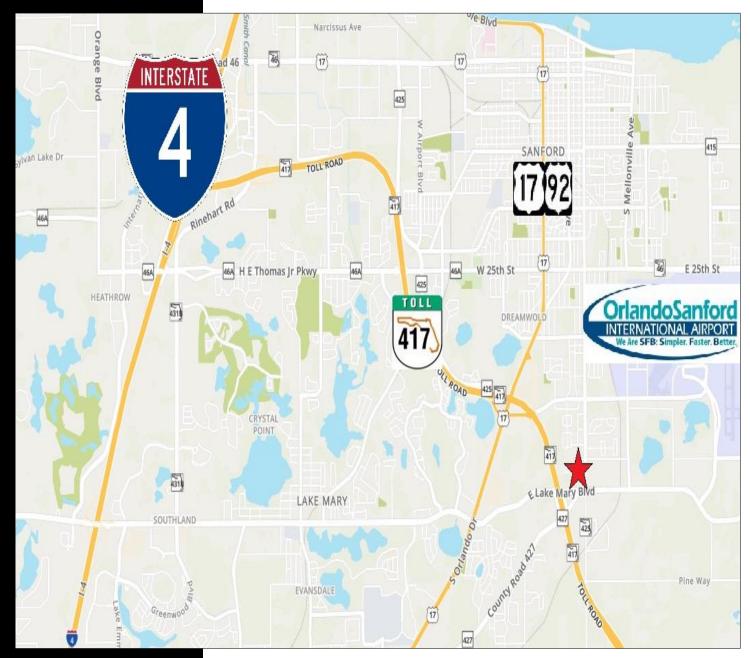

#### PROPERTY HIGHLIGHTS

- 17,994 SF C-1 Zoned Site (.41 Acre)
- 140'+/- of frontage and Approximately 120'+/- deep
- Parcel ID: 12-20-30-509-0000-0190 (Seminole County)
- Flat and High and Dry Site
- **■** Corner of Jones and Sanford Ave
- Near the Orlando Sanford Airport
- Easy Access to HW 17-92, SR 46, Lake Mary Blvd and 417
- Potential In-House Financing (see broker for details)
- Sales Price: \$240,000

### .41 Acre Commercial Site

S. Sanford Ave Sanford, FL