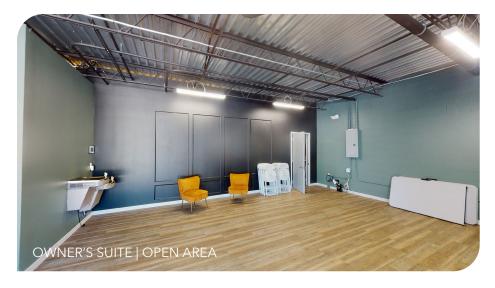

#### **PROPERTY SUMMARY**

This Property is located in Belle Isle, one of Orlando's most affluent and dense residential areas. It sits on .75 Acres and features a .5 acre fenced in lot, air-conditioned warehouse space, abundant parking, easy access to the 408 & 528, and remodeled office space. The property also has been approved plans from the city to add an additional 5,000 sq. ft. of flex warehouse space. The building is perfect for service-related owner users who need outdoor storage/warehouse space/office space/ and easy access to the Orlando MSA. The zoning is C-1, so if you aren't a service-related user that's fine too, the zoning is a broad category that allows for many different uses making this property even more valuable.