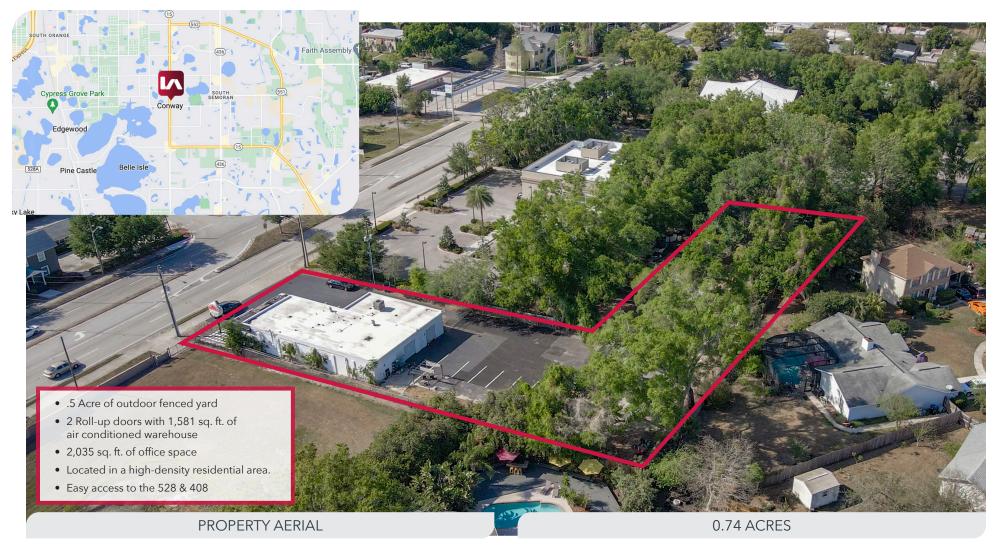

#### **PROPERTY SUMMARY**

This Property is located in Belle Isle, one of Orlando's most affluent and dense residential areas. It sits on .75 Acres and features a .5 acre fenced in lot, air-conditioned warehouse space, abundant parking, easy access to the 408 & 528, and remodeled office space. The property also has been approved plans from the city to add an additional 5,000 sq. ft. of flex warehouse space. The building is perfect for service-related owner users who need outdoor storage/warehouse space/office space/ and easy access to the Orlando MSA. The zoning is C-1, so if you aren't a service-related user that's fine too, the zoning is a broad category that allows for many different uses making this property even more valuable.