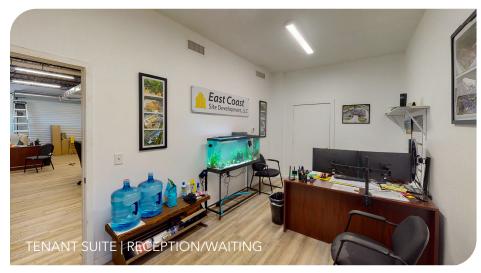

#### **PROPERTY SUMMARY**

This Property is located in Belle Isle, one of Orlando's most affluent and dense residential areas. It sits on .75 Acres and features a .5 acre fenced in lot, air-conditioned warehouse space, abundant parking, easy access to the 408 & 528, and remodeled office space. The property also has been approved plans from the city to add an additional 5,000 sq. ft. of flex warehouse space. The building is perfect for service-related owner users who need outdoor storage/warehouse space/office space/ and easy access to the Orlando MSA. The zoning is C-1, so if you aren't a service-related user that's fine too, the zoning is a broad category that allows for many different uses making this property even more valuable.