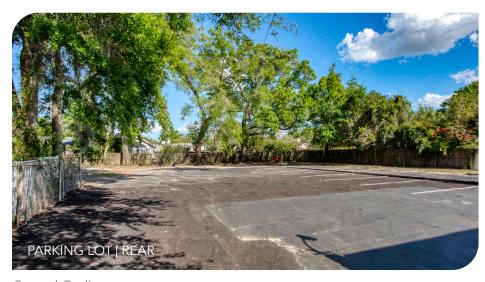

#### **PROPERTY SUMMARY**

This Property is located in Belle Isle, one of Orlando's most affluent and dense residential areas. It sits on .75 Acres and features a .5 acre fenced in lot, air-conditioned warehouse space, abundant parking, easy access to the 408 & 528, and remodeled office space. The property also has been approved plans from the city to add an additional 5,000 sq. ft. of flex warehouse space. The building is perfect for service-related owner users who need outdoor storage/warehouse space/office space/ and easy access to the Orlando MSA. The zoning is C-1, so if you aren't a service-related user that's fine too, the zoning is a broad category that allows for many different uses making this property even more valuable.