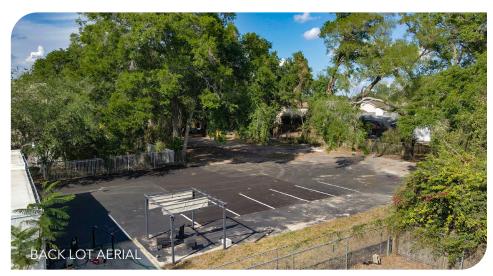

#### **PROPERTY SUMMARY**

This Property is located in Belle Isle, one of Orlando's most affluent and dense residential areas. It sits on .75 Acres and features a .5 acre fenced in lot, air-conditioned warehouse space, abundant parking, easy access to the 408 & 528, and remodeled office space. The property also has been approved plans from the city to add an additional 5,000 sq. ft. of flex warehouse space. The building is perfect for service-related owner users who need outdoor storage/warehouse space/office space/ and easy access to the Orlando MSA. The zoning is C-1, so if you aren't a service-related user that's fine too, the zoning is a broad category that allows for many different uses making this property even more valuable.