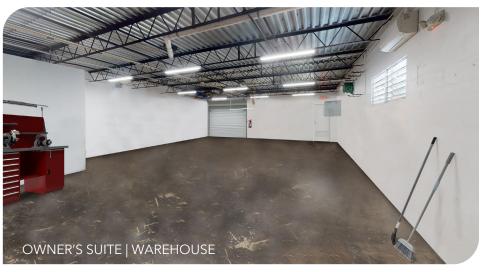

#### **PROPERTY SUMMARY**

This Property is located in Belle Isle, one of Orlando's most affluent and dense residential areas. It sits on .75 Acres and features a .5 acre fenced in lot, air-conditioned warehouse space, abundant parking, easy access to the 408 & 528, and remodeled office space. The property also has been approved plans from the city to add an additional 5,000 sq. ft. of flex warehouse space. The building is perfect for service-related owner users who need outdoor storage/warehouse space/office space/ and easy access to the Orlando MSA. The zoning is C-1, so if you aren't a service-related user that's fine too, the zoning is a broad category that allows for many different uses making this property even more valuable.