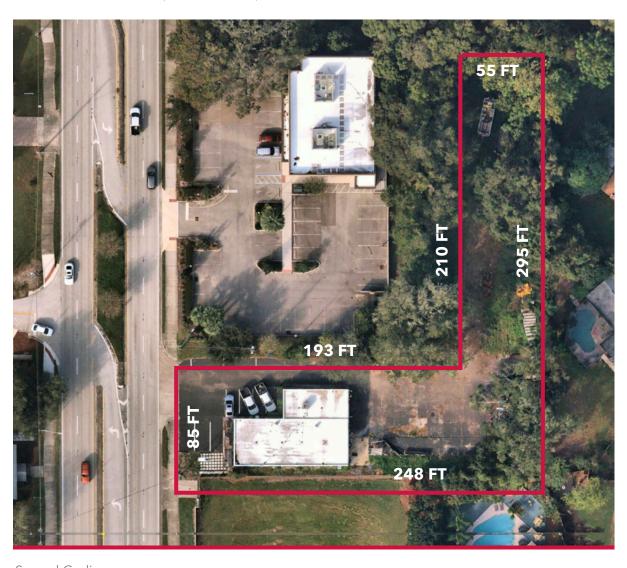

#### **PROPERTY SUMMARY**

This Property is located in Belle Isle, one of Orlando's most affluent and dense residential areas. It sits on .75 Acres and features a .5 acre fenced in lot, air-conditioned warehouse space, abundant parking, easy access to the 408 & 528, and remodeled office space. The property also has been approved plans from the city to add an additional 5,000 sq. ft. of flex warehouse space. The building is perfect for service-related owner users who need outdoor storage/warehouse space/office space/ and easy access to the Orlando MSA. The zoning is C-1, so if you aren't a service-related user that's fine too, the zoning is a broad category that allows for many different uses making this property even more valuable.