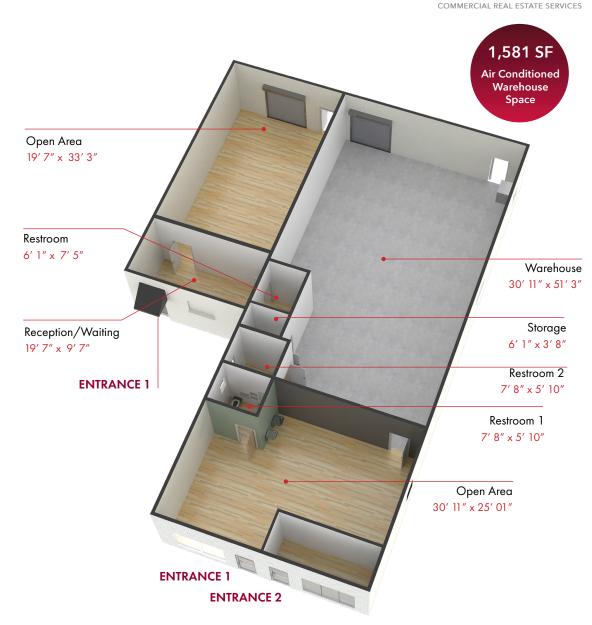

#### FLOOR PLAN | 3,568 SF

3725 CONWAY RD., ORLANDO, FL 32812

Samuel Gaslin Vice President sgaslin@lee-associates.com D 321.281.8516