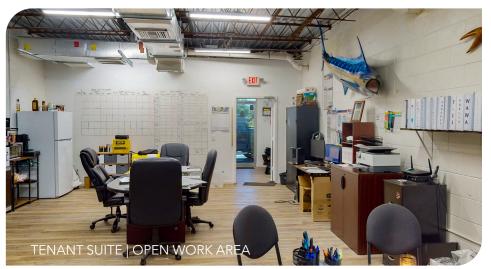

#### **PROPERTY SUMMARY**

This Property is located in Belle Isle, one of Orlando's most affluent and dense residential areas. It sits on .75 Acres and features a .5 acre fenced in lot, air-conditioned warehouse space, abundant parking, easy access to the 408 & 528, and remodeled office space. The property also has been approved plans from the city to add an additional 5,000 sq. ft. of flex warehouse space. The building is perfect for service-related owner users who need outdoor storage/warehouse space/office space/ and easy access to the Orlando MSA. The zoning is C-1, so if you aren't a service-related user that's fine too, the zoning is a broad category that allows for many different uses making this property even more valuable.