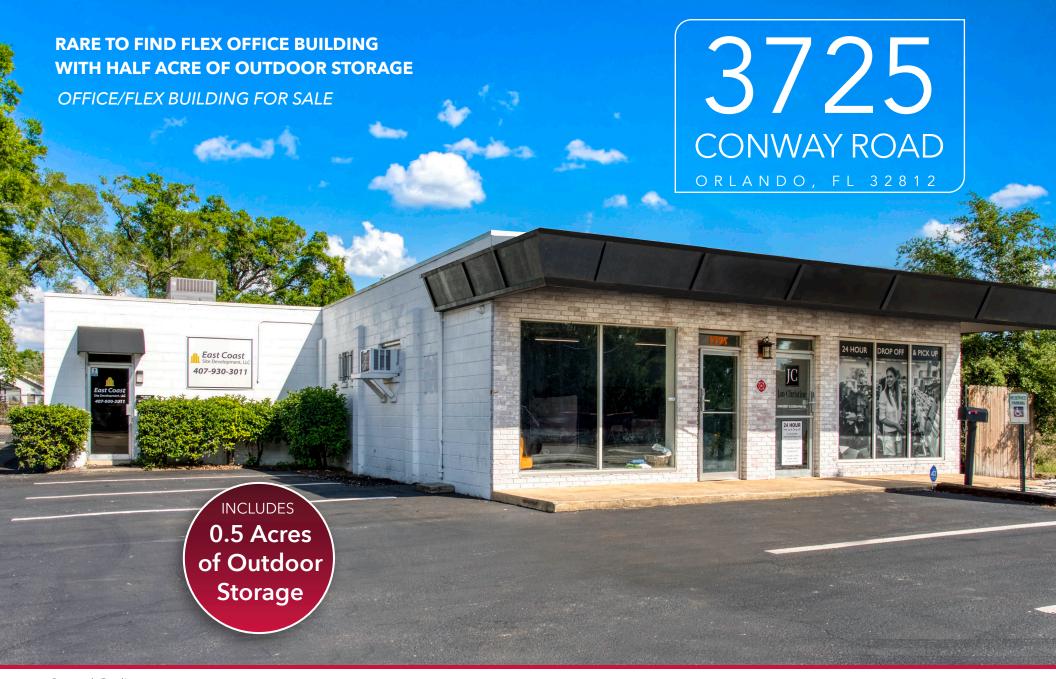

## ± 3,568 FLEX OFFICE BUILDING + 0.5 AC OUTDOOR STORAGE

#### **PROPERTY SUMMARY**

This Property is located in Belle Isle, one of Orlando's most affluent and dense residential areas. It sits on .75 Acres and features a .5 acre fenced in lot, air-conditioned warehouse space, abundant parking, easy access to the 408 & 528, and remodeled office space. The property also has been approved plans from the city to add an additional 5,000 sq. ft. of flex warehouse space. The building is perfect for service-related owner users who need outdoor storage/warehouse space/office space/ and easy access to the Orlando MSA. The zoning is C-1, so if you aren't a service-related user that's fine too, the zoning is a broad category that allows for many different uses making this property even more valuable.