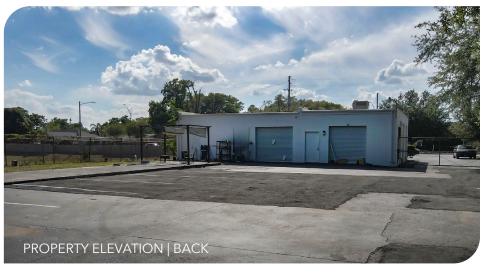

#### **PROPERTY SUMMARY**

This Property is located in Belle Isle, one of Orlando's most affluent and dense residential areas. It sits on .75 Acres and features a .5 acre fenced in lot, air-conditioned warehouse space, abundant parking, easy access to the 408 & 528, and remodeled office space. The property also has been approved plans from the city to add an additional 5,000 sq. ft. of flex warehouse space. The building is perfect for service-related owner users who need outdoor storage/warehouse space/office space/ and easy access to the Orlando MSA. The zoning is C-1, so if you aren't a service-related user that's fine too, the zoning is a broad category that allows for many different uses making this property even more valuable.

## ± 3,568 FLEX OFFICE BUILDING + 0.5 AC OUTDOOR STORAGE