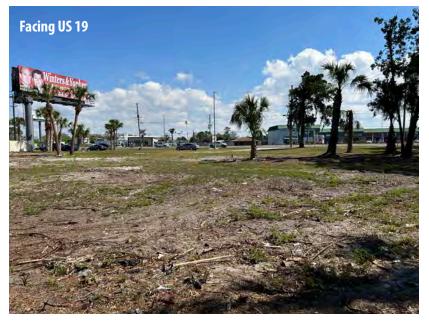

#### **INVESTMENT HIGHLIGHTS**

- .92 Acres of Vacant Land, Zoned C2
- Adjacent to Salt Springs State Park
- Highly Visible 250' of Frontage
- Well Water and Other Utilities On-Site
- Paved Ingress/Egress