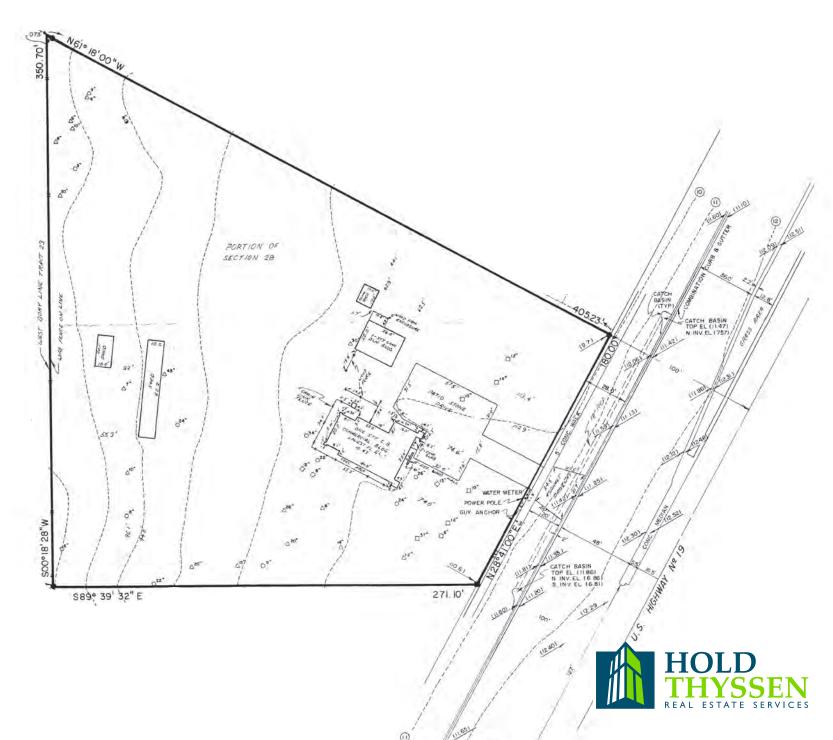

### **FOR SALE**

# **DEVELOPMENT OPPORTUNITY**

8807-8817 US Highway 19 | Port Richey, FL 34668

LAND .91 Acres

**ZONING** C2

**PARCEL** 28-25-16-0010-02300-0030

ASKING PRICE \$699,000





CAROL L. KINNARD, PA T: 407-691-0505 M: 727-809-0184 ckinnard@holdthyssen.com 28163 US Hwy 19 N. Suite 200 Clearwater, FL 33761 www.holdthyssen.com



#### **INVESTMENT HIGHLIGHTS**

- .92 Acres of Vacant Land, Zoned C2
- Adjacent to Salt Springs State Park
- Highly Visible 250' of Frontage
- Well Water and Other Utilities On-Site
- Paved Ingress/Egress





## **BOUNDARY/ELEVATION**







## **MARKET DEMOGRAPHICS**

| POPULATION              | 1-MILE | 3-MILE | 5-MILE  |
|-------------------------|--------|--------|---------|
| 2027 Projection         | 8,833  | 77,022 | 158,928 |
| 2022 Estimate           | 7,574  | 65,930 | 135,942 |
| Annual Growth 2010-2022 | 1.2%   | 1.3%   | 1.4%    |
| Annual Growth 2022-2027 | 3.3%   | 3.4%   | 3.4%    |
| Median Age              | 41     | 43.2   | 46.3    |

| HOUSEHOLDS       | 1-MILE | 3-MILE | 5-MILE |
|------------------|--------|--------|--------|
| 2027 Projection  | 3,854  | 33,330 | 70,512 |
| 2022 Estimate    | 3,320  | 28,655 | 60,558 |
| Growth 2010-2022 | 0.1%   | 0.1%   | 0.1%   |
| Growth 2022-2027 | 3.2%   | 3.3%   | 3.3%   |

| INCOME                        | 1-MILE   | 3-MILE   | 5-MILE   |
|----------------