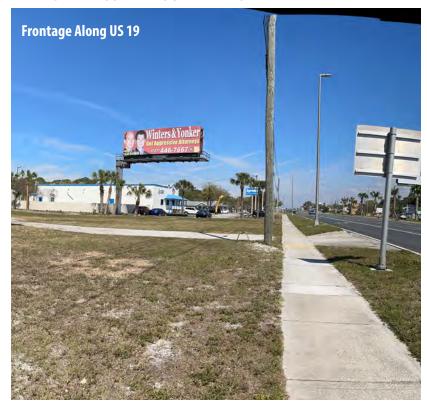

#### **INVESTMENT HIGHLIGHTS**

- .92 Acres of Vacant Land, Zoned C2
- Adjacent to Salt Springs State Park
- Highly Visible 250' of Frontage
- Well Water and Other Utilities On-Site
- Paved Ingress/Egress