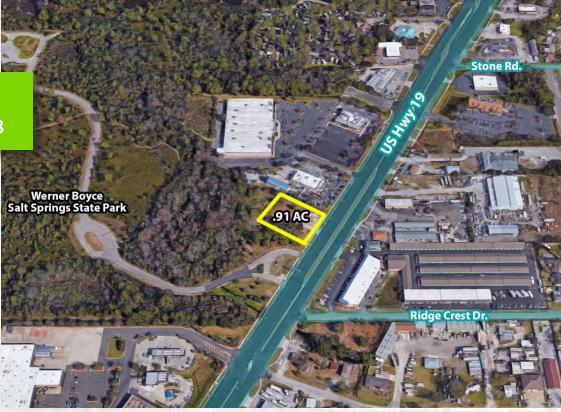

# **DEVELOPMENT OPPORTUNITY**

8807-8817 US Highway 19 | Port Richey, FL 34668

LAND .91 Acres

**ZONING** C2

**PARCEL** 28-25-16-0010-02300-0030

ASKING PRICE \$699,000

CAROL L. KINNARD, PA T: 407-691-0505 M: 727-809-0184 ckinnard@holdthyssen.com 28163 US Hwy 19 N. Suite 200 Clearwater, FL 33761 www.holdthyssen.com

#### **INVESTMENT HIGHLIGHTS**

- .92 Acres of Vacant Land, Zoned C2
- Adjacent to Salt Springs State Park
- Highly Visible 250' of Frontage
- Well Water and Other Utilities On-Site
- Paved Ingress/Egress