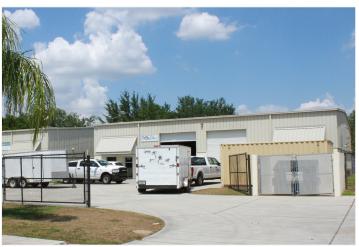

## **GRADE LEVEL WAREHOUSE**

2722 Pemberton Drive, Apopka, FL 32703

\$945,000

- > 4,725 SF warehouse on 0.43 acres (95' x 200')
- > Two offices 810 SF on west side, 280 SF on east side
- > Block and metal construction
- > Built in 2006
- > Zoned PUD, Seminole County
- > Warehouse, Distribution, and Storage Use
- > Fully fenced
- > Nine parking spaces
- > Two restrooms
- > Two 12' x 14' roll-up doors
- > 20' clear height
- > Septic service

## **GRADE LEVEL WAREHOUSE**

2722 Pemberton Drive, Apopka, FL 32703