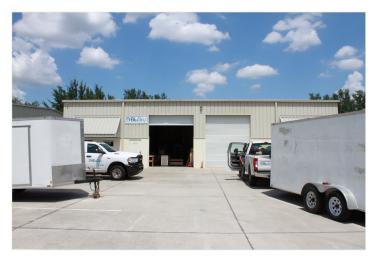

## **GRADE LEVEL WAREHOUSE**

2722 Pemberton Drive, Apopka, FL 32703

\$945,000

- > 4,725 SF warehouse on 0.43 acres (95' x 200')
- > Two offices 810 SF on west side, 280 SF on east side
- > Block and metal construction
- > Built in 2006
- > Zoned PUD, Seminole County
- > Warehouse, Distribution, and Storage Use
- > Fully fenced
- > Nine parking spaces
- > Two restrooms
- > Two 12' x 14' roll-up doors
- > 20' clear height
- > Septic service

## GRADE LEVEL WAREHOUSE 2722 Pemberton Drive, Apopka, FL 32703