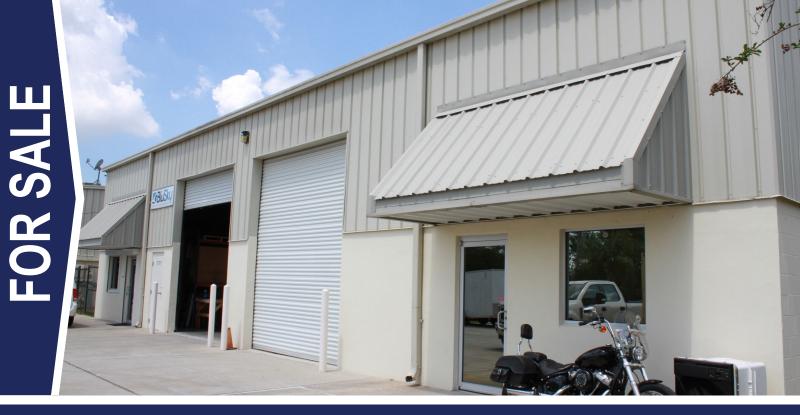

## **GRADE LEVEL WAREHOUSE**

2722 Pemberton Drive, Apopka, FL 32703

\$945,000

- > 4,725 SF warehouse on 0.43 acres (95' x 200')
- > Two offices 810 SF on west side, 280 SF on east side
- > Block and metal construction
- > Built in 2006
- > Zoned PUD, Seminole County
- > Warehouse, Distribution, and Storage Use
- > Fully fenced
- > Nine parking spaces
- > Two restrooms
- > Two 12' x 14' roll-up doors
- > 20' clear height
- > Septic service

## **GRADE LEVEL WAREHOUSE**

2722 Pemberton Drive, Apopka, FL 32703