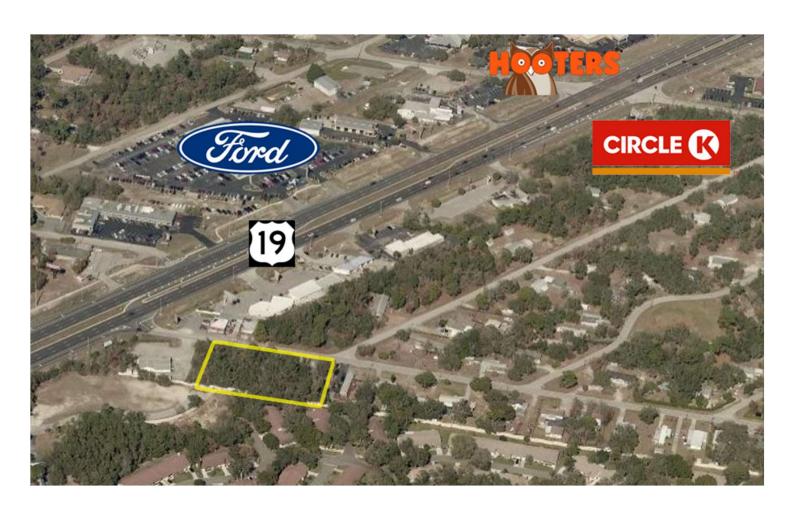

## Development Parcel Just Off U.S. Hwy. 19 in Hernando Co.

Sealawn Drive, Spring Hill, FL 34606

## 1.15-acre site with 320 feet of frontage visible from highway

More than an acre of land just one parcel off U.S. Hwy 19 in Spring Hill in Hernando County. The parcel, zoned professional office, is not in a flood zone and close to Timber Pines, a a resort-style community with nearly 3,500 homes. Shopping and restaurants nearby -- including Best Buy, Walgreens, ABC Fine Wine & Spirits, Lowe's, Starbucks, Chili's, Hooters and much more. Hernando County's 2022 Just Market Value for this parcel is \$331,397, or \$211,397 over asking price.