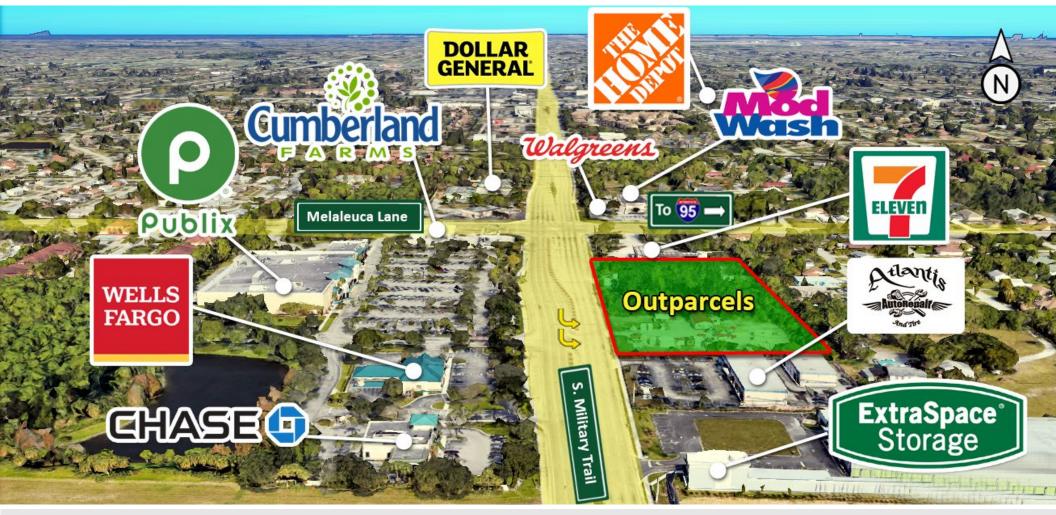

- Join Publix, Chase, Wells Fargo, and others
- Excellent frontage to S. Military Trail
- Frontage Commercial Zoning

- All utilities to site, including lift station
- Dedicated left turn for southbound traffic
- Site is almost on the corner of Melaleuca Lane, direct exit to I-95