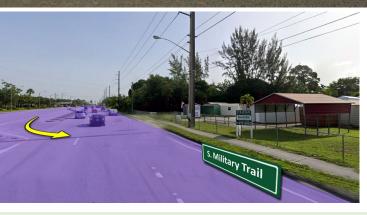

- Join Publix, Chase, Wells Fargo, and others
- Excellent frontage to S. Military Trail
- Frontage Commercial Zoning

- All utilities to site, including lift station
- Dedicated left turn for southbound traffic
- Site is almost on the corner of Melaleuca Lane, direct exit to I-95