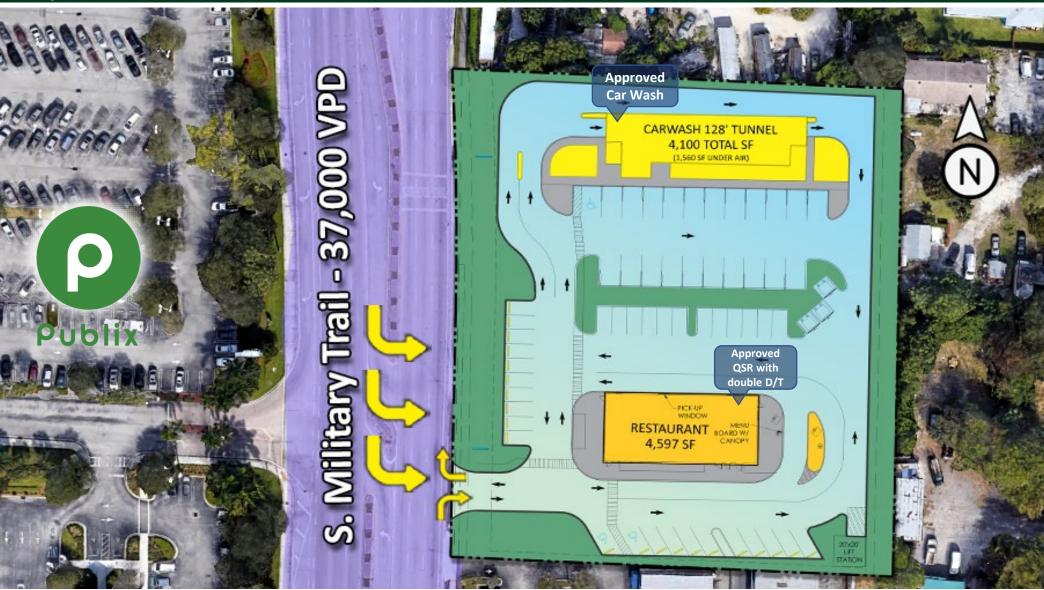

#### **2022 Traffic Counts (AADT)**

S. Military Trail

37,000 VPD

Source: FDOT

Steven Miller | 954-684-5853 | steve@rotellagroup.com

#### **Proposed Site Plan**

Steven Miller | 954-684-5853 | steve@rotellagroup.com