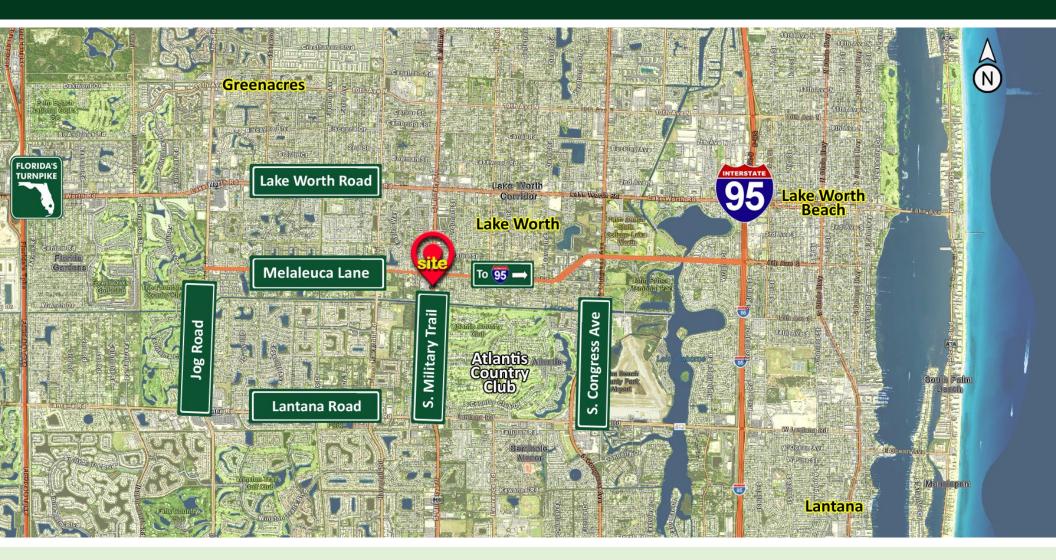

## Available Outparcels with 2+ Acres – 320' Frontage

4880 South Military Trail, Atlantis-Lake Worth, Florida, 33463

Steve Miller | steve@rotellagroup.com Bill Rotella | wjr@rotellagroup.com 954-568-9015 | rotellagroup.com

The Rotella Group has been retained as the exclusive agent for selling available outparcels in the growing Lake Worth, located just 15 minutes from the coast, sitting across the street from Publix.

Steven Miller | 954-684-5853 | steve@rotellagroup.com

- Join Publix, Chase, Wells Fargo, and others
- Excellent frontage to S. Military Trail
- Frontage Commercial Zoning

- All utilities to site, including lift station
- Dedicated left turn for southbound traffic
- Site is almost on the corner of Melaleuca Lane, direct exit to I-95