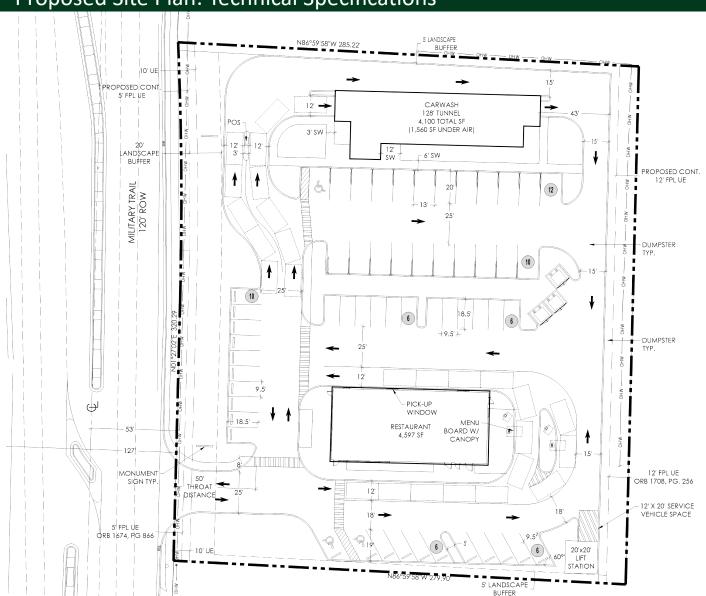

#### **Proposed Site Plan**

Steven Miller | 954-684-5853 | steve@rotellagroup.com

### Proposed Site Plan: Technical Specifications

| AFFECTED AREA PLANNED DEVELOPMENT REGULATIONS (PDR) |          |              |                        |       |       |          |          |              |          |      |        |      |
|-----------------------------------------------------|----------|--------------|------------------------|-------|-------|----------|----------|--------------|----------|------|--------|------|
|                                                     | ZONING   | F.L.U.       | MINIMUM LOT DIMENSIONS |       |       |          | BLDG.    | IMPERVIOUS   | SETBACKS |      |        |      |
|                                                     | DISTRICT | DESIGNATIONS | SIZE                   | WIDTH | DEPTH | FRONTAGE | COVERAGE | SURFACE AREA | FRONT    | SIDE | STREET | REAR |
| REQUIRED                                            | CPUD     | COMMERCIAL   | TBD                    | -     | -     | -        | -        | 75% MAX      | 35'      | 15'  | 1.5'   | 35'  |
| PROVIDED                                            | CPUD     | COMMERCIAL   | 2.06 AC                | 3211  | 285   | 321'     | TBD%     | TBD%         | 85'      | 18"  | -      | 70"  |

| SITE DA                                 | AT.                                                   |  |  |  |
|-----------------------------------------|-------------------------------------------------------|--|--|--|
| APPLICATION NAME                        | ATLANTIS RETAIL                                       |  |  |  |
| ADDRESS                                 | 4866 & 4880 S MILITARY TRAIL, LAKE<br>WORTH, FL 33441 |  |  |  |
| PROPERTY CONTROL NUMBER (S)             | 00424425000006380                                     |  |  |  |
|                                         | 00424425000006400                                     |  |  |  |
| EXISTING ZONING                         | UNINCORPORATED                                        |  |  |  |
| PROPOSED ZONING                         | CPUD                                                  |  |  |  |
| existing land use                       | VACANT/COMMERCIAL                                     |  |  |  |
| PROPOSED LAND USE                       | COMMERCIAL                                            |  |  |  |
| FUTURE LAND USE (FLU)                   | COMMERCIAL                                            |  |  |  |
| GROSS AREA                              | 89,897 SF (2.06 AC)                                   |  |  |  |
| IMPERVIOUS AREA                         | TBD SF (TBD%)                                         |  |  |  |
| PERVIOUS AREA                           | TBD SF (TBD%)                                         |  |  |  |
| PROPOSED COVERAGE                       | TBD SF (TBD%)                                         |  |  |  |
| MAX BUILDING HEIGHT                     | 30'                                                   |  |  |  |
| PROPOSED BUILDING HEIGHT                | TBD                                                   |  |  |  |
| REQUIRED QUEUE SPACES                   | 7 SPACES (4 BEFORE MENU)                              |  |  |  |
| PROPOSED QUEUE SPACES                   | 15 SPACES (7 BEFORE MENU)                             |  |  |  |
| TOTAL REQUIRED PARKING                  | 31 SPACES                                             |  |  |  |
| CAR WASH @ 1 SP PER 200 SF (AC SF ONLY) | 8 SPACES                                              |  |  |  |
| RESTAURANT 1 SP PER 200 SF (4,597 SF)   | 23 SPACES                                             |  |  |  |
| ADA PARKING                             | 2 SPACES                                              |  |  |  |
| TOTAL PROVIDED PARKING                  | 56 SPACES                                             |  |  |  |
| CAR WASH                                | 22 SPACES                                             |  |  |  |
| RESTAURANT                              | 34 SPACES                                             |  |  |  |
| ADA PARKING                             | 3 SPACES                                              |  |  |  |