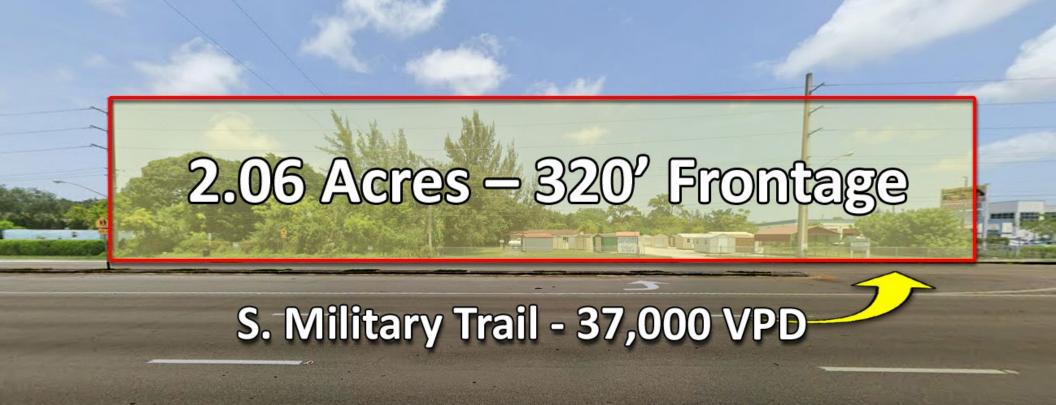

#### **2022 Traffic Counts (AADT)**

S. Military Trail

37,000 VPD

Source: FDOT

Steven Miller | 954-684-5853 | steve@rotellagroup.com