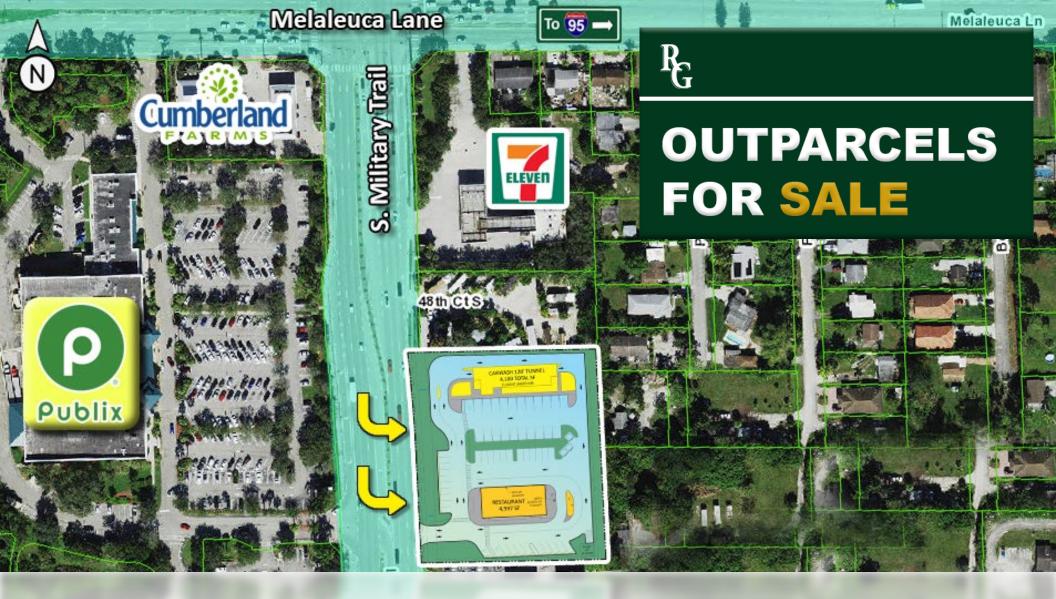

## Available Outparcels with 2+ Acres – 320' Frontage

4880 South Military Trail, Atlantis-Lake Worth, Florida, 33463

Steve Miller | steve@rotellagroup.com Bill Rotella | wjr@rotellagroup.com 954-568-9015 | rotellagroup.com

The Rotella Group has been retained as the exclusive agent for selling available outparcels in the growing Lake Worth, located just 15 minutes from the coast, sitting across the street from Publix.

Steven Miller | 954-684-5853 | steve@rotellagroup.com

- Join Publix, Chase, Wells Fargo, and others
- Excellent frontage to S. Military Trail
- Frontage Commercial Zoning

- All utilities to site, including lift station
- Dedicated left turn for southbound traffic
- Site is almost on the corner of Melaleuca Lane, direct exit to I-95

#### **Proposed Site Plan**

Steven Miller | 954-684-5853 | steve@rotellagroup.com

### Proposed Site Plan: Technical Specifications

| AFFECTED AREA PLANNED DEVELOPMENT REGULATIONS (PDR) |          |              |                        |       |       |          |          |              |          |      |        |      |
|-----------------------------------------------------|----------|--------------|------------------------|-------|-------|----------|----------|--------------|----------|------|--------|------|
|                                                     | ZONING   | F.L.U.       | MINIMUM LOT DIMENSIONS |       |       |          | BLDG.    | IMPERVIOUS   | SETBACKS |      |        |      |
|                                                     | DISTRICT | DESIGNATIONS | SIZE                   | WIDTH | DEPTH | FRONTAGE | COVERAGE | SURFACE AREA | FRONT    | SIDE | STREET | REAR |
| REQUIRED                                            | CPUD     | COMMERCIAL   | TBD                    | -     | -     | -        | -        | 75% MAX      | 35'      | 15'  | 1.5'   | 35'  |
| PROVIDED                                            | CPUD     | COMMERCIAL   | 2.06 AC                | 3211  | 285   | 321'     | TBD%     | TBD%         | 85'      | 18"  | -      | 70"  |

| SITE DA                                 | AT.                                                   |  |  |  |
|-----------------------------------------|-------------------------------------------------------|--|--|--|
| APPLICATION NAME                        | ATLANTIS RETAIL                                       |  |  |  |
| ADDRESS                                 | 4866 & 4880 S MILITARY TRAIL, LAKE<br>WORTH, FL 33441 |  |  |  |
| PROPERTY CONTROL NUMBER (S)             | 00424425000006380                                     |  |  |  |
|                                         | 00424425000006400                                     |  |  |  |
| EXISTING ZONING                         | UNINCORPORATED                                        |  |  |  |
| PROPOSED ZONING                         | CPUD                                                  |  |  |  |
| existing land use                       | VACANT/COMMERCIAL                                     |  |  |  |
| PROPOSED LAND USE                       | COMMERCIAL                                            |  |  |  |
| FUTURE LAND USE (FLU)                   | COMMERCIAL                                            |  |  |  |
| GROSS AREA                              | 89,897 SF (2.06 AC)                                   |  |  |  |
| IMPERVIOUS AREA                         | TBD SF (TBD%)                                         |  |  |  |
| PERVIOUS AREA                           | TBD SF (TBD%)                                         |  |  |  |
| PROPOSED COVERAGE                       | TBD SF (TBD%)                                         |  |  |  |
| MAX BUILDING HEIGHT                     | 30'                                                   |  |  |  |
| PROPOSED BUILDING HEIGHT                | TBD                                                   |  |  |  |
| REQUIRED QUEUE SPACES                   | 7 SPACES (4 BEFORE MENU)                              |  |  |  |
| PROPOSED QUEUE SPACES                   | 15 SPACES (7 BEFORE MENU)                             |  |  |  |
| TOTAL REQUIRED PARKING                  | 31 SPACES                                             |  |  |  |
| CAR WASH @ 1 SP PER 200 SF (AC SF ONLY) | 8 SPACES                                              |  |  |  |
| RESTAURANT 1 SP PER 200 SF (4,597 SF)   | 23 SPACES                                             |  |  |  |
| ADA PARKING                             | 2 SPACES                                              |  |  |  |
| TOTAL PROVIDED PARKING                  | 56 SPACES                                             |  |  |  |
| CAR WASH                                | 22 SPACES                                             |  |  |  |
| RESTAURANT                              | 34 SPACES                                             |  |  |  |
| ADA PARKING                             | 3 SPACES                                              |  |  |  |