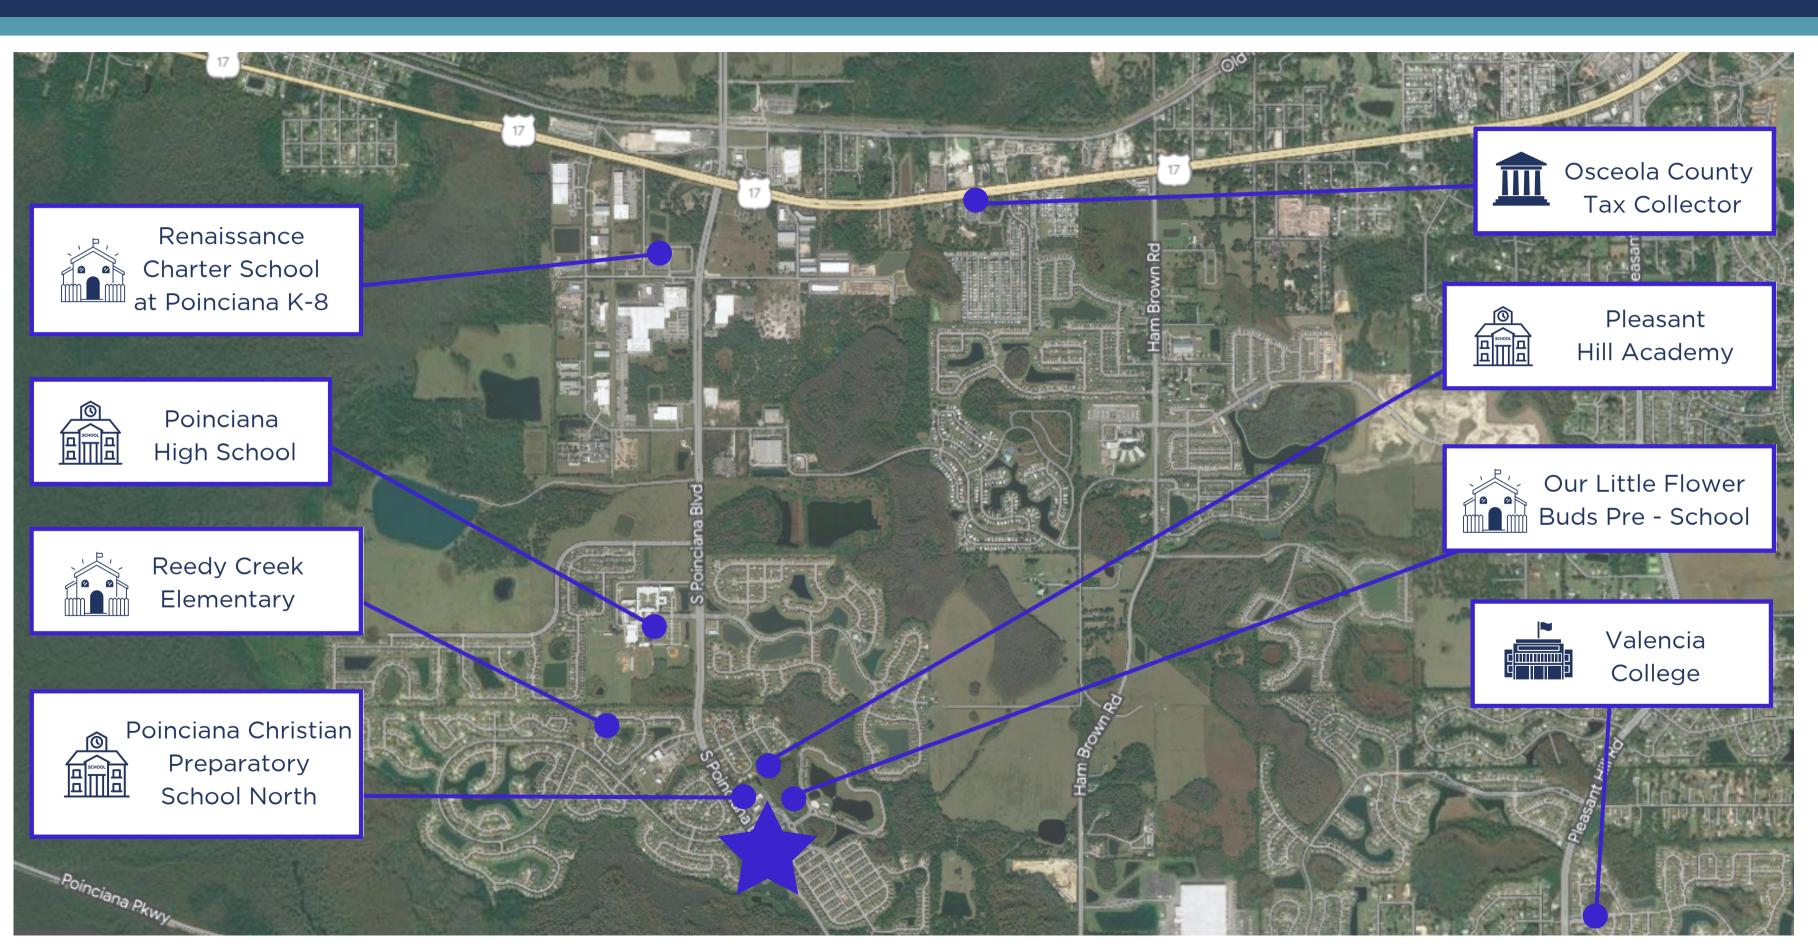

opulation (2023)           | ± 75,481   |
| % Population Growth from 2010      | 44%        |
| Annual HH Income                   | ±\$71,924  |
| Projected Average HH Income (2025) | ±\$82,956  |

#### **PRELIMINARY SITE HIGHLIGHTS**

5.44 Acres 47,000 SF Gross Buildable Area 264 Parking Spots Corner Spot with signage on two major streets Signalized Intersection Retail, Restaurants, Fitness, Medical & More

### **Traditional Freestanding Available**





**Ashley Jimenez** Cell 914-230-2513 ashley@larosarealtyint.com 1420 Celebration Blvd. Celebration FL 34747

Offer subject to withdrawal from the market, due to prior sale or cancellation without notice. All information contained here in is believed to be accurate but is not warranted.

## Retailer Map





# Neighborhood: Institutions





### **EXCLUSIVELY LISTED BY**

Ashley Jimenez Cell: (914) 230-2513 Email: Ashley@larosarealtyint.com





### Established Residential