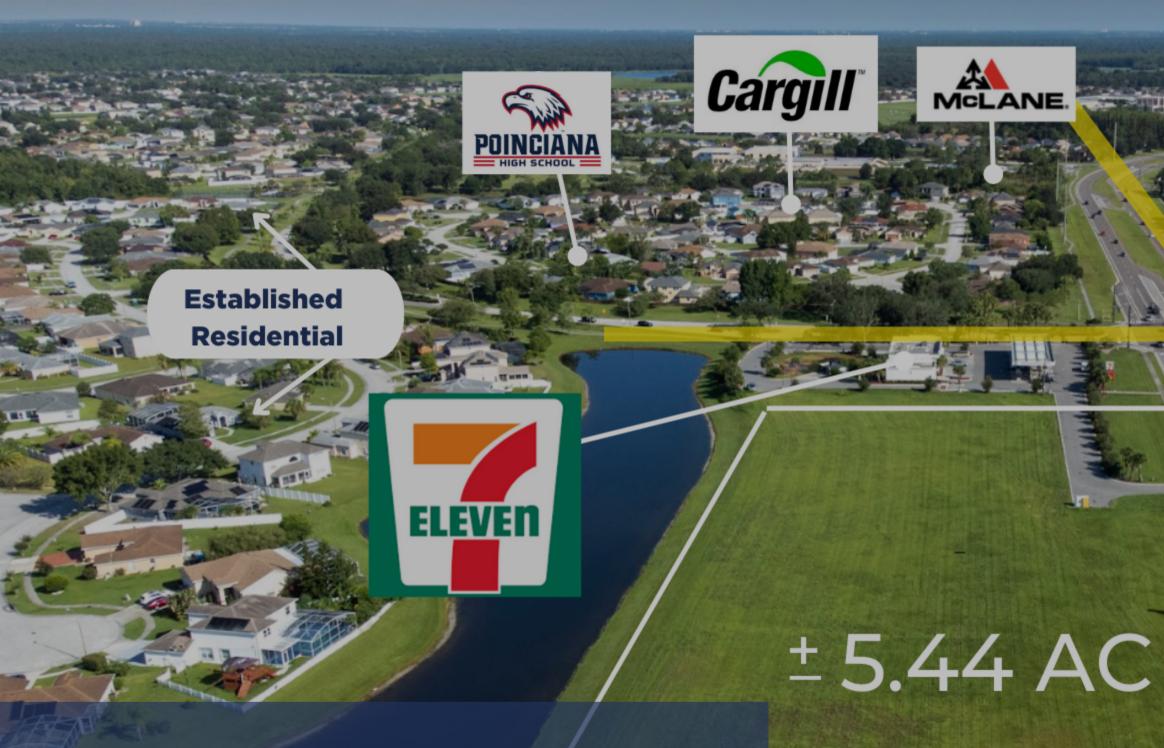

#### **PRELIMINARY SITE HIGHLIGHTS**

5.44 Acres 47,000 SF Gross Buildable Area 264 Parking Spots Corner Spot with signage on two major streets Signalized Intersection Retail, Restaurants, Fitness, Medical & More

## Retailer Map

### Established Residential