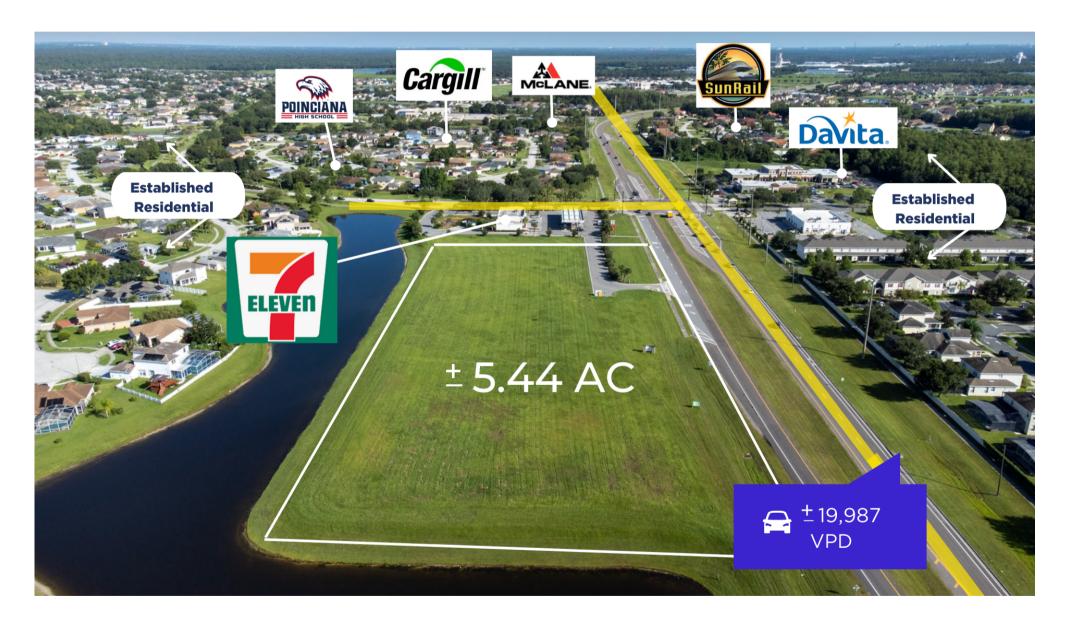

#### **LOCATION HIGHLIGHTS**

| Traffic Count (2023)               | 19,987 VPD |
|------------------------------------|------------|
| Projected Traffic Count (2025)     | 26,028 VPD |
| 5 Mile Population (2023)           | ± 75,481   |
| % Population Growth from 2010      | 44%        |
| Annual HH Income                   | ±\$71,924  |
| Projected Average HH Income (2025) | ±\$82,956  |

#### **PRELIMINARY SITE HIGHLIGHTS**

5.44 Acres 47,000 SF Gross Buildable Area 264 Parking Spots Corner Spot with signage on two major streets Signalized Intersection Retail, Restaurants, Fitness, Medical & More

### Established Residential