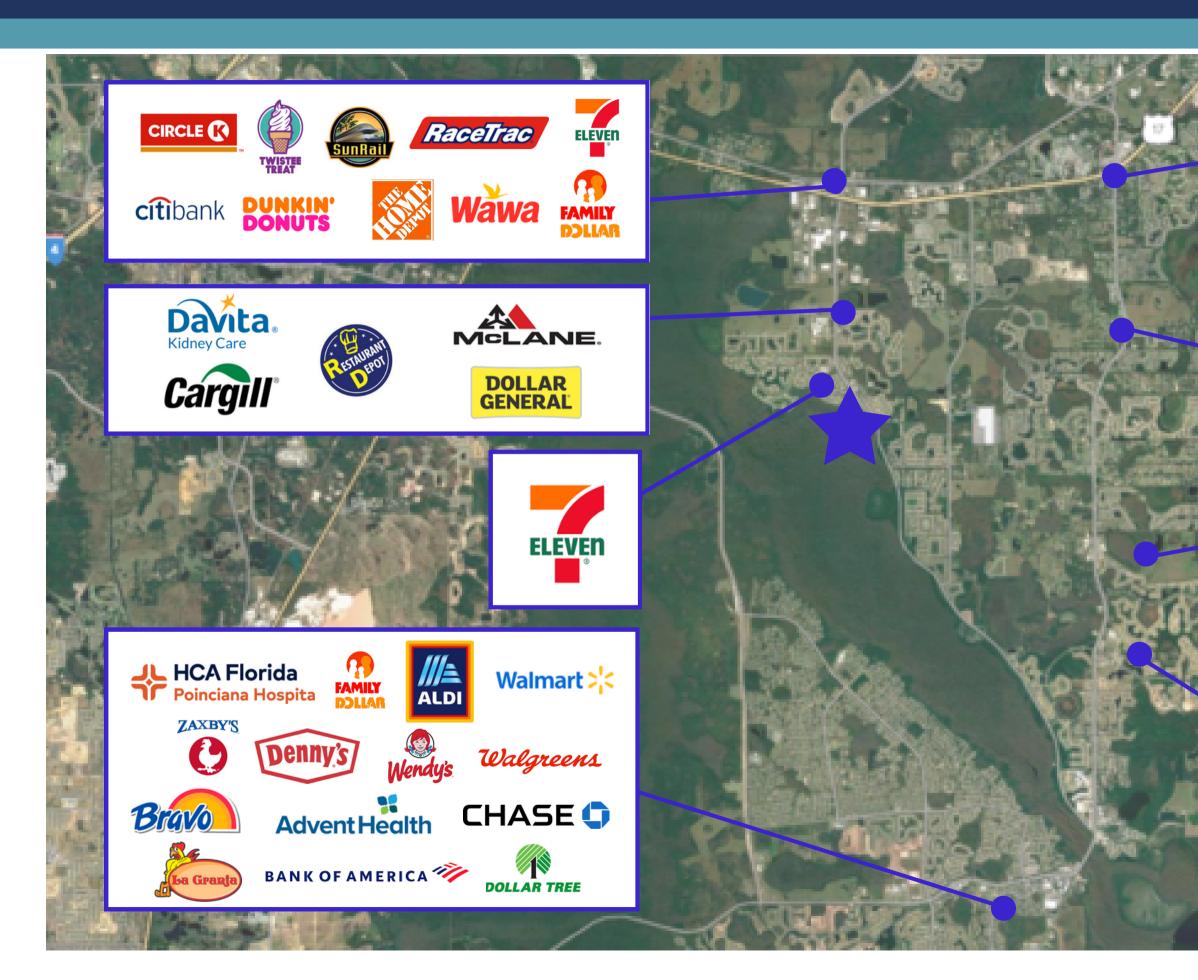

025)     | 26,028 VPD |
| 5 Mile Population (2023)           | ± 75,481   |
| % Population Growth from 2010      | 44%        |
| Annual HH Income                   | ±\$71,924  |
| Projected Average HH Income (2025) | ±\$82,956  |

#### **PRELIMINARY SITE HIGHLIGHTS**

5.44 Acres 47,000 SF Gross Buildable Area 264 Parking Spots Corner Spot with signage on two major streets Signalized Intersection Retail, Restaurants, Fitness, Medical & More

### **Traditional Freestanding Available**





**Ashley Jimenez** Cell 914-230-2513 ashley@larosarealtyint.com 1420 Celebration Blvd. Celebration FL 34747

Offer subject to withdrawal from the market, due to prior sale or cancellation without notice. All information contained here in is believed to be accurate but is not warranted.

## Retailer Map





# Neighborhood: Institutions





### **EXCLUSIVELY LISTED BY**

Ashley Jimenez Cell: (914) 230-2513 Email: Ashley@larosarealtyint.com





### Established Residential