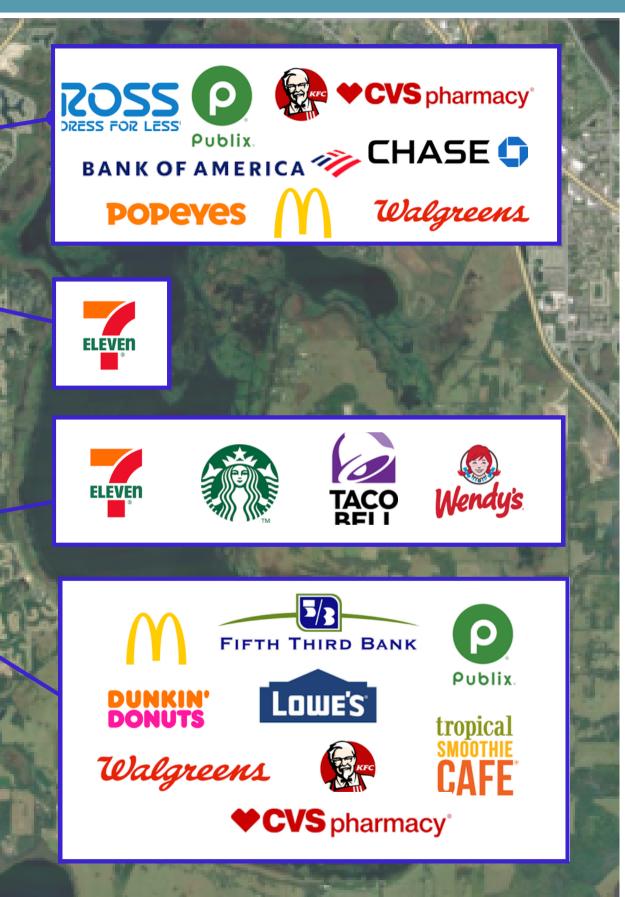

5)     | 26,028 VPD |
| 5 Mile Population (2023)           | ± 75,481   |
| % Population Growth from 2010      | 44%        |
| Annual HH Income                   | ±\$71,924  |
| Projected Average HH Income (2025) | ±\$82,956  |

#### **PRELIMINARY SITE HIGHLIGHTS**

5.44 Acres 47,000 SF Gross Buildable Area 264 Parking Spots Corner Spot with signage on two major streets Signalized Intersection Retail, Restaurants, Fitness, Medical & More

### **Traditional Freestanding Available**





**Ashley Jimenez** Cell 914-230-2513 ashley@larosarealtyint.com 1420 Celebration Blvd. Celebration FL 34747

Offer subject to withdrawal from the market, due to prior sale or cancellation without notice. All information contained here in is believed to be accurate but is not warranted.

## Retailer Map





# Neighborhood: Institutions





### **EXCLUSIVELY LISTED BY**

Ashley Jimenez Cell: (914) 230-2513 Email: Ashley@larosarealtyint.com





### Established Residential