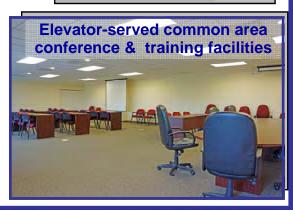

## CORPORATE CAMPUS PRESENCE, AMENITIES & QUALITY \$8.75 Per Square Foot, Gross Lease Rate

- Tilt-wall construction
- +/- 27'6" from floor slab to bottom of all concrete twin T roof
- 10,157 square feet of dock high warehouse space
- 1,856 square feet of efficiently designed office space
- 2,223 square foot elevator served, 2nd floor conference & training room for use of all tenants, AT NO CHARGE
- Rear-loaded building with 200' truck turning radius, 50' concrete apron
- (4) 10' x 12' Dock-high loading doors
- (1) 12' x 14' Street level loading door via concrete ramp
- Electronic security gate access