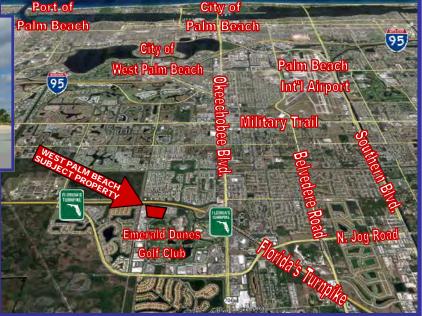

## CONTRACTORS BUSINESS PARK At the Vista Center Corporate Park +/- 12,013 SQUARE FOOT CLASS "A" INDUSTRIAL WAREHOUSE/OFFICE FOR LEASE

2701 Vista Parkway North West Palm Beach, FL 33411

Just Off Turnpike, North of Okeechobee Blvd.