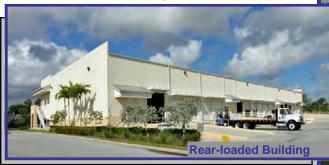

## CORPORATE CAMPUS PRESENCE, AMENITIES & QUALITY \$8.75 Per Square Foot, Gross Lease Rate

- Tilt-wall construction
- +/- 27'6" from floor slab to bottom of all concrete twin T roof
- 10,157 square feet of dock high warehouse space
- 1,856 square feet of efficiently designed office space
- 2,223 square foot elevator served, 2nd floor conference & training room for use of all tenants, AT NO CHARGE
- Rear-loaded building with 200' truck turning radius, 50' concrete apron
- (4) 10' x 12' Dock-high loading doors
- (1) 12' x 14' Street level loading door via concrete ramp
- Electronic security gate access