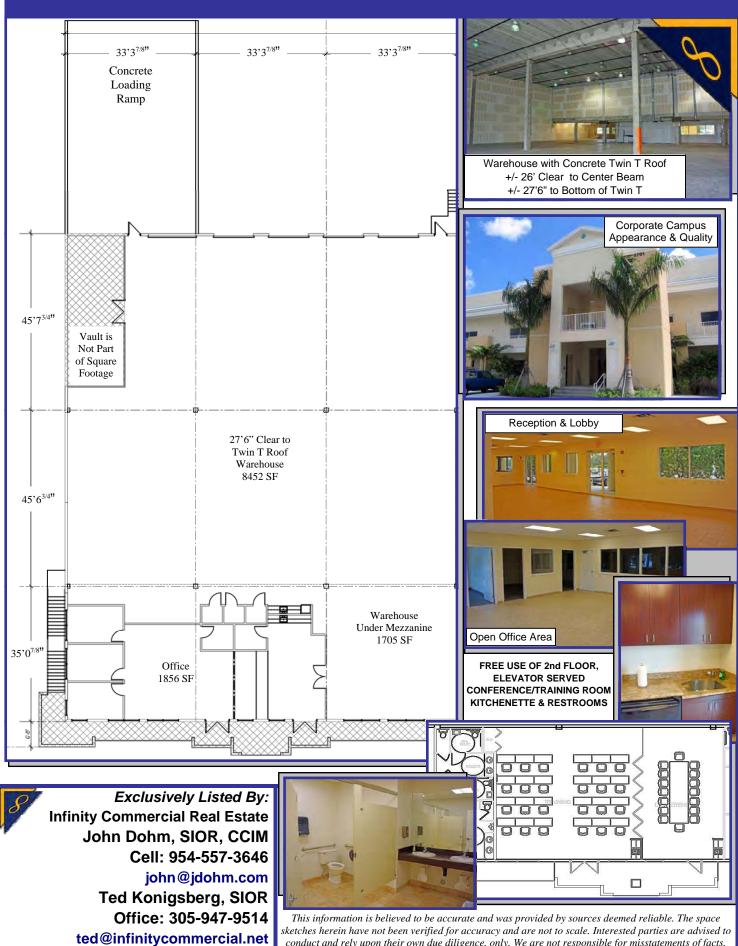

## CORPORATE CAMPUS PRESENCE, AMENITIES & QUALITY \$8.75 Per Square Foot, Gross Lease Rate

- Tilt-wall construction
- +/- 27'6" from floor slab to bottom of all concrete twin T roof
- 10,157 square feet of dock high warehouse space
- 1,856 square feet of efficiently designed office space
- 2,223 square foot elevator served, 2nd floor conference & training room for use of all tenants, AT NO CHARGE
- Rear-loaded building with 200' truck turning radius, 50' concrete apron
- (4) 10' x 12' Dock-high loading doors
- (1) 12' x 14' Street level loading door via concrete ramp
- Electronic security gate access