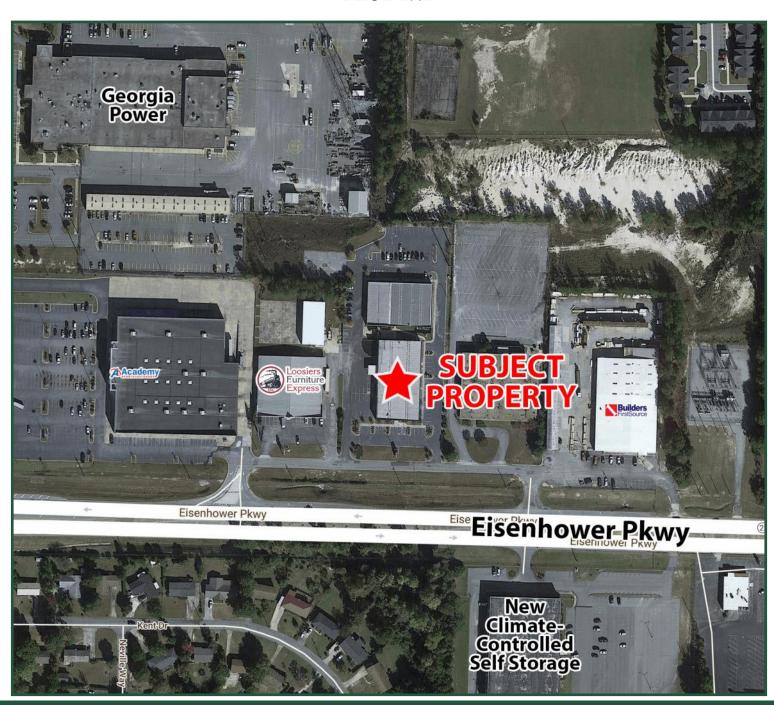

# **18,000 SF Office Space For Lease** 1667 Eisenhower Parkway, Building A Macon, GA 31206

# Aerial

FOR MORE INFORMATION CONTACT

**Trip Wilhoit, CCIM, ALC** 478-746-9421 (O) 478-960-4080 (C) trip@fickling.com

**Patty Burns, CCIM, ALC** 478-746-9421 (O) 478-951-5100 (C) patty@fickling.com

georgiacommercialrealeastate.net | commercial.fickling.com

577 Mulberry St, Suite 1100 \* P.O. Box 310 \* Macon, GA 31202 | Phone (478) 746-9421 | Fax (478) 742-2015 This information is from resources deemed to be reliable, no warranties or guarantees for accuracy are made by Fickling and Company