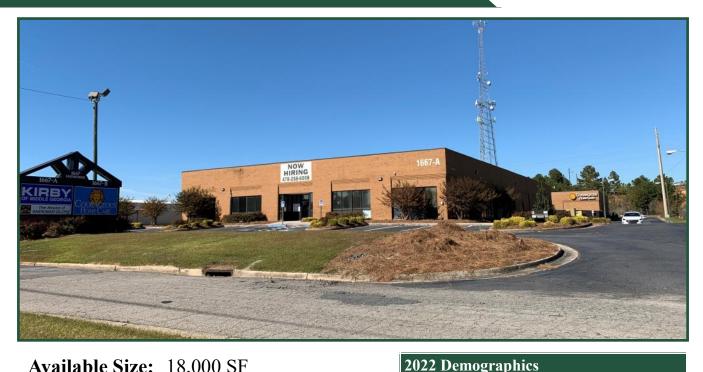

#### 18,000 SF Office Space For Lease 1667 Eisenhower Parkway, Building A Macon, GA 31206

3 mile

57,088

34.1

\$29,989 \$38,745 \$48,794

1 mile

6,279

39.7

5 mile

84,615

34.4

Available Size: 18,000 SF

Frontage: 250' on Eisenhower Pkwy

Zoning: C-2 Year built: 1984

> **Traffic:** 19,600 vehicles per day **Parking:** 58 spaces, 2 are handicap

Loading Dock: 1 - 10' x 10' dock high

**Location:** The available building is Building A, which fronts Eisenhower

Parkway. Building B (behind Building A) is occupied by

Courageous Home Care. Neighbors include Loosiers Furniture

**Population** 