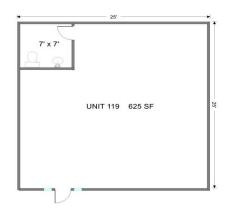

#### OFFICE CONDO

**UNIT 119:** Rare sized 625 SF (25 x 25) single story office condo with private entrance. Suitable for small office user or personal storage. Brand new HVAC system. Open space with a bathroom. Crawl space for easier build outs. Association dues \$130/mo. Owner is a licensed real estate broker.

### **SPECIFICATIONS**

| Description       | Office Condo    |
|-------------------|-----------------|
| Building Size     | 625 SF          |
| Year Built        | 2000            |
| HVAC System       | None            |
| Electrical        | 100 AMP         |
| Sprinkled         | No              |
| Washrooms         | 1 ADA           |
| Ceiling Height    | 9 FT            |
| Parking           | Common          |
| Sewer/Water       | City            |
| Zoning            | O (office)      |
| RE Taxes          | \$1,593. (2021) |
| Association Dues: | \$130/mo.       |
| PIN               | 14-34-178-007   |