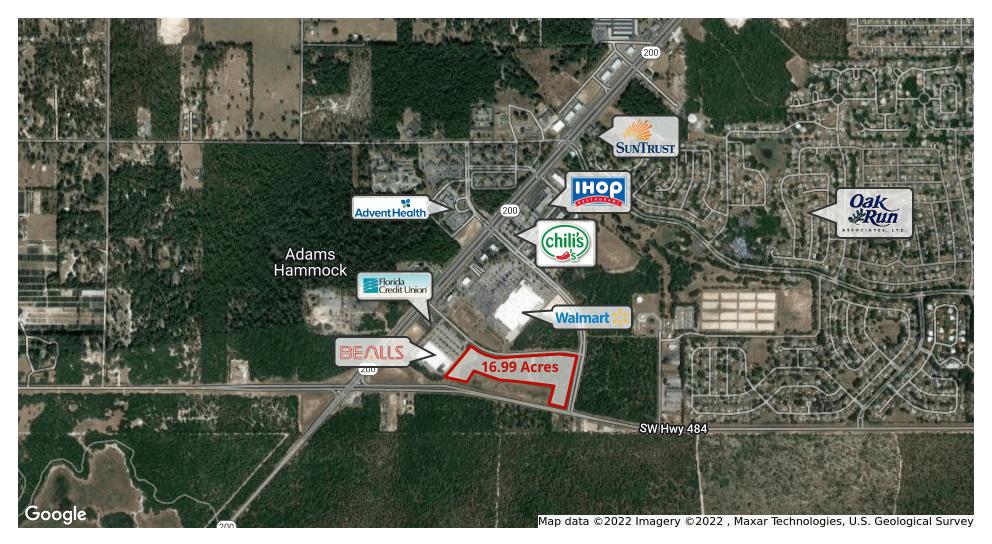

## 16.99 Acres, Hwy 484 SW Hwy 200

9440 SW 114th St, Ocala, FL 34481

## **Property Highlights**

- 16.99 AC (Outparcel of 1 3 acres can be created)
- Zoned B4, Marion County Parcel ID 35341-001-19
- Combined traffic AADT 27,800 (SW Hwy 200 and Hwy 484 FDOT 2022)
- Adjacent to Walmart, Bealls, Advent Health ER and has 3 sided access.
- 5 miles west of Ocala new 1000 acre industrial Florida Crossroad Commerce Park. 12 miles from World Equestrian Center.
- · Seller Financing Available.