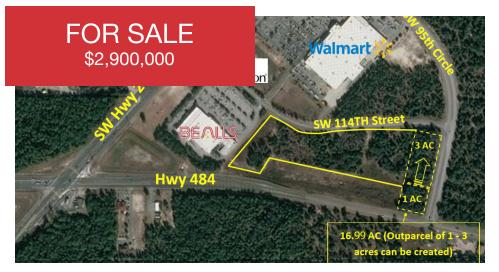

## 16.99 Acres, Hwy 484 SW Hwy 200

9440 SW 114th St, Ocala, FL 34481

## **Property Highlights**

- 16.99 AC (Outparcel of 1 3 acres can be created)
- Zoned B4, Marion County Parcel ID 35341-001-19
- Combined traffic AADT 27,800 (SW Hwy 200 and Hwy 484 FDOT 2022)
- Adjacent to Walmart, Bealls, Advent Health ER and has 3 sided access.
- 5 miles west of Ocala new 1000 acre industrial Florida Crossroad Commerce Park. 12 miles from World Equestrian Center.
- · Seller Financing Available.