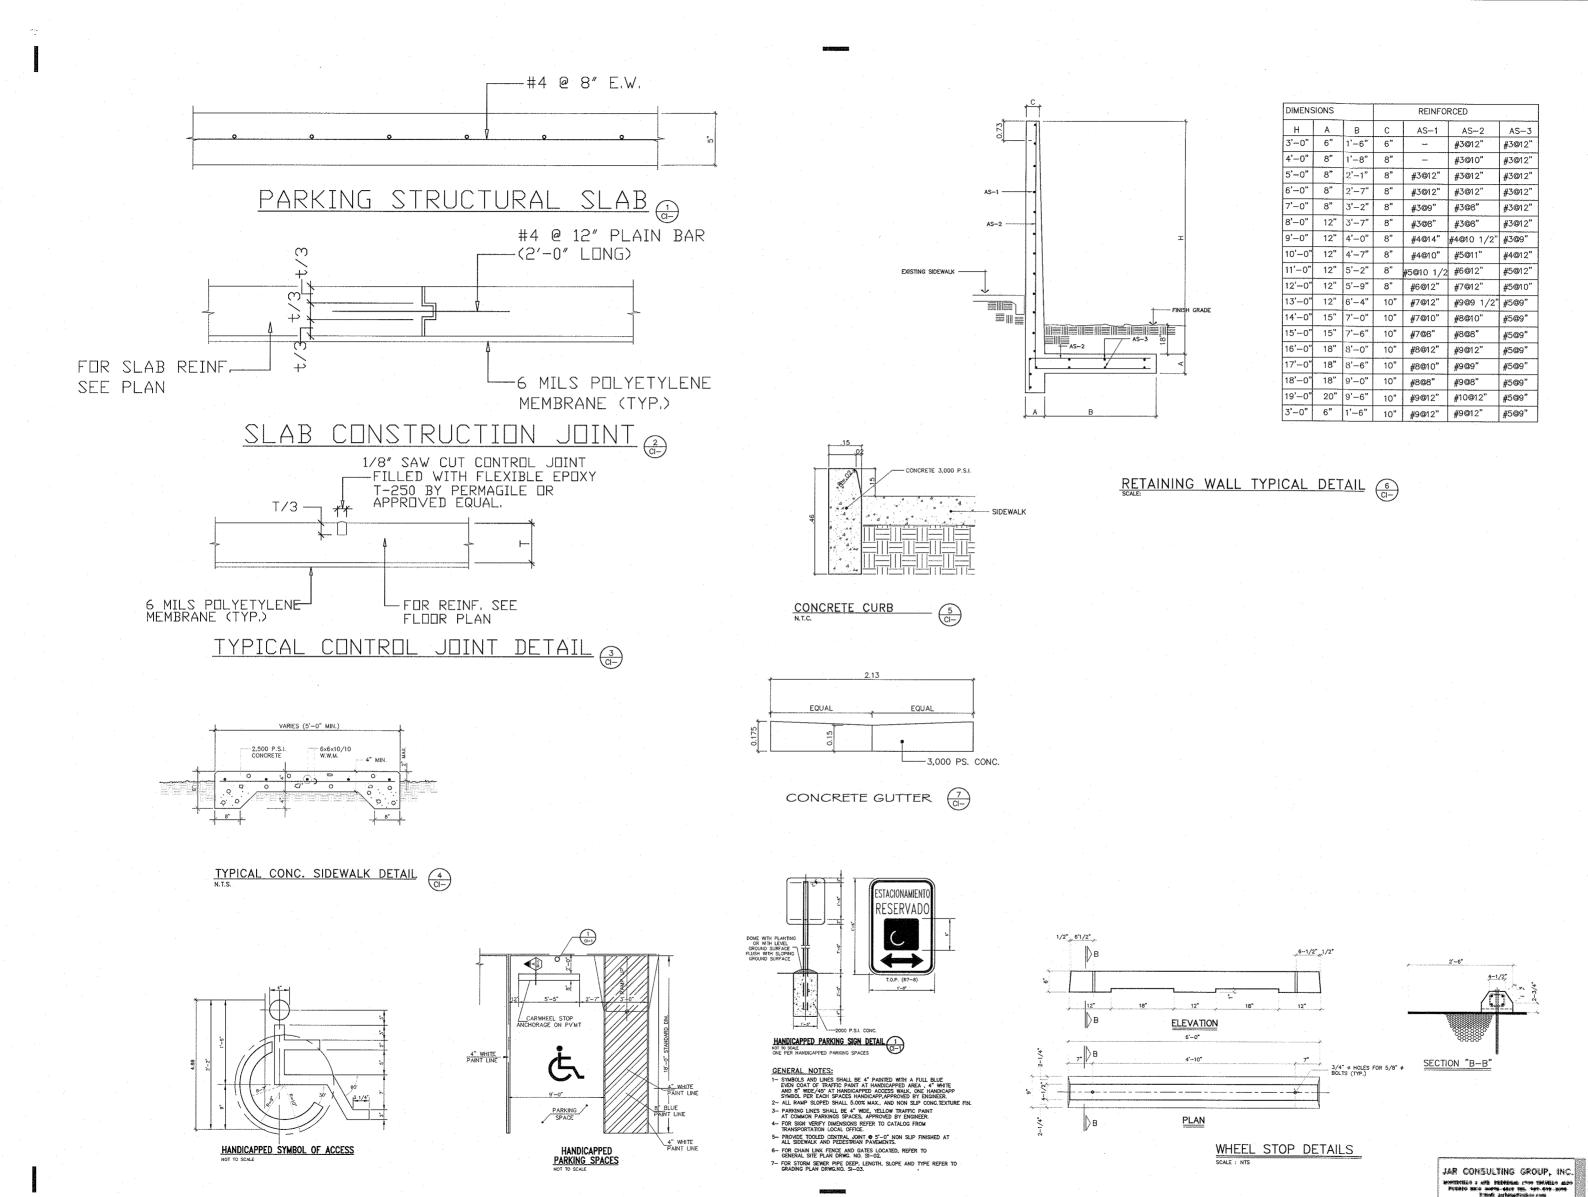

## GENERAL STRUCTURAL NOTES

- 1-THE CONTRACTOR SHALL VERIFY ALL DIMENSIONS AND EXISTING CONDITIONS AND NOTIFY TO THE ENGINEER, PRIOR TO CONSTRUCTION OF:
- a) ANY CONFLICTING DETAIL OR DISCREPANCY WITHIN THE PLANS.
  b) ANY DEPARTURE FROM NORMAL OR ASSUMED CONDITIONS.
  c) ANY DETRIMENTAL INTERFERENCE OF INSERTS, CONDUITS, OPENINGS OR ANY MECHANICAL, ELECTRICAL, OR OTHER INSTALLATION WITH ANY STRUCTURAL ELEMENT. d) ANY CONFLICT WITH ANY TECHNICAL SPECIFICATION.
- 2-ALL DETAILING AND CONSTRUCTION (INCLUDING CURING AND FORMWORK REMOVAL)
  SHALL CONFORM WITH "MANUAL OF STANDARD PRACTICE FOR DETAILING
  REINFORCED CONCRETE STRUCTURES" (ACI 313), "BUILDING CODE REQUIREMENTS FOR REINFORCED
  CONCRETE" (ACI 318), "SPECIFICATIONS FOR STRUCTURAL CONCRETE FOR BUILDINGS" (ACI 301),
  "AISC SPECIFICATIONS FOR THE DESIGN. FABRICATION AND ERECTION OF STRUCTURAL STELL
  FOR BUILDINGS" AND ALL OTHER ACI AND AISC STANDARDS AND RECOMMENDATIONS FOR
  ACCEPTABLE PRACTICES AND IN SUCH A WAY AS NOT TO IMPAIR THE DESIGN STRENGTH
  OF THE STRUCTURE.
- 3-ALL BEAMS SHALL BE CAST MONOLITHICALLY WITH SLABS.
- 4-WHEREVER SHOWN WITHOUT DETAILING, HOOKS SHALL BE CONSIDERED 'STANDARD HOOKS' AS DEFINED BY ACI 318.

  5-NO SPLICES OF REINFORCEMENT SHALL BE MADE, EXCEPT AS SHOWN ON PLANS. TEMPERATURE REINFORCEMENT SHALL BE SPLICED A MIN. OF 24 BAR DIAM. (1'--0"). MIN. SPLICE FOR W.W.F. SHALL BE 6", ALL OTHER REINFORCEMENT SHALL BE SPLICED ACCORDING TO THE FOLLOWING TABLE (LENGTH IN INCHES):

### SPLICE LENGTH TABLE

DEVELOPMENT LENGTH TABLE

| BAR SIZE    | #3   | #4 | #5 | #6 | #7 | #8 | #9  | #10 | #11 |  |
|-------------|------|----|----|----|----|----|-----|-----|-----|--|
| Top bar     | . 21 | 29 | 36 | 46 | 63 | 82 | 104 | 132 | 163 |  |
| Regular bar | 15   | 20 | 26 | 33 | 45 | 59 | 75  | 95  | 116 |  |
|             |      |    |    |    |    |    |     |     |     |  |

### 6-DEVELOPMENT LENGTH SHALL BE AS FOLLOWS (INCHES):

| BAR SIZE    | #3      | #4         | #5  | #6         | #7  | #8       | #9         | #10 | #11 |
|-------------|---------|------------|-----|------------|-----|----------|------------|-----|-----|
| Top bar     | 13      | 17         | 21  | 27         | 37  | 48       | 61         | 78  | 96  |
| Regular bar | 12      | 12         | 15  | 19         | 26  | 35       | 44         | 56  | 68  |
| 7-CLEAR C   | ONCRETE | PROTECTION | FOR | REINFORCEM | ENT | SHALL BE | AS FOLLOWS |     |     |

8-NO OTHER JOINTS THAN THOSE SHOWN IN PLANS SHALL BE PERMITTED WITHOUT PREVIOUS APPROVAL AND PROVISION BY THE DESIGNER. ALL CONSTRUCTION JOINT SURFACES SHALL BE CLEAN AND ROUGH IMMEDIATELY BEFORE CONCRETING AND TREATED AS INSTRUCTED IN THE REFERENCE IN NOTE 2.

9-ALC REINFORCEMENT SHALL BE BILLET STEEL DEFORMED BARS CONFORMING TO ASTM SPECIFICATION A 615, GRADE 60 (60,000 PSI MIN.).

10-THE 28 DAY COMPRESSIVE STRENGTH OF THE CONCRETE FOR THE STRUCTURE SHALL BE 3,000 PSI.

11-ALL SLABS SHALL HAVE TEMPERATURE REINFORCEMENT NORMAL TO MAIN REINFORCEMENT AS FOLLOWS:

SLAB THICKNESS TEMP. REINF.

- 12-PROVIDE AT ALL CONCRETE WALLS ADDITIONAL REINFORCEMENT AS FOLLOWS:
  - 1 # 5 VERTICAL AT EACH WALL END.

  - # 4 BARS, ALL AROUND OPENINGS EXTENDING LEAST OPENING
    DIMENSION (2'-0" MIN.) BEYOND EDGES.

    # 4 DIAGONAL (45') BAR, AT 3" FROM EACH OPENING CORNER, EXTENDING
    1"-0" BEYOND INTERSECTION POINTS BUT NOT LESS THAN 2'-0" FROM CORNERS.
- 13-BEND AND EITHER MAKE CONTINUOUS, OR OVERLAP WALL REINFORCEMENT AROUND CORNERS 24 BAR DIAMETERS (1'-0").
- 14-PROVIDE DOWELS IN WALL AND COLUMN FOOTINGS, EQUAL IN SIZE AND NUMBER TO VERTICAL REINFORCEMENT, SPLICED AROVE FOOTING ACCORDING TO THE SPLICE TABLE AND EXTENDING INTO FOOTING A MIN. OF 24 BAR DIAM. (1"-0") AND WITH A 6" MIN. HORIZONTAL LEG AT 3" FROM FOOTING BOTTOM.
- 15-ALL BLOCK WALLS SHALL BE REINFORCED HORIZONTALLY EVERY SECOND COURSE WITH MASONRY WALL REINFORCEMENT Dur-Q-Wol OR SIMILAR.
- 16-BLOCK WALLS SHALL BE ANCHORED TO THE STRUCTURE WITH HORIZONTAL AND VERTICAL DOWELS #3@16 EXTENDED 1'-0" AT EACH SIDE OF JOINT. ALTERNATE DETAILS MAY BE USED IF PREVIOUSLY APPROVED BY THE ENGINEER.
- 17-ALLOWABLE SOIL BEARING PRESSURE——2,000 PSF(ASSUMED)
  THE CONTRACTOR SHALL PERFORM A PHYSICAL EVALUATION OF THE SOIL PRIOR TO POURING
  THE FOUNDATIONS. SHOULD A MORE SPECIFIC STUDY REVEAL A DIFFERENT CONDITION,
  THE FOUNDATION DESIGN MUST BE EVALUATED ACCORDINGLY.
- 18-ALL FOUNDATION SHALL REST ON SOIL OF THE SAME NATURE, ALLOWABLE SUPPORTING STRENGTH AND DEPTH.

### DESIGN DATA

| 1-CODES:   |          |      |      |      |        |
|------------|----------|------|------|------|--------|
| 2-ROOF LIV | E LOAD - | <br> | <br> | <br> | <br>40 |
| 3-FLOOR LI | VE LOAD  | <br> | <br> | <br> | <br>40 |

## <u>LEGEND</u>

| E. SUPPEACH SUPPORT           |
|-------------------------------|
| TTOP                          |
| STIRSTIRRUP                   |
| TYPTYPICAL                    |
| W.W.FWELDED WIRE FABRIC       |
| CLCLEAR                       |
| F.F.EFINISHED FLOOR ELEVATION |
|                               |

| BBOTTON    | d     |
|------------|-------|
| ALTALTERN  |       |
| E.WEACH V  |       |
| CONTCONTIN |       |
| U.LUPPER   |       |
| L.LLOWER   | LAYER |

PSF PSF

DATE REVISION

OWNERSHIP

PANAMERICANO