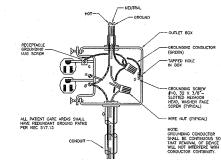

## LEGEND:

| SYMBOL              | DESCRIPTION                                       |
|---------------------|---------------------------------------------------|
|                     | CONDUIT IN WALL OR CEILING<br>CONDUIT IN FLOOR    |
| *                   | HOME RUN                                          |
| <b>⊕</b> §          | SAME AS ABOVE BUT WITH GROUND<br>FAULT PROTECTION |
| ОЮ                  | JUNCTION BOX                                      |
|                     | ELECTRICAL PANEL                                  |
| $\otimes$ $\otimes$ | EXISTING WALL OR CEILING OUTLET TO F              |
| Ø                   | GATE MOTOR OUTLET                                 |
|                     |                                                   |

### **GENERAL NOTES:**

- 1. THE DWNER'S GENERAL CONDITIONS SHALL FORM PART OF THIS YORK.
- 2. THE CONTRACTOR SHALL CONNECT AND LEAVE IN PERFECT WORKING ORDER THE LECTRICAL SYSTEM FOR THIS PROJECT ASSUMING RESPONSIBILITY FOR ALL EXPENSES AS PART OF THE CONTRACT.
- THE CONTRACTOR SHALL SUPPLY, FURNISH AND INSTALL ALL NEV EQUIPMENT, MAILRIALS AND APPURITWANCES TO PROVIDE A COMPLETE REABY FOR OPERATION ELECTRICAL SYSTEM.
- 5. DIFFERENCE BETWEEN PLANS AND SPECIFICATIONS AND BETWEEN PLANS AND ACTUAL FIELD CONDITIONS SHALL BE IMMEDIATELY BROUGHT TO THE ATTENTION OF THE ENGINER ARCHITECT BE DWWERS REPRESENTATIVE AND HIGHANGE SHALL BE MADE UNLESS SPECIFICALLY APPROVED BY THE CONDINCE OR DWWERS REPRESENTATIVE SAVE AT CONTRACTOR'S RES AND EXPENSE.
- 6. THE CONTRACTOR SHALL COURDINATE ALL OF HIS WORK'S CHIPPING, CUITING AND DIGGING WITH THE EXISTING SERVICES AND UTILITIES AND WITH THE ENGINEER ASCHITECT OR OWNER'S REPRESENTATIVE AS TO DRAWINGS AND OTHER CONSIDERATIONS DEFORE PROCEEDING.
- 7. NO WIRE SHALL BE SMALLER THAN #12 AWG. CU. THEN 600V.
- 8. ALL NEW CONDUIT SHALL BE 3/4" PVC SCH. 40 UL APPROVED UNLESS OTHERWISE NOTED.
- 9. ALL CONDUIT IN CONTACT WITH GROUND SHALL BE ENCASED IN A CONCRETE ENVELOPE AS PER PREPA STANDARDS.
- 10. 2°x4' BOXES SHALL NOT BE INSTALLED, MINIMUM BOX SIZE SHALL BE BE 4°x4'x1 1/2° DEEP EXCEPT AS OTHERVISE INDICATED.
- ALL NEW CONDUITS SHALL BE SECURELY FASTENED TO THE DUTLET BOXES AND CABINET SWITCH DNE BUSHING AND TWO LOCKNUTS, ONE INSIDE AND THE OTHER DUTSIDE THE BOX. CABINET OR FIXTURE.
- 12. INSULATED BUSHINGS SHALL BE USED FOR ALL CONDUITS 1 1/4" AND LARGER.
- 13. THE LOCATION OF LIGHTONG FIXTURES AND ELECTRICAL EQUIPMENT, AND THE ROUTE OF CONTROLT SHOWN IN THE LAYOUTS IS SCHEMATIC; INTENDED BONLY TO INDICATE INTENCONMECTIONS. THE EXACT ROUTING AND ELOCATION SHALL BE DETERMINED AT JOB SITE WITH THE ARCHITECTONIC, STRUCTURAL, AND OTHER PLANS, IN ORDER TO DETERMINE THE EXACT LOCATION DERING THE CONSTRUCTION PHASE.
- 14. ALL NEW PANELBOARDS SHALL BE FLUSH (UNLESS BTHERWISE INDICATED) OF THE DEAD FRONT TYPE FOR 120/208 VOLTS AS SPECIFIED IN THE SCHEDULES AND SHALL BE PROVIDED WITH A FACTORY INSTALLED, COPPER GROUND BUS WITH ENDUGH APPROVED CONNECTORS TO ACCEPT ALL THE GREEN GROUND VIRES REQUIRED.
- 15. ALL WORK, MATERIALS EQUIPMENT AND LABOR REQUIRED FROM PREPA, AS PART OF THIS PROJECT SHALL BE BORNE BY THE CONTRACTOR.
- 16. ALL WORK SHALL BE DONE IN COMPLETE ACCORDANCE WITH P.R.E.P.A. STANDARDS AND LATEST EDITION OF THE NATIONAL ELECTRICAL CODE.
- 17. THE CONTRACTOR SHALL COORDINATE VITH THE NEAREST P.R.E.P.A. AND P.R.I.C. LOCAL OFFICES. THE DETAILS AND PARTICULARS OF THE CORRESPONDING ELECTRICAL AND TELEPHONE INSTALLATION FOR THES PROJECT SETURE BEGINNED THE CONTRACTION
- 18. PROVIDE A #14 AVG. GALV. FISH WIRE IN ALL EMPTY CONDUITS.
- $19.\,$  ALL INDICATED HEIGHTS ARE FROM CENTER OF BOX OR EQUIPMENT TO FINISHED FLOOR. UNLESS DIFFERWISE NOTED.
- 20. CONTRACTOR SHALL PROVIDED A #12 GREEN THW BENDING JUMPER BETWEEN EACH DUTLET BOX & RECEPTACLE GROUNDING TERMINAL.
- 21. ALL THE INSTALLATION, KATERIALS, AND VORKING METHODS SHALL BE IN COMPLETE ACCURDANCE WITH THE LATEST APPLICABLE PREPA, NEC. PRLD. USHA, ARPE AND ANY SITHER AGENCIES APPLICABLE.
- 22. TELEPHONE AND CABLE TV. ENTRANCE CONDUITS SHALL BE INSTALLED AS DIRECTED BY THE TELEPHONE COMPANY.
- 23. THE CONTRACTOR SHALL TRY TO LIMIT THE 90% DEG. TELEPHONE CONDUIT BENDS TO TWO (2) BUT SHALL NOT EXCEED THREE (3) IN SPECIAL, COORDINATED CASES.
- 24. CONTRACTOR SHALL PROVIDE PORCELAIN LAMPHOLDER IN ALL LIGHTING DUTLETS IN BUILDINGS EXCEPT IN OTHERWISE INDICATED. LIGHT BULBS SHALL BE FURNISHED AND INSTALLED BY THE DWNER.
- 25. 1200 CIRCUITS THAT FEED BEDROOM DUTLETS SHALL BE ARC FAULT INTERRUPTER.