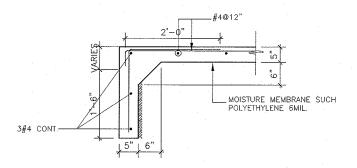

|           |       |       | -     |        |     |                   |  |
|              | SANUAR<br>O ASSENSIA                        |           | i         |       |       |       |        |     | ·                 |  |
|              |                                             |           |           |       |       |       |        |     |                   |  |
|              | -                                           |           |           |       |       |       |        |     |                   |  |

JAR CONSULTING GROUP, INC. PURIOR SANDARDA CONTROL PURIOR SANDARDA SANDARDA

=(/)O QPANAMERICANO EDITORIAL CERTIFIED BY: DATE REVISION

OWNERSHIP

This print experience any other printed before

ELECTRICAL SITE PLAN



# STRUCTURAL SITE PLAN





COLUMN 1



# DETALLE 1





## DETALLE ESCALA 1/4 =1 -0"



DETALLE 4 ESCALA:1/4"-1"-0" (S-1)

## GENERAL STRUCTURAL NOTES

- 1-THE CONTRACTOR SHALL VERIFY ALL DIMENSIONS AND EXISTING CONDITIONS AND NOTIFY TO THE ENGINEER, PRIOR TO CONSTRUCTION OF:
- a) ANY CONFLICTING DETAIL OR DISCREPANCY WITHIN THE PLANS.
  b) ANY DEPARTURE FROM NORMAL OR ASSUMED CONDITIONS.
  c) ANY DETRIMENTAL INTERFERENCE OF INSERTS, CONDUITS, OPENINGS OR ANY MECHANICAL, ELECTRICAL, OR OTHER INSTALLATION WITH ANY STRUCTURAL ELEMENT. d) ANY CONFLICT WITH ANY TECHNICAL SPECIFICATION.
- 2-ALL DETAILING AND CONSTRUCTION (INCLUDING CURING AND FORMWORK REMOVAL)
  SHALL CONFORM WITH "MANUAL OF STANDARD PRACTICE FOR DETAILING
  REINFORCED CONCRETE STRUCTURES" (ACI 313), "BUILDING CODE REQUIREMENTS FOR REINFORCED
  CONCRETE" (ACI 318), "SPECIFICATIO