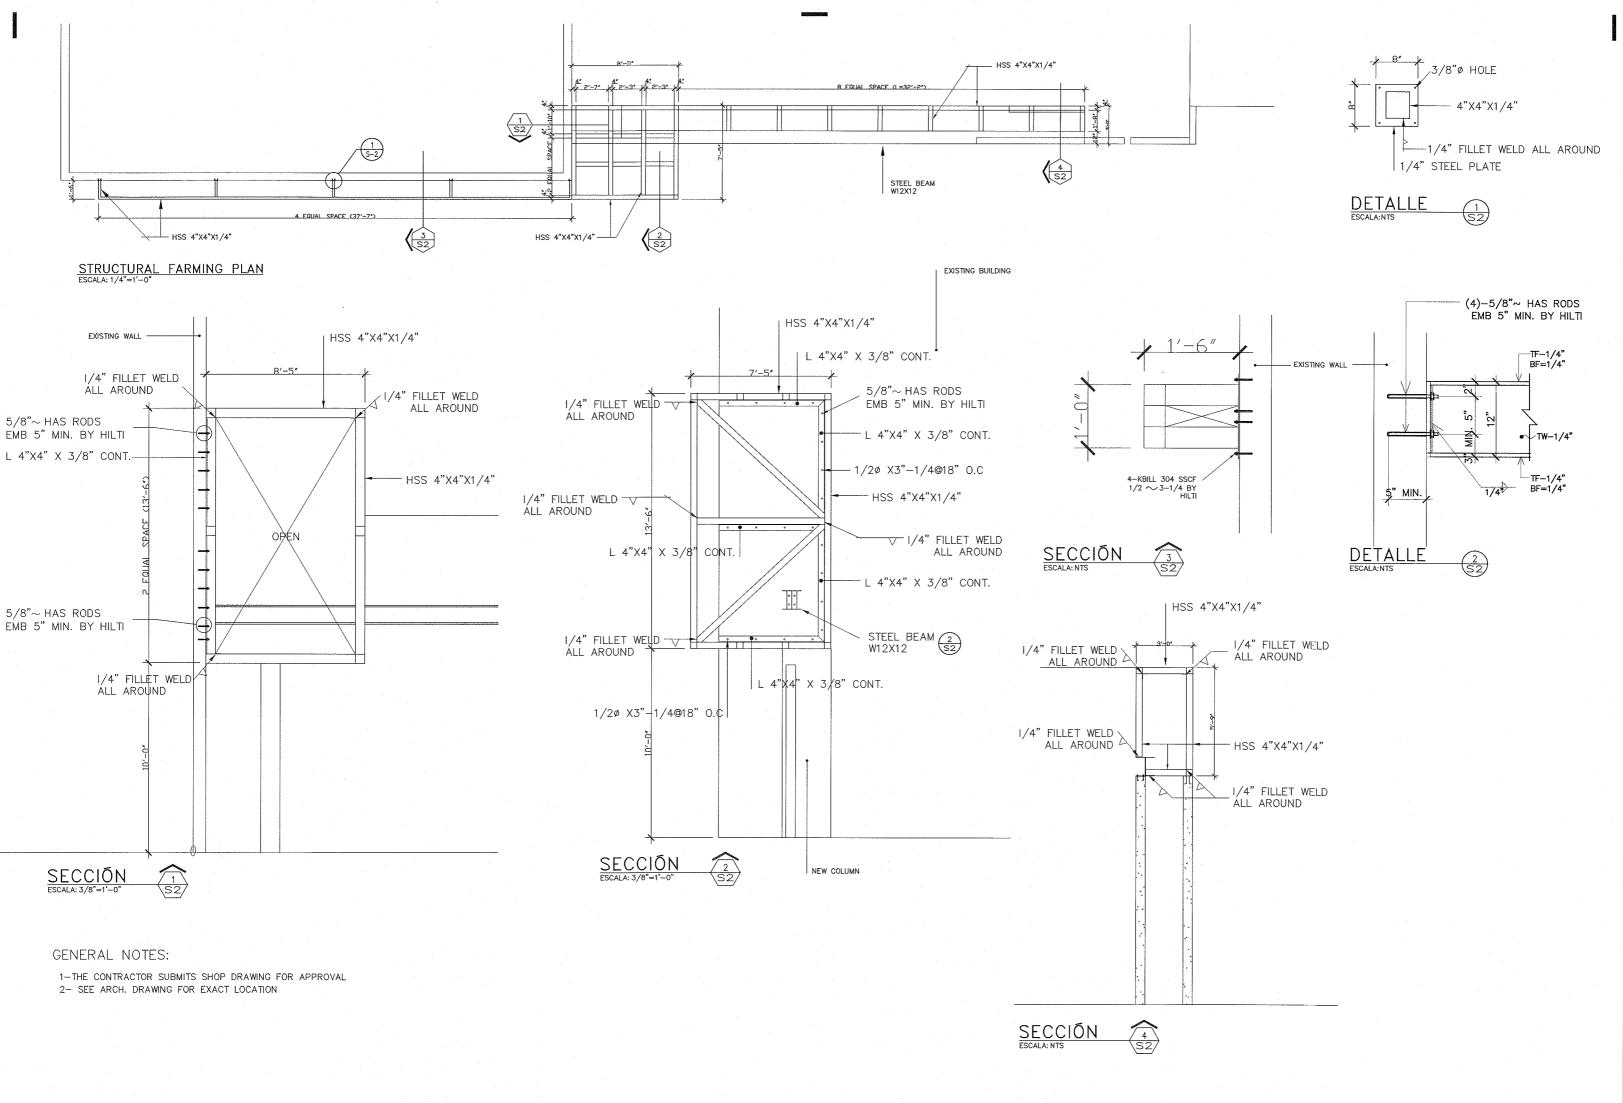

# STRUCTURAL SITE PLAN

COLUMN 1

# DETALLE 1

## DETALLE ESCALA 1/4 =1 -0"

DETALLE 4 ESCALA:1/4"-1"-0" (S-1)

1/4"=1'-0"

SHEET TITLE: STRUCTURAL SITE PLAN

JAR CONSULTING GROUP, INC.

(II) Q ITORIAL CERTIFIED BY: REVISION DATE OWNERSHIP SCALE: 1/4"=1'-0" SHEET TITLE: STRUCTURAL FRAMING SITE PLAN JAR CONSULTING GROUP, INC.

何