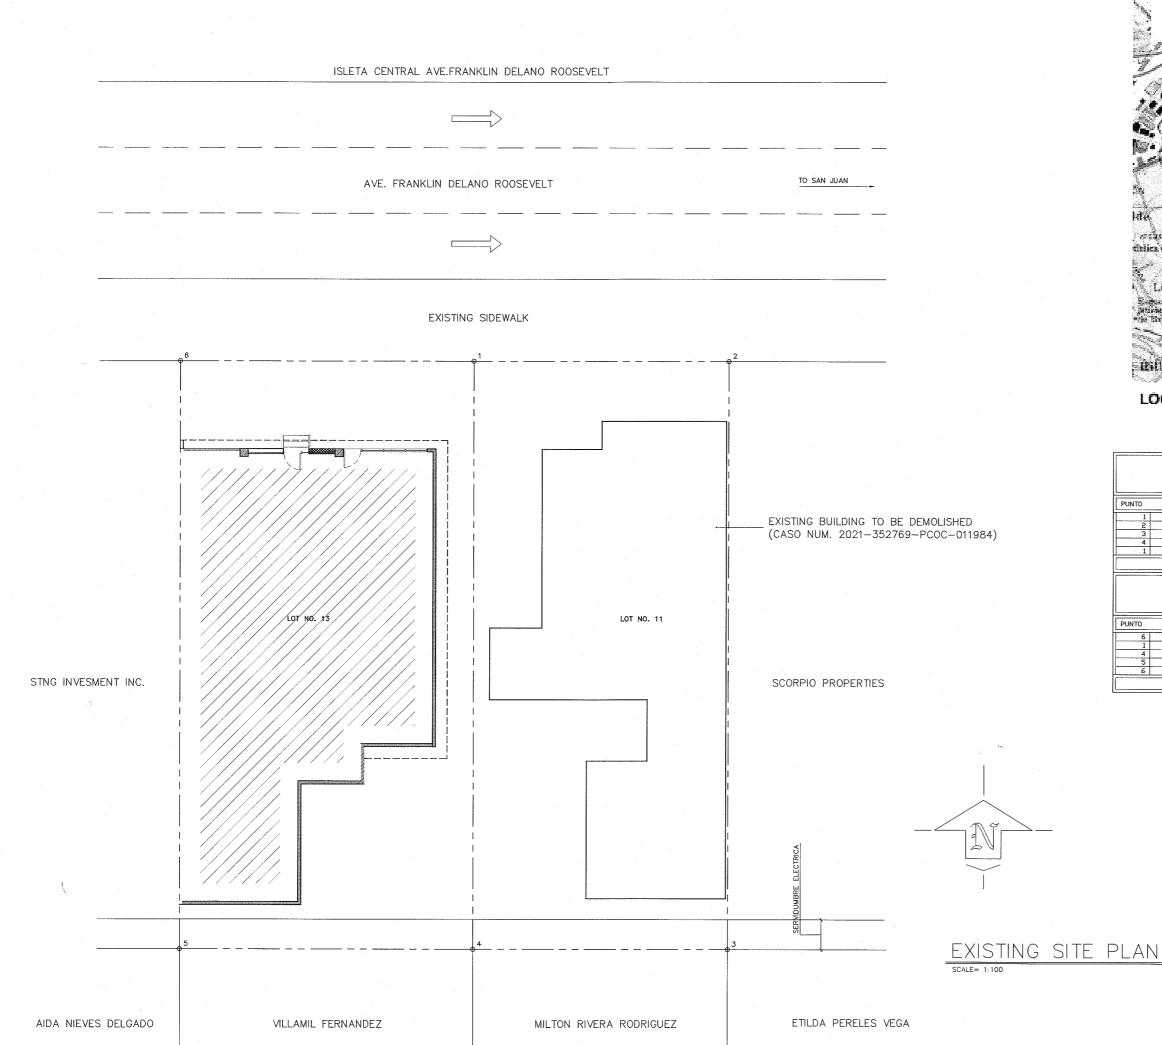

# EXISTING SIDEWALK

## GENERAL NOTES:

- 1-DIMENSIONS AND/OR ELEVATIONS ARE SHOWN IN METRIC SYSTEM UNLESS OTHERWISE NOTED.
- 2-PARKING LINES SHALL BE 4" WIDE AND PAINTED WITH REFLECTORIZED YELLOW TRAFFIC PAINT, WITH FINISHED APPLICATIONS NOT LESS THAN 3 MILS DRY THICKNESS.
- 3—CONTRACTOR SHALL REPAIR AND MAINTAIN IN ACCEPTABLE CONDITIONS ANY EXISITING PAVEMENT AND UTILITIES THAT WILL REMAIN IN USE AFTER THE COMPLETIONS OF THE PROJECT. CONTRACTOR SHALL REPAVE ANY AFFECTED AREA OF PAVEMENT WITH 1" ASPHALT TYPE IV—b.