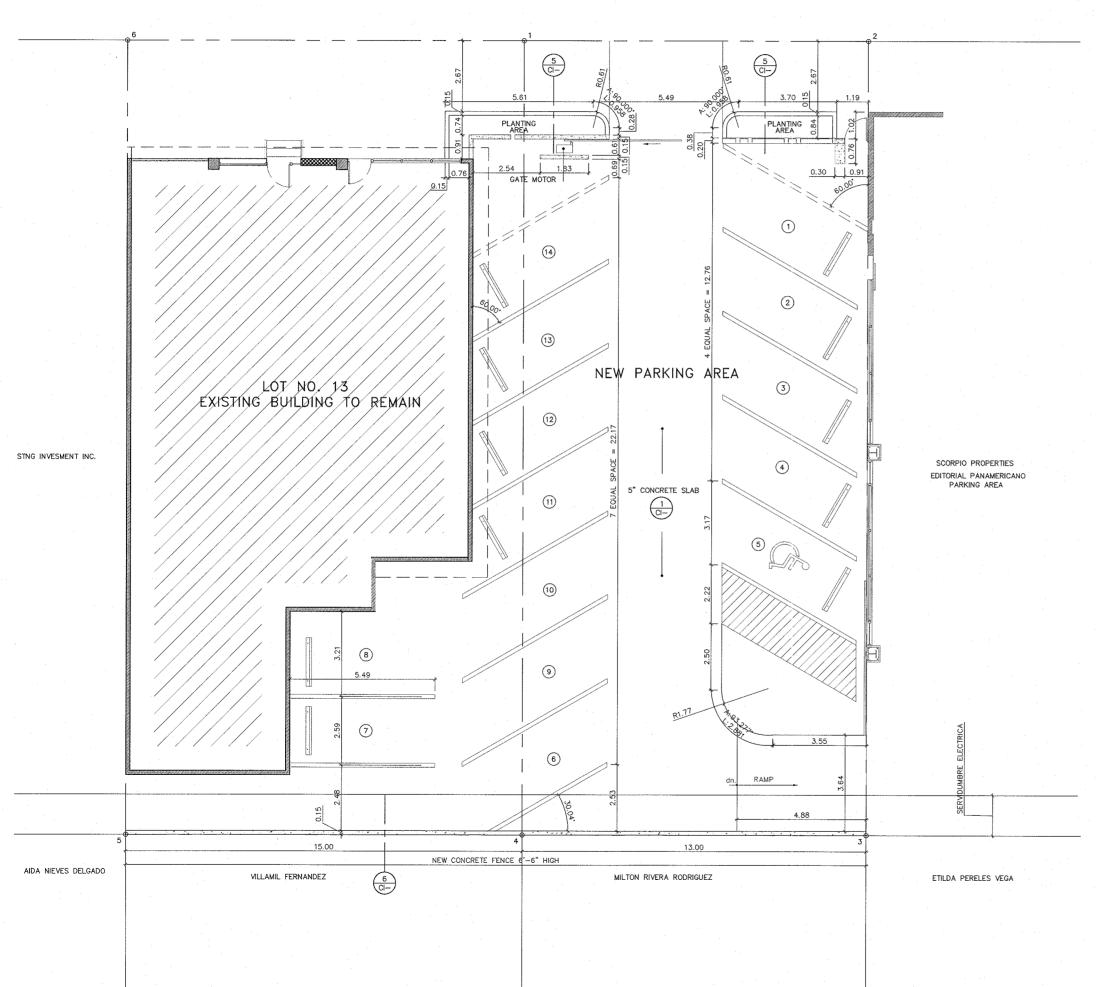

DISTRIBUTION SITE PLAN ESCALA: 1: 75.00

JAR CONSULTING GROUP, INC.

|                        |      | N.3                              |                                        |
|------------------------|------|----------------------------------|----------------------------------------|
| CANO                   |      | UNION                            |                                        |
| AMERI                  |      | CALLE                            | 00                                     |
| PAN/                   |      | HILLS                            | FRTO                                   |
| EDITORIAL PANAMERICANO |      | URB. GARDEN HILLS CALLE UNION N3 | MARO PI                                |
| EDIT                   |      | URB.                             | \\\\\\\\\\\\\\\\\\\\\\\\\\\\\\\\\\\\\\ |
| RTIFI                  | ED B | Y:                               | *//5                                   |

SHEET TITLE: DISTRIBUTION SITE PLAN

<del>-----</del>  $\overline{\mathbf{U}}$ Q PANAMERICANO EDITORIAL OWNERSHIP TYPICAL SITE DETAILS

EXISTING SIDEWALK SLOPE SLOPE LOT NO. 13 EXISTING BUILDING TO REMAIN NEW PARKING AREA STNG INVESMENT INC. SCORPIO PROPERTIES EDITORIAL PANAMERICANO PARKING AREA SLOPE SLOPE MATCH LEVEL MATCH LEVEL NEW CONCRETE FENCE 6'-6" HIGH AIDA NIEVES DELGADO MILTON RIVERA RODRIGUEZ ETILDA PERELES VEGA