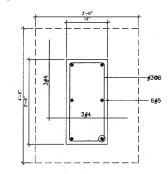

## GENERAL STRUCTURAL NOTES

- 1-THE CONTRACTOR SHALL VERIFY ALL DIMENSIONS AND EXISTING CONDITIONS AND NOTIFY TO THE ENGINEER, PRIOR TO CONSTRUCTION OF:
- a) ANY CONFLICTING DETAIL OR DISCREPANCY WITHIN THE PLANS.
  b) ANY DEPARTURE FROM NORMAL OR ASSUMED CONDITIONS.
  c) ANY DETRIMENTAL INTERFERENCE OF INSERTS, CONDUITS, OPENINGS OR ANY MECHANICAL, ELECTRICAL, OR OTHER INSTALLATION WITH ANY STRUCTURAL ELEMENT. d) ANY CONFLICT WITH ANY TECHNICAL SPECIFICATION.
- 2-ALL DETAILING AND CONSTRUCTION (INCLUDING CURING AND FORMWORK REMOVAL)
  SHALL CONFORM WITH "MANUAL OF STANDARD PRACTICE FOR DETAILING
  REINFORCED CONCRETE STRUCTURES" (ACI 313), "BUILDING CODE REQUIREMENTS FOR REINFORCED
  CONCRETE" (ACI 318), "SPECIFICATIONS FOR STRUCTURAL CONCRETE FOR BUILDINGS" (ACI 301),
  "AISC SPECIFICATIONS FOR THE DESIGN. FABRICATION AND ERECTION OF STRUCTURAL STELL
  FOR BUILDINGS" AND ALL OTHER ACI AND AISC STANDARDS AND RECOMMENDATIONS FOR
  ACCEPTABLE PRACTICES AND IN SUCH A WAY AS NOT TO IMPAIR THE DESIGN STRENGTH
  OF THE STRUCTURE.
- 3-ALL BEAMS SHALL BE CAST MONOLITHICALLY WITH SLABS.
- 4-WHEREVER SHOWN WITHOUT DETAILING, HOOKS SHALL BE CONSIDERED 'STANDARD HOOKS' AS DEFINED BY ACI 318.

  5-NO SPLICES OF REINFORCEMENT SHALL BE MADE, EXCEPT AS SHOWN ON PLANS. TEMPERATURE REINFORCEMENT SHALL BE SPLICED A MIN. OF 24 BAR DIAM. (1'--0"). MIN. SPLICE FOR W.W.F. SHALL BE 6", ALL OTHER REINFORCEMENT SHALL BE SPLICED ACCORDING TO THE FOLLOWING TABLE (LENGTH IN INCHES):

### SPLICE LENGTH TABLE

DEVELOPMENT LENGTH TABLE

| BAR SIZE    | #3   | #4 | #5 | #6 | #7 | #8 | #9  | #10 | #11 |  |
|-------------|------|----|----|----|----|----|-----|-----|-----|--|
| Top bar     | . 21 | 29 | 36 | 46 | 63 | 82 | 104 | 132 | 163 |  |
| Regular bar | 15   | 20 | 26 | 33 | 45 | 59 | 75  | 95  | 116 |  |
|             |      |    |    |    |    |    |     |     |     |  |

### 6-DEVELOPMENT LENGTH SHALL BE AS FOLLOWS (INCHES):

| BAR SIZE    | #3      | #4         | #5  | #6         | #7  | #8       | #9         | #10 | #11 |
|-------------|---------|------------|-----|------------|-----|----------|------------|-----|-----|
| Top bar     | 13      | 17         | 21  | 27         | 37  | 48       | 61         | 78  | 96  |
| Regular bar | 12      | 12         | 15  | 19         | 26  | 35       | 44         | 56  | 68  |
| 7-CLEAR C   | ONCRETE | PROTECTION | FOR | REINFORCEM | ENT | SHALL BE | AS FOLLOWS |     |     |