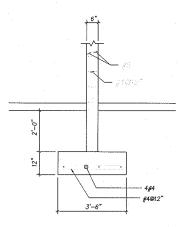

# STRUCTURAL SITE PLAN

COLUMN 1

# DETALLE 1

## DETALLE ESCALA 1/4 =1 -0"

DETALLE 4 ESCALA:1/4"-1"-0" (S-1)