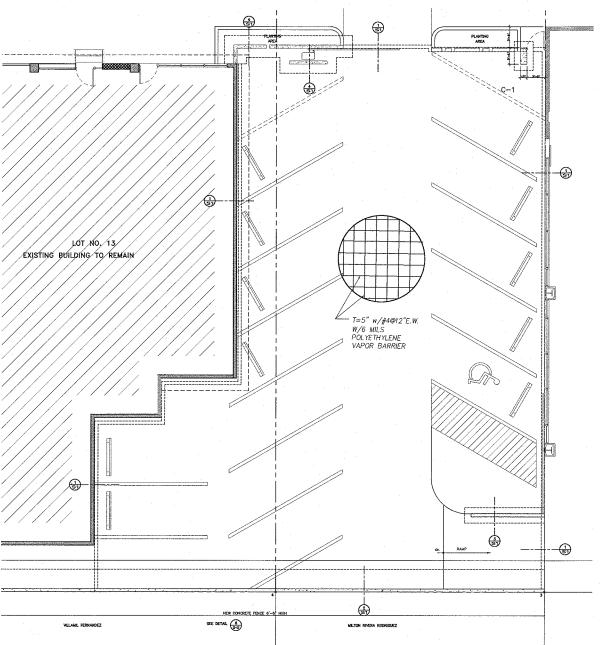

## GENERAL NOTES:

- 1-DIMENSIONS AND/OR ELEVATIONS ARE SHOWN IN METRIC SYSTEM UNLESS OTHERWISE NOTED.
- 2-PARKING LINES SHALL BE 4" WIDE AND PAINTED WITH REFLECTORIZED YELLOW TRAFFIC PAINT, WITH FINISHED APPLICATIONS NOT LESS THAN 3 MILS DRY THICKNESS.
- 3—CONTRACTOR SHALL REPAIR AND MAINTAIN IN ACCEPTABLE CONDITIONS ANY EXISITING PAVEMENT AND UTILITIES THAT WILL REMAIN IN USE AFTER THE COMPLETIONS OF THE PROJECT. CONTRACTOR SHALL REPAVE ANY AFFECTED AREA OF PAVEMENT WITH 1" ASPHALT TYPE IV—b.

SHEET TITLE: DISTRIBUTION SITE PLAN

<del>-----</del>  $\overline{\mathbf{U}}$ Q PANAMERICANO EDITORIAL OWNERSHIP TYPICAL SITE DETAILS

EXISTING SIDEWALK SLOPE SLOPE LOT NO. 13 EXISTING BUILDING TO REMAIN NEW PARKING AREA STNG INVESMENT INC. SCORPIO PROPERTIES EDITORIAL PANAMERICANO PARKING AREA SLOPE SLOPE MATCH LEVEL MATCH LEVEL NEW CONCRETE FENCE 6'-6" HIGH AIDA NIEVES DELGADO MILTON RIVERA RODRIGUEZ ETILDA PERELES VEGA