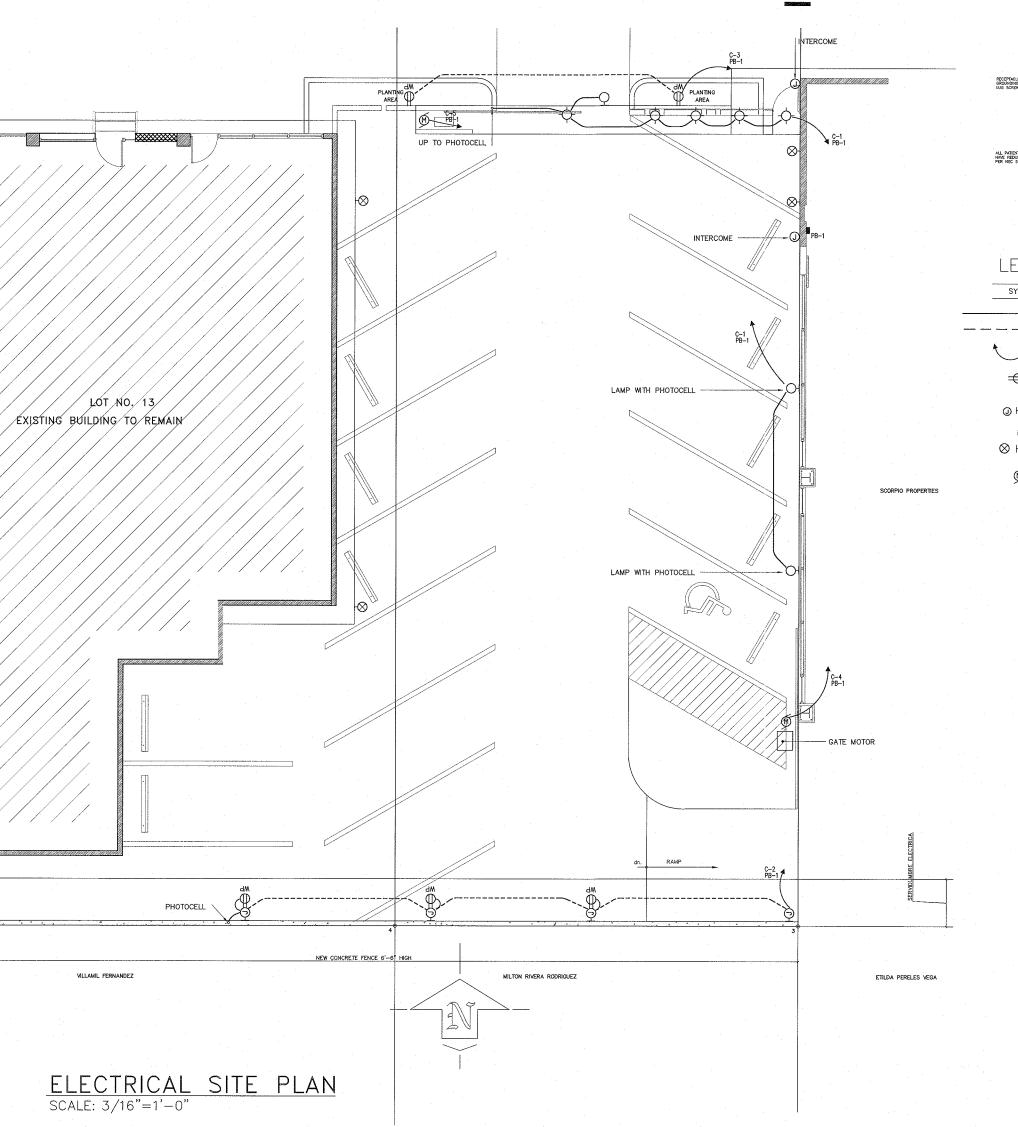

## LEGEND:

| SYMBOL              | DESCRIPTION                                       |
|---------------------|---------------------------------------------------|
|                     | CONDUIT IN WALL OR CEILING<br>CONDUIT IN FLOOR    |
| *                   | HOME RUN                                          |
| <b>⊕</b> §          | SAME AS ABOVE BUT WITH GROUND<br>FAULT PROTECTION |
| ОЮ                  | JUNCTION BOX                                      |
|                     | ELECTRICAL PANEL                                  |
| $\otimes$ $\otimes$ | EXISTING WALL OR CEILING OUTLET TO F              |
| Ø                   | GATE MOTOR OUTLET                                 |
|                     |                                                   |

### **GENERAL NOTES:**

- 1. THE DWNER'S GENERAL CONDITIONS SHALL FORM PART OF THIS YORK.
- 2. THE CONTRACTOR SHALL CONNECT AND LEAVE IN PERFECT WORKING ORDER THE LECTRICAL SYSTEM FOR THIS PROJECT ASSUMING RESPONSIBILITY FOR ALL EXPENSES AS PART OF THE CONTRACT.
- THE CONTRACTOR SHALL SUPPLY, FURNISH AND INSTALL ALL NEV EQUIPMENT, MAILRIALS AND APPURITWANCES TO PROVIDE A COMPLETE REABY FOR OPERATION ELECTRICAL SYSTEM.
- 5. DIFFERENCE BETWEEN PLANS AND SPECIFICATIONS AND BETWEEN PLANS AND ACTUAL FIELD CONDITIONS SHALL BE IMMEDIATELY BROUGHT TO THE ATTENTION OF THE ENGINER ARCHITECT BE DWWERS REPRESENTATIVE AND HIGHANGE SHALL BE MADE UNLESS SPECIFICALLY APPROVED BY THE CONDINCE OR DWWERS REPRESENTATIVE SAVE AT CONTRACTOR'S RES AND EXPENSE.
- 6. THE CONTRACTOR SHALL COURDINATE ALL OF HIS WORK'S CHIPPING, CUITING AND DIGGING WITH THE EXISTING SERVICES AND UTILITIES AND WITH THE ENGINEER ASCHITECT OR OWNER'S REPRESENTATIVE AS TO DRAWINGS AND OTHER CONSIDERATIONS DEFORE PROCEEDING.
- 7. NO WIRE SHALL BE SMALLER THAN #12 AWG. CU. THEN 600V.
- 8. ALL NEW CONDUIT SHALL BE 3/4" PVC SCH. 40 UL APPROVED UNLESS OTHERWISE NOTED.
- 9. ALL CONDUIT IN CONTACT WITH GROUND SHALL BE ENCASED IN A CONCRETE ENVELOPE AS PER PREPA STANDARDS.
- 10. 2°x4' BOXES SHALL NOT BE INSTALLED, MINIMUM BOX SIZE SHALL BE BE 4°x4'x1 1/2° DEEP EXCEPT AS OTHERVISE INDICATED.
- ALL NEW CONDUITS SHALL BE SECURELY FASTENED TO THE DUTLET BOXES AND CABINET SWITCH DNE BUSHING AND TWO LOCKNUTS, ONE INSIDE AND THE OTHER DUTSIDE THE BOX. CABINET OR FIXTURE.
- 12. INSULATED BUSHINGS SHALL BE USED FOR ALL CONDUITS 1 1/4" AND LARGER.
- 13. THE LOCATION OF LIGHTONG FIXTURES AND ELECTRICAL EQUIPMENT, AND THE ROUTE OF CONTROLT SHOWN IN THE LAYOUTS IS SCHEMATIC; INTENDED BONLY TO INDICATE INTENCONMECTIONS. THE EXACT ROUTING AND ELOCATION SHALL BE DETERMINED AT JOB SITE WITH THE ARCHITECTONIC, STRUCTURAL, AND OTHER PLANS, IN ORDER TO DETERMINE THE EXACT LOCATION DERING THE CONSTRUCTION PHASE.
- 14. ALL NEW PANELBOARDS SHALL BE FLUSH (UNLESS BTHERWISE INDICATED) OF THE DEAD FRONT TYPE FOR 120/208 VOLTS AS SPECIFIED IN THE SCHEDULES AND SHALL BE PROVIDED WITH A FACTORY INSTALLED, COPPER GROUND BUS WITH ENDUGH APPROVED CONNECTORS TO ACCEPT ALL THE GREEN GROUND VIRES REQUIRED.
- 15. ALL WORK, MATERIALS EQUIPMENT AND LABOR REQUIRED FROM PREPA, AS PART OF THIS PROJECT SHALL BE BORNE BY THE CONTRACTOR.
- 16. ALL WORK SHALL BE DONE IN COMPLETE ACCORDANCE WITH P.R.E.P.A. STANDARDS AND LATEST EDITION OF THE NATIONAL ELECTRICAL CODE.
- 17. THE CONTRACTOR SHALL COORDINATE VITH THE NEAREST P.R.E.P.A. AND P.R.I.C. LOCAL OFFICES. THE DETAILS AND PARTICULARS OF THE CORRESPONDING ELECTRICAL AND TELEPHONE INSTALLATION FOR THES PROJECT SETURE BEGINNED THE CONTRACTION
- 18. PROVIDE A #14 AVG. GALV. FISH WIRE IN ALL EMPTY CONDUITS.
- $19.\,$  ALL INDICATED HEIGHTS ARE FROM CENTER OF BOX OR EQUIPMENT TO FINISHED FLOOR. UNLESS DIFFERWISE NOTED.
- 20. CONTRACTOR SHALL PROVIDED A #12 GREEN THW BENDING JUMPER BETWEEN EACH DUTLET BOX & RECEPTACLE GROUNDING TERMINAL.
- 21. ALL THE INSTALLATION, KATERIALS, AND VORKING METHODS SHALL BE IN COMPLETE ACCURDANCE WITH THE LATEST APPLICABLE PREPA, NEC. PRLD. USHA, ARPE AND ANY SITHER AGENCIES APPLICABLE.
- 22. TELEPHONE AND CABLE TV. ENTRANCE CONDUITS SHALL BE INSTALLED AS DIRECTED BY THE TELEPHONE COMPANY.
- 23. THE CONTRACTOR SHALL TRY TO LIMIT THE 90% DEG. TELEPHONE CONDUIT BENDS TO TWO (2) BUT SHALL NOT EXCEED THREE (3) IN SPECIAL, COORDINATED CASES.
- 24. CONTRACTOR SHALL PROVIDE PORCELAIN LAMPHOLDER IN ALL LIGHTING DUTLETS IN BUILDINGS EXCEPT IN OTHERWISE INDICATED. LIGHT BULBS SHALL BE FURNISHED AND INSTALLED BY THE DWNER.
- 25. 1200 CIRCUITS THAT FEED BEDROOM DUTLETS SHALL BE ARC FAULT INTERRUPTER.

JAR CONSULTING GROUP, INC. PURIOR SANDARDA CONTROL PURIOR SANDARDA SANDARDA

=(/)O QPANAMERICANO EDITORIAL CERTIFIED BY: DATE REVISION

OWNERSHIP

This print experience any other printed before

ELECTRICAL SITE PLAN