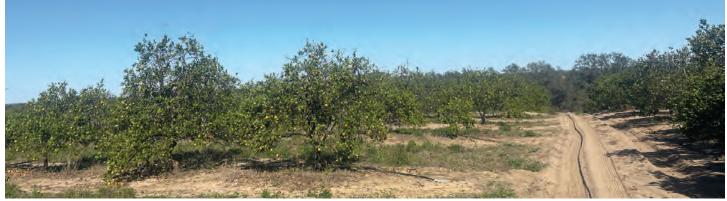

#### **DESCRIPTION**

Phenomenal opportunity! This 20-acre Valencia citrus grove, which has been reset, is located on Oak Island Rd and borders the Highlands and Polk County line. The property is completely usable with no wetlands and lies within flood zone X. There is power on site and property is watered by a 10" well with an electric pump (used for irrigation and fertigation). Because of its beautiful elevation change and scenic views, this property has the potential to be a wonderful rural homesite on acreage. **Call for a showing today!** 