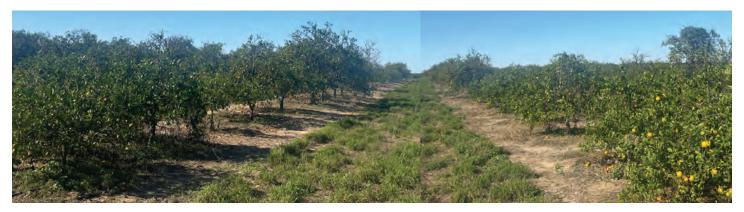

#### **DESCRIPTION**

Phenomenal opportunity! This 20-acre Valencia citrus grove, which has been reset, is located on Oak Island Rd and borders the Highlands and Polk County line. The property is completely usable with no wetlands and lies within flood zone X. There is power on site and property is watered by a 10" well with an electric pump (used for irrigation and fertigation). Because of its beautiful elevation change and scenic views, this property has the potential to be a wonderful rural homesite on acreage. **Call for a showing today!** 