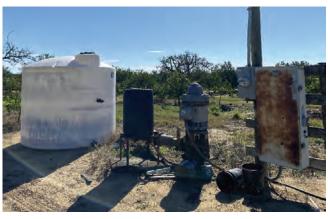

#### **ABOUT THE PROPERTY**

**SIZE** 20.22± acres

**PRICE** \$252,750 or \$12,250/acre

ZONING AL

**FLU** Aa

UTILITIES

Power available at site; 10" well and fertigation system with electric pump

ROAD FRONTAGE

#### **DESCRIPTION**

Phenomenal opportunity! This 20-acre Valencia citrus grove, which has been reset, is located on Oak Island Rd and borders the Highlands and Polk County line. The property is completely usable with no wetlands and lies within flood zone X. There is power on site and property is watered by a 10" well with an electric pump (used for irrigation and fertigation). Because of its beautiful elevation change and scenic views, this property has the potential to be a wonderful rural homesite on acreage. **Call for a showing today!** 