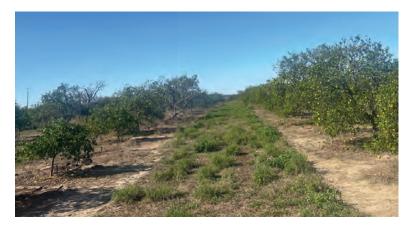

#### **DESCRIPTION**

Phenomenal opportunity! This 20-acre Valencia citrus grove, which has been reset, is located on Oak Island Rd and borders the Highlands and Polk County line. The property is completely usable with no wetlands and lies within flood zone X. There is power on site and property is watered by a 10" well with an electric pump (used for irrigation and fertigation). Because of its beautiful elevation change and scenic views, this property has the potential to be a wonderful rural homesite on acreage. **Call for a showing today!** 