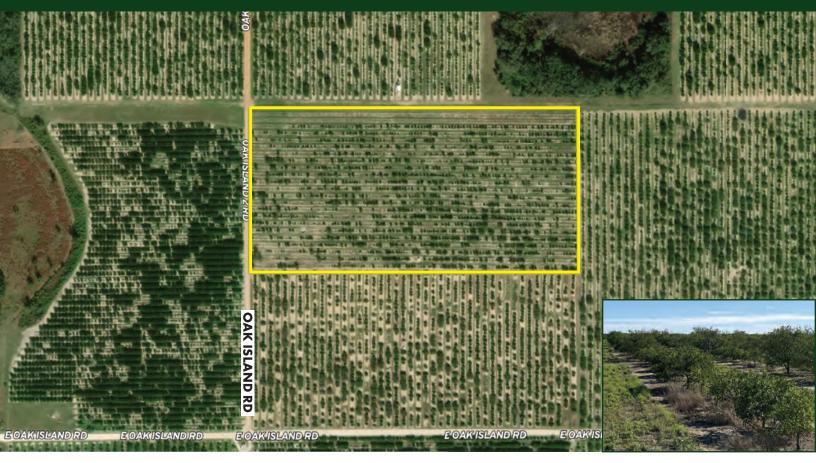

#### **ABOUT THE PROPERTY**

**SIZE** 20.22± acres

**PRICE** \$252,750 or \$12,250/acre

ZONING AL

**FLU** Aa

UTILITIES

Power available at site; 10" well and fertigation system with electric pump

ROAD FRONTAGE

665' on Oak Island Rd

**PARCEL ID** C-06-33-29-A00-0040-0000

#### **DESCRIPTION**

Phenomenal opportunity! This 20-acre Valencia citrus grove, which has been reset, is located on Oak Island Rd and borders the Highlands and Polk County line. The property is completely usable with no wetlands and lies within flood zone X. There is power on site and property is watered by a 10" well with an electric pump (used for irrigation and fertigation). Because of its beautiful elevation change and scenic views, this property has the potential to be a wonderful rural homesite on acreage. **Call for a showing today!** 