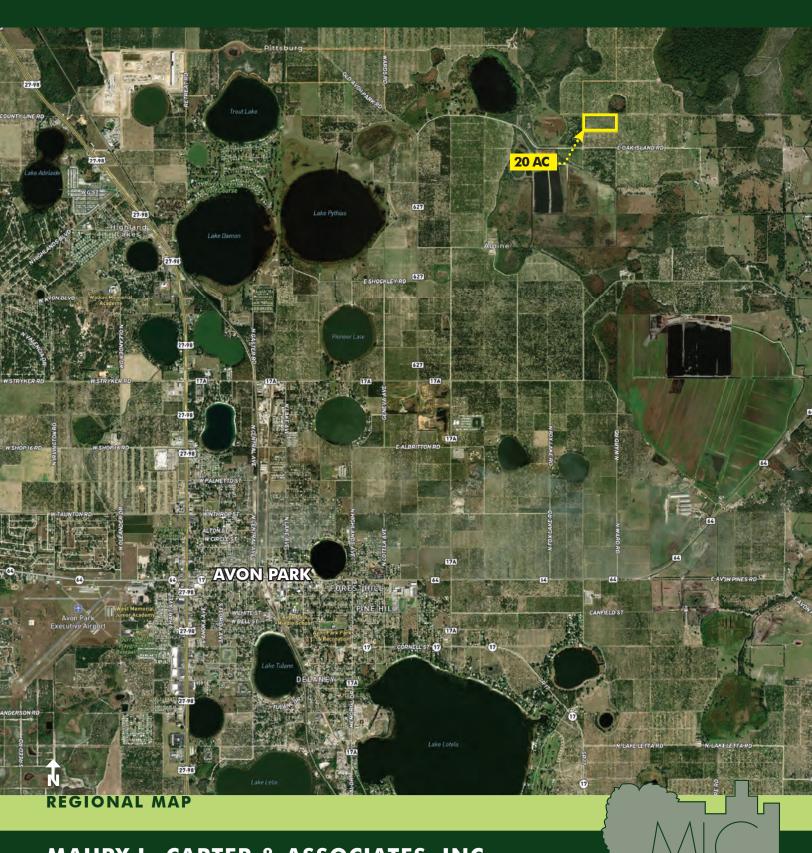

#### **DESCRIPTION**

Phenomenal opportunity! This 20-acre Valencia citrus grove, which has been reset, is located on Oak Island Rd and borders the Highlands and Polk County line. The property is completely usable with no wetlands and lies within flood zone X. There is power on site and property is watered by a 10" well with an electric pump (used for irrigation and fertigation). Because of its beautiful elevation change and scenic views, this property has the potential to be a wonderful rural homesite on acreage. **Call for a showing today!** 