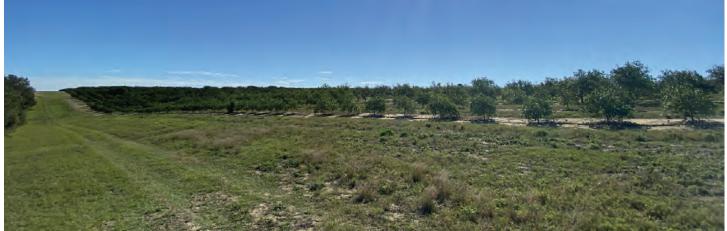

#### **DESCRIPTION**

Phenomenal opportunity! This 20-acre Valencia citrus grove, which has been reset, is located on Oak Island Rd and borders the Highlands and Polk County line. The property is completely usable with no wetlands and lies within flood zone X. There is power on site and property is watered by a 10" well with an electric pump (used for irrigation and fertigation). Because of its beautiful elevation change and scenic views, this property has the potential to be a wonderful rural homesite on acreage. **Call for a showing today!** 