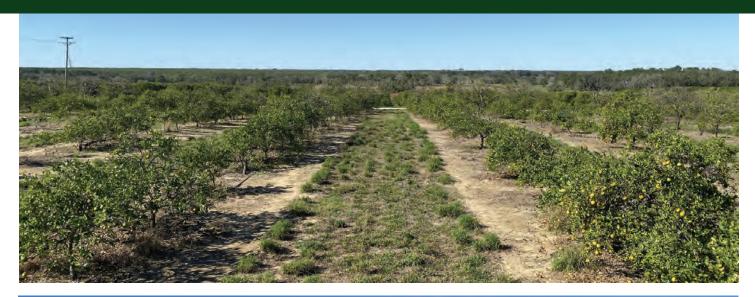

#### **DESCRIPTION**

Phenomenal opportunity! This 20-acre Valencia citrus grove, which has been reset, is located on Oak Island Rd and borders the Highlands and Polk County line. The property is completely usable with no wetlands and lies within flood zone X. There is power on site and property is watered by a 10" well with an electric pump (used for irrigation and fertigation). Because of its beautiful elevation change and scenic views, this property has the potential to be a wonderful rural homesite on acreage. **Call for a showing today!** 