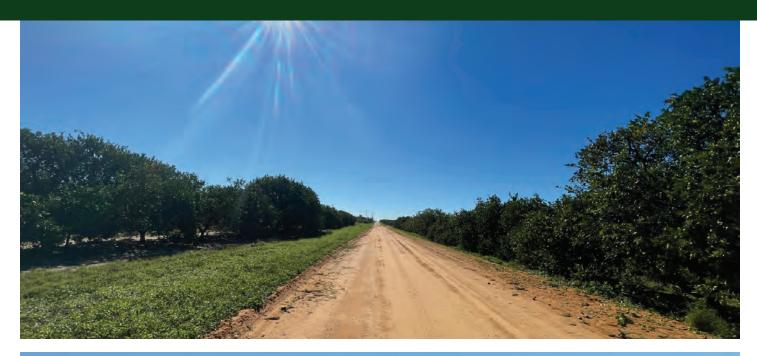

#### **DESCRIPTION**

Phenomenal opportunity! This 20-acre Valencia citrus grove, which has been reset, is located on Oak Island Rd and borders the Highlands and Polk County line. The property is completely usable with no wetlands and lies within flood zone X. There is power on site and property is watered by a 10" well with an electric pump (used for irrigation and fertigation). Because of its beautiful elevation change and scenic views, this property has the potential to be a wonderful rural homesite on acreage. **Call for a showing today!** 