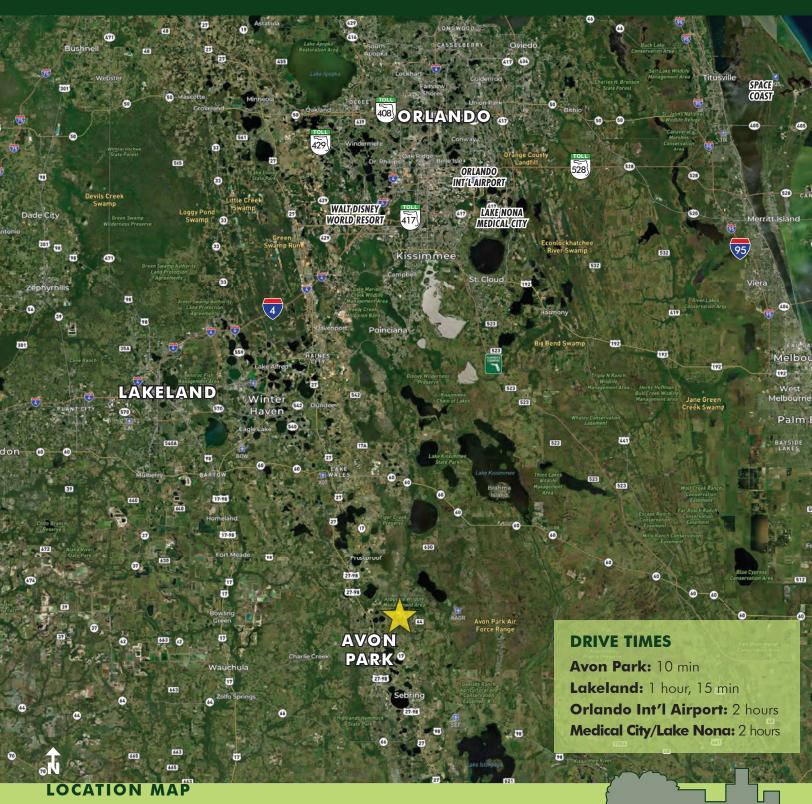

#### **DESCRIPTION**

Phenomenal opportunity! This 20-acre Valencia citrus grove, which has been reset, is located on Oak Island Rd and borders the Highlands and Polk County line. The property is completely usable with no wetlands and lies within flood zone X. There is power on site and property is watered by a 10" well with an electric pump (used for irrigation and fertigation). Because of its beautiful elevation change and scenic views, this property has the potential to be a wonderful rural homesite on acreage. **Call for a showing today!** 