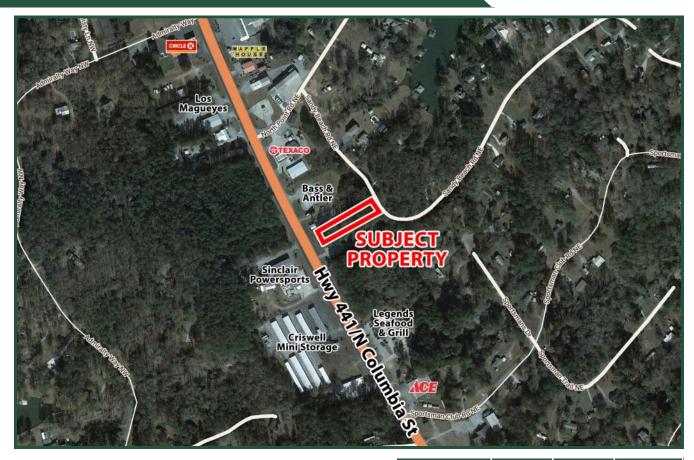

**Traffic Count:** 22,800 VPD on N Columbia Street

**Location:** Land is located in the path of growth in north Baldwin County. It is convenient

to Lake Sinclair. Has great visibility.

**Notes:** Ideal for commercial development. Nearby businesses include ACE Hardware,

Circle K, Waffle House, C&R Cabinets, Sinclair Powersports, Criswell Mini Storage, Bass & Antler, Legends Seafood & Grill, Los Magueyes, Dollar

**2022 Demos** 

**Population** 

Median Age

Avg. HHI

3 mile

5,748

38.4

\$79,720

General, and Little River Park Campground.

#### **Aerial**

**Trip Wilhoit**, CCIM, ALC 478-746-9421 (O) 478-960-4080 (C) trip@fickling.com

Jim Fain 478-997-6400 (O) 478-363-2145 (C) jfain@fickling.com **Patty Burns**, CCIM, ALC 478-746-9421 (O) 478-951-5100 (C) patty@fickling.com