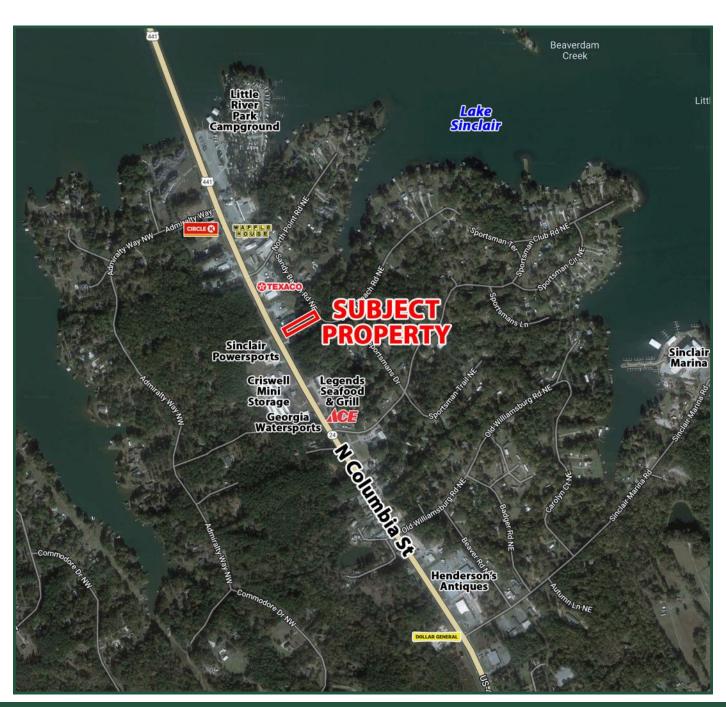

**Traffic Count:** 22,800 VPD on N Columbia Street

**Location:** Land is located in the path of growth in north Baldwin County. It is convenient

to Lake Sinclair. Has great visibility.

**Notes:** Ideal for commercial development. Nearby businesses include ACE Hardware,

Circle K, Waffle House, C&R Cabinets, Sinclair Powersports, Criswell Mini Storage, Bass & Antler, Legends Seafood & Grill, Los Magueyes, Dollar

**2022 Demos** 

**Population** 

Median Age

Avg. HHI

3 mile

5,748

38.4

\$79,720

General, and Little River Park Campground.

#### **Aerial**

**Trip Wilhoit**, CCIM, ALC 478-746-9421 (O) 478-960-4080 (C) trip@fickling.com

Jim Fain 478-997-6400 (O) 478-363-2145 (C) jfain@fickling.com **Patty Burns**, CCIM, ALC 478-746-9421 (O) 478-951-5100 (C) patty@fickling.com