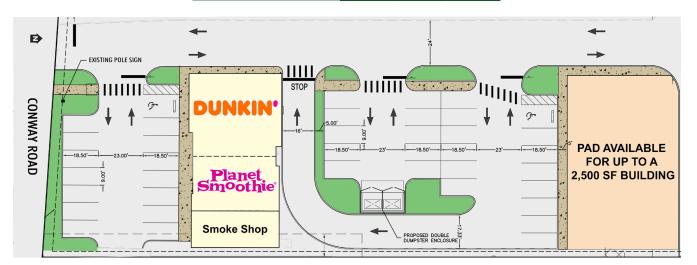

## HIGHLIGHTS

- Retail strip center located in front of Publix Shopping Center on the SEC of Conway Rd and Curry Ford Rd.
- Outparcel available for up to a 2,500 SF building ground lease or build to suit.
- Outparcel is ideal for banks, fast food, restaurant, retail.
- Full access from Publix anchored Conway Plaza.
- Very dense, mature infill location with very few available parcels for development.
- 21,000 ± people with one mile of center.
- Great visibility.
- Signage available facing Conway Road and the shopping center.