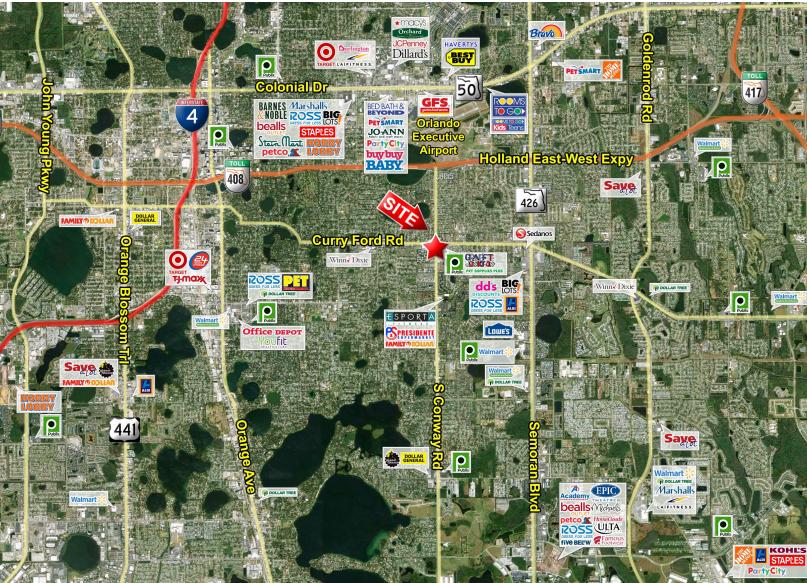

## **CONWAY COMMONS**

1627 S. Conway Rd. | Orlando, FL

## HIGHLIGHTS

- Retail strip center located in front of Publix Shopping Center on the SEC of Conway Rd and Curry Ford Rd.
- Outparcel available for up to a 2,500 SF building ground lease or build to suit.
- Outparcel is ideal for banks, fast food, restaurant, retail.
- Full access from Publix anchored Conway Plaza.
- Very dense, mature infill location with very few available parcels for development.
- 21,000 ± people with one mile of center.
- Great visibility.
- Signage available facing Conway Road and the shopping center.