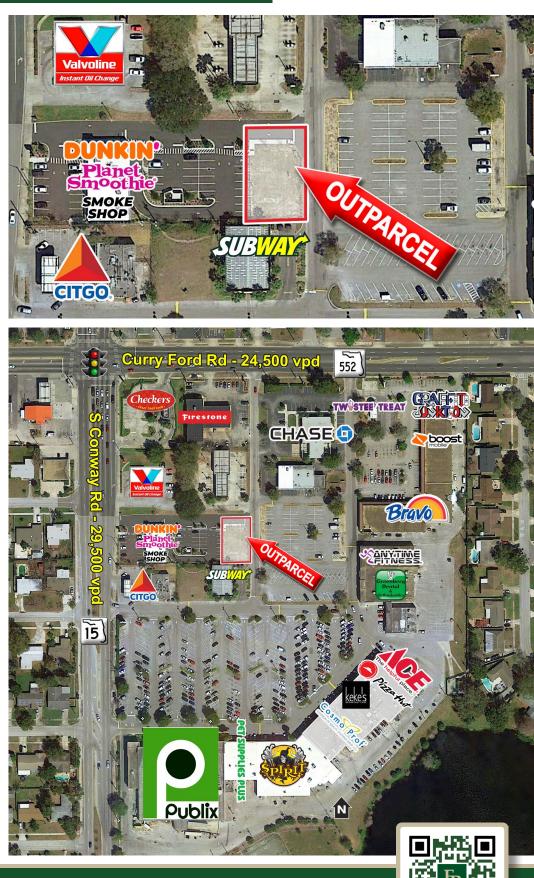

## **CONWAY COMMONS**

1627 S. Conway Rd. | Orlando, FL

## HIGHLIGHTS

- Retail strip center located in front of Publix Shopping Center on the SEC of Conway Rd and Curry Ford Rd.
- Outparcel available for up to a 2,500 SF building ground lease or build to suit.
- Outparcel is ideal for banks, fast food, restaurant, retail.
- Full access from Publix anchored Conway Plaza.
- Very dense, mature infill location with very few available parcels for development.
- 21,000 ± people with one mile of center.
- Great visibility.
- Signage available facing Conway Road and the shopping center.

<u>Traffic Counts</u> Curry Ford Rd: ± 24,500 vpd Conway Rd: ±,29,500 vpd

**FORNESS PROPERTIES** 

MONTE MITCHELL | Monte@FornessProperties.com | 407.988.0073 www.FornessProperties.com | Licensed Real Estate Broker