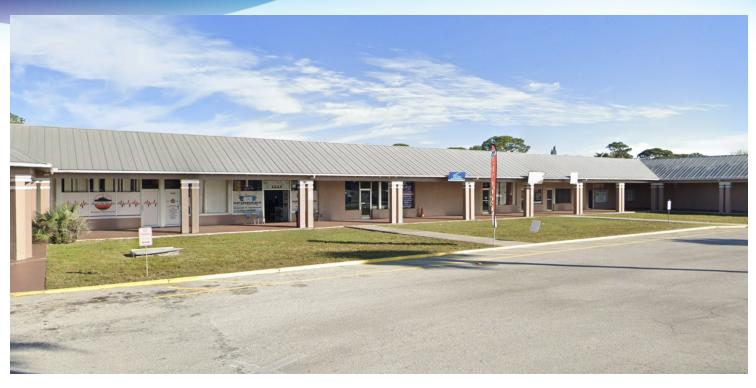

# **EXECUTIVE SUMMARY**

• 1222 Dixon Blvd Cocoa, FL 32922

### **OFFERING SUMMARY**

**Available SF:** 275 - 360 SF

**Lease Rate:** \$20.00 SF/yr (Full

Service)

**Lot Size:** 10.06 Acres

Year Built: 1962

**Building Size:** 50,635 SF

**Zoning:** C-G

#### **PROPERTY OVERVIEW**

Executive Office Spaces - Full Service

Property is anchored by O'Reilly's Auto Parts and Save-a-Lot

Space offers:

\* Shared conference room

\* Shared copy roof

\* Receptionist

### **LOCATION OVERVIEW**

Busy retail plaza on Dixon Blvd. between US Hwy-I and Clearlake Rd Easy access and high visibility

**VITOR DE SOUSA** 

Retail Sales & Leasing 321.722.0707 X15 vitor@teamlbr.com

JEFFERY T. ROBISON, CCIM