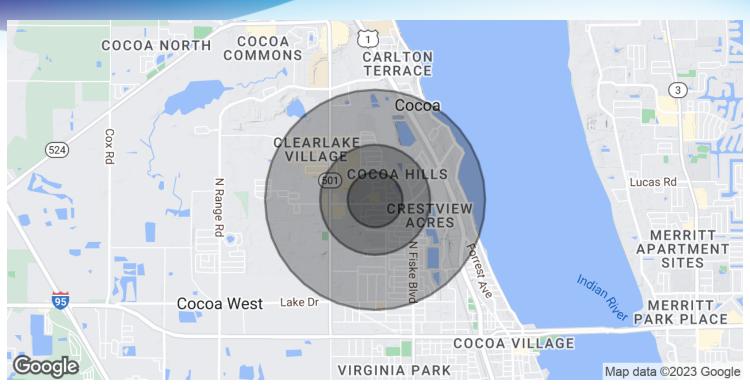

## **DEMOGRAPHICS MAP & REPORT**

• 1222 Dixon Blvd Cocoa, FL 32922

| POPULATION                           | 0.25 MILES | 0.5 MILES    | I MILE       |
|--------------------------------------|------------|--------------|--------------|
| Total Population                     | 954        | 2,889        | 9,082        |
| Average Age                          | 37.6       | 36.3         | 38.7         |
| Average Age (Male)                   | 34.0       | 34.8         | 35.9         |
| Average Age (Female)                 | 38.8       | 36.7         | 39.9         |
|                                      |            |              |              |
| HOUSEHOLDS & INCOME                  | 0.25 MILES | 0.5 MILES    | I MILE       |
|                                      |            |              |              |
| Total Households                     | 597        | 1,734        | 5,098        |
| Total Households # of Persons per HH | 597<br>1.6 |              |              |
|                                      |            | 1,734        | 5,098        |
| # of Persons per HH                  | 1.6        | 1,734<br>1.7 | 5,098<br>1.8 |