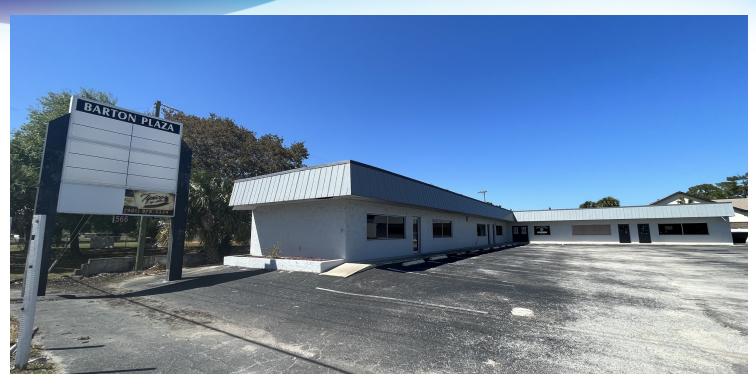

# **EXECUTIVE SUMMARY**

Barton Plaza • 566 Barton Blvd Rockledge, FL 32955

### **OFFERING SUMMARY**

**Available SF:** 1,200 - 5,956 SF

Lease Rate: \$12.00 SF/yr (NNN

\$4.00/sf)

**Lot Size:** 1.15 Acres

Year Built: 1977

**Building Size:** 5,956 SF

Zoning: C2

#### PROPERTY OVERVIEW

Multi Tenant Retail Space with Great Visibility on Barton Boulevard in Rockledge!

Monument and Façade signage

Large Parking Lot

Ability to be devised

### **LOCATION OVERVIEW**

Convenient to US-I and Fiske Blvd.

Located in re-developed area of Rockledge

Surrounded by retailers