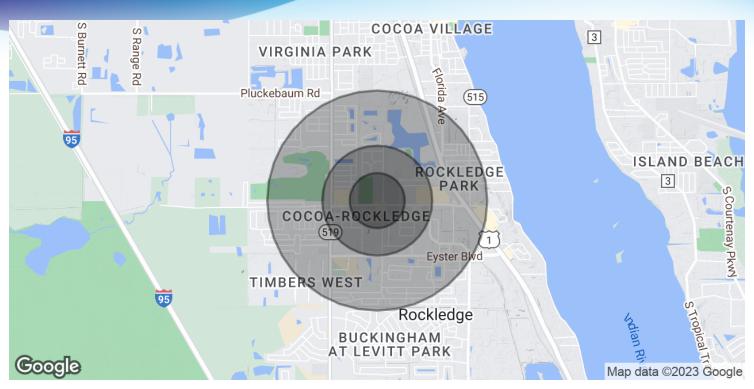

### **DEMOGRAPHICS MAP & REPORT**

Barton Plaza • 566 Barton Blvd Rockledge, FL 32955

| POPULATION                           | 0.25 MILES | 0.5 MILES    | I MILE       |
|--------------------------------------|------------|--------------|--------------|
| Total Population                     | 954        | 2,889        | 9,082        |
| Average Age                          | 37.6       | 36.3         | 38.7         |
| Average Age (Male)                   | 34.0       | 34.8         | 35.9         |
| Average Age (Female)                 | 38.8       | 36.7         | 39.9         |
|                                      |            |              |              |
| HOUSEHOLDS & INCOME                  | 0.25 MILES | 0.5 MILES    | I MILE       |
|                                      |            |              |              |
| Total Households                     | 597        | 1,734        | 5,098        |
| Total Households # of Persons per HH | 597<br>1.6 |              |              |
|                                      |            | 1,734        | 5,098        |
| # of Persons per HH                  | 1.6        | 1,734<br>1.7 | 5,098<br>1.8 |