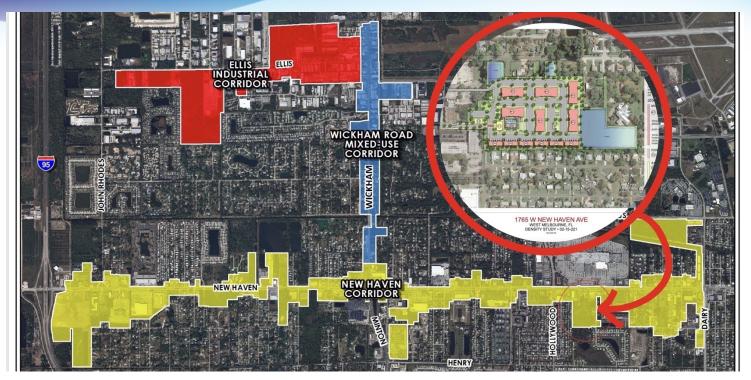

# **ADDITIONAL PHOTOS**

• 1765 New Haven Melbourne,, FL 32901

West Melbourne and Brevard County Joint Community Redevelopment Area (CRA)