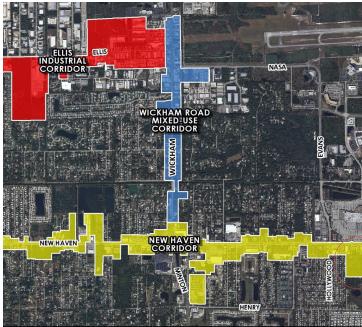

# **ADDITIONAL PHOTOS**

• 1765 New Haven Melbourne,, FL 32901

West Melbourne and Brevard County Joint Community Redevelopment Area (CRA)