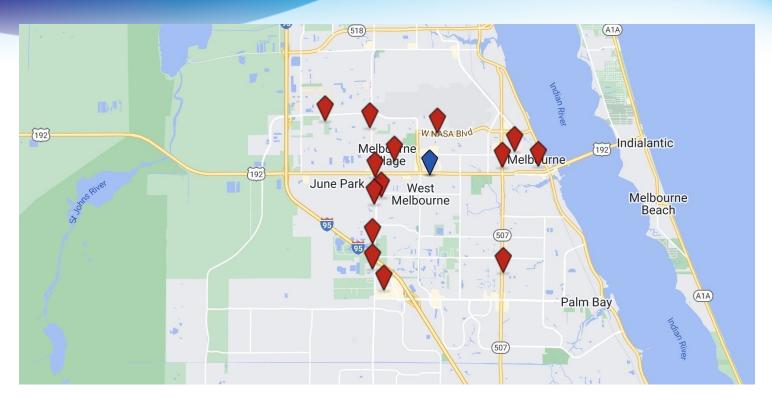

|  |
| Market:          | West Melbourne  | - Most highly concentrated high-tech economy in Florida – Milken Institute, 2019<br>- Second highest performing large city in the U.S. – Milken Institute, 2021<br>- Third best wage growth in the U.S. – Milken Institute, 2021<br>- Тор Business Location of Large Workforce States |  |

### CHARLES DUVALL ROB BECKNER, SIOR Office Sales & Leasing Principal

321.722.0707 X19 charles@teamlbr.com Principal 321.722.0707 XII rob@teamlbr.com Lightle Beckner Robison, Inc. 321.722.0707 • teamlbr.com 70 W. Hibiscus Blvd., Melbourne, FL 32901

# **ADDITIONAL PHOTOS**

• 1765 New Haven Melbourne,, FL 32901





West Melbourne and Brevard County Joint Community Redevelopment Area (CRA)



### CHARLES DUVALL ROB BECKNER, SIOR

Office Sales & Leasing 321.722.0707 X19 charles@teamlbr.com

×

Principal 321.722.0707 XII rob@teamlbr.com Lightle Beckner Robison, Inc. 321.722.0707 • teamlbr.com 70 W. Hibiscus Blvd., Melbourne, FL 32901

### LOCATION MAP

• 1765 New Haven Melbourne,, FL 32901



### CHARLES DUVALL ROB BECKNER, SIOR

Office Sales & Leasing 321.722.0707 X19 charles@teamlbr.com Principal 321.722.0707 XII rob@teamlbr.com Lightle Beckner Robison, Inc. 321.722.0707 • teamlbr.com 70 W. Hibiscus Blvd., Melbourne, FL 32901

### **DEMOGRAPHICS MAP & REPORT**

• 1765 New Haven Melbourne,, FL 32901



| POPULATION           | I MILE    | 2 MILES   | 3 MILES   |
|----------------------|-----------|