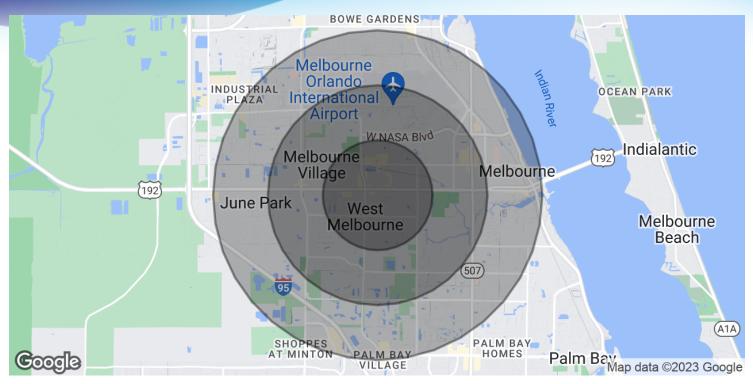

### **DEMOGRAPHICS MAP & REPORT**

• 1765 New Haven Melbourne,, FL 32901

| POPULATION           | I MILE    | 2 MILES   | 3 MILES   |
|----------------------|-----------|-----------|-----------|
| Total Population     | 6,754     | 27,032    | 55,046    |
| Average Age          | 42.4      | 41.0      | 41.6      |
| Average Age (Male)   | 44.7      | 38.5      | 39.1      |
| Average Age (Female) | 45.4      | 45.0      | 45.1      |
|                      |           |           |           |
| HOUSEHOLDS & INCOME  | I MILE    | 2 MILES   | 3 MILES   |
| Total Households     | 3,192     | 11,729    | 24,887    |
| # of Persons per HH  | 2.1       | 2.3       | 2.2       |
| Average HH Income    | \$58,685  | \$65,601  | \$60,383  |
| Average House Value  | \$179,330 | \$206,479 | \$192,193 |

\* Demographic data derived from 2020 ACS - US Census