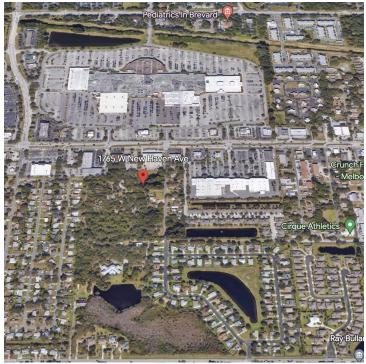

# **EXECUTIVE SUMMARY**

• 1765 New Haven Melbourne,, FL 32901

| OFFERING SUMMARY |                 | PROPERTY OVERVIEW                                                                                                                                                                                                                                                                     |  |
|------------------|-----------------|---------------------------------------------------------------------------------------------------------------------------------------------------------------------------------------------------------------------------------------------------------------------------------------|--|
| Sale Price:      | \$5,000,000     | This opportunity will not last long! 17.43 Acres of Prime Developable Land along the NEW HAVEN CORRIDOR, beautiful Melbourne, Florida.                                                                                                                                                |  |
| Price / Acre:    | \$286,862       | This 17.43 acres is located directly across the street from The Melbourne Mall, only .35 miles to the Airport and 5 minutes to the beaches! With the mass migration to Florida the staggering housing shortage, this land will not last long.                                         |  |
| Lot Size:        | 17.43 Acres     | While this property is currently zoned Commercial, City Planners have indicated that they could be open to a Mixed-use/ Multi-family or other development. Melbourne is thirsty for many                                                                                              |  |
| Zoning:          | comercial       | different types of development!                                                                                                                                                                                                                                                       |  |
| APN#:            | 28-37-05-00-503 | The Space Coast offers the right operating climate for business by combining low operating co<br>aggressive and targeted incentives, and a coveted workforce. It is where quality of life so<br>among a strong diversified economy.                                                   |  |
|                  |                 | Space Coast - Top Rankings:                                                                                                                                                                                                                                                           |  |
| Market:          | West Melbourne  | - Most highly concentrated high-tech economy in Florida – Milken Institute, 2019<br>- Second highest performing large city in the U.S. – Milken Institute, 2021<br>- Third best wage growth in the U.S. – Milken Institute, 2021<br>- Тор Business Location of Large Workforce States |  |

# **ADDITIONAL PHOTOS**

• 1765 New Haven Melbourne,, FL 32901

West Melbourne and Brevard County Joint Community Redevelopment Area (CRA)