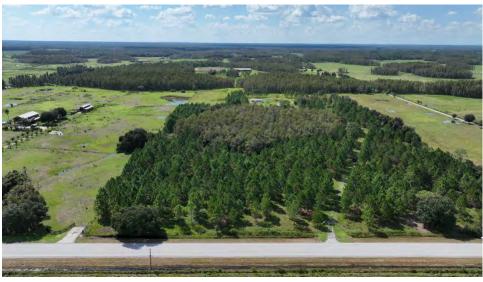

### **PROPERTY OVERVIEW**

The property is close to development, yet still rural. It is close to I-4 and is situated between Orlando and Tampa. Grocery and other shopping are about five miles away. This property has the agricultural classification which results in much lower taxes. There is a deep well in place. If you ever wanted to build your dream farm home, this is your place. North Lakeland is just a short drive away from restaurants and grocery. Disney is only about 30 minutes to the East and most other theme parks. Orlando and Tampa airports are within an hour of this property as well. Call today for a personal tour.

The current parcel includes a manufactured home. The parcel is being changed so the home will NOT included in the sale and will be replaced by other land. See the enclosed aerial for more information.

### **SPECIFICATIONS & FEATURES**

Land Types: Ranch

 $16.5 \pm \text{Upland Acres} / 3.6 \pm \text{Wetland}$ Uplands / Wetlands:

Acres

Pomona Fine Sand; Smyrna and Myakka Fine Sands; Holopaw Fine Sand Soil Types:

Current Use: Cattle & Recreation

Grass Types: Bahia