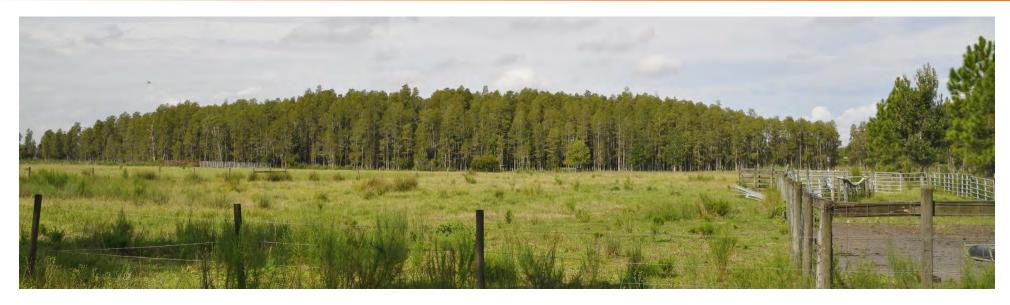

### **SPECIFICATIONS & FEATURES**

Land Types: Ranch

 $16.5 \pm \text{Upland Acres} / 3.6 \pm \text{Wetland}$ Uplands / Wetlands:

Acres

Pomona Fine Sand; Smyrna and Myakka Fine Sands; Holopaw Fine Sand Soil Types:

Taxes & Tax Year: \$511.00 for 2021

Zoning / FLU: A/RR

Water Source & Utilities: There is a 4" well w/pump

Road Frontage: 330' on Moore Road

Nearest Point of Interest: North Lakeland: I-4

Fencing: Completely Fenced

Current Use: Cattle & Recreation

Grass Types: Bahia