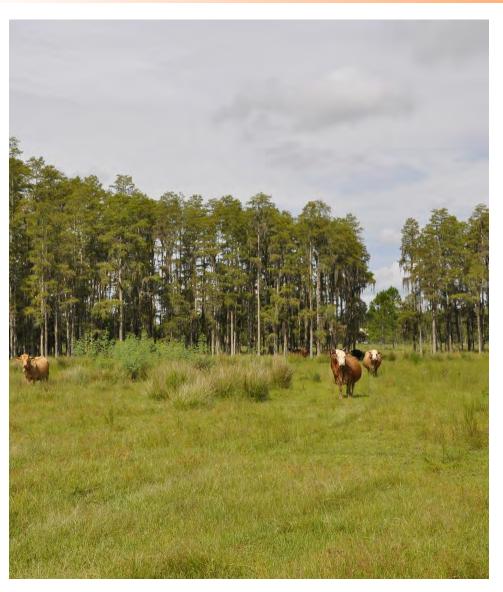

et still rural. It is close to I-4 and is situated between Orlando and Tampa. Grocery and other shopping are about five miles away. This property has the agricultural classification which results in much lower taxes. There is a deep well in place. If you ever wanted to build your dream farm home, this is your place. North Lakeland is just a short drive away from restaurants and grocery. Disney is only about 30 minutes to the East and most other theme parks. Orlando and Tampa airports are within an hour of this property as well. Call today for a personal tour.

The current parcel includes a manufactured home. The parcel is being changed so the home will NOT included in the sale and will be replaced by other land. See the enclosed aerial for more information.

# Specifications & Features





### **SPECIFICATIONS & FEATURES**

Land Types: Ranch

 $16.5 \pm \text{Upland Acres} / 3.6 \pm \text{Wetland}$ Uplands / Wetlands:

Acres

Pomona Fine Sand; Smyrna and Myakka Fine Sands; Holopaw Fine Sand Soil Types:

Taxes & Tax Year: \$511.00 for 2021

Zoning / FLU: A/RR

Water Source & Utilities: There is a 4" well w/pump

Road Frontage: 330' on Moore Road

Nearest Point of Interest: North Lakeland: I-4

Fencing: Completely Fenced

Current Use: Cattle & Recreation

Grass Types: Bahia

# Location





### **LOCATION & DRIVING DIRECTIONS**

Parcel: 242629 000000 012040

GPS: 28.1949756, -81.925366

From Exit 33 on I-4 take N Socrum Loop Road north 1.5 miles to Old Polk City Rd.; Take a right on Old Polk City Road and go

Driving Directions: Polk City Road and go about 3 miles to Moore