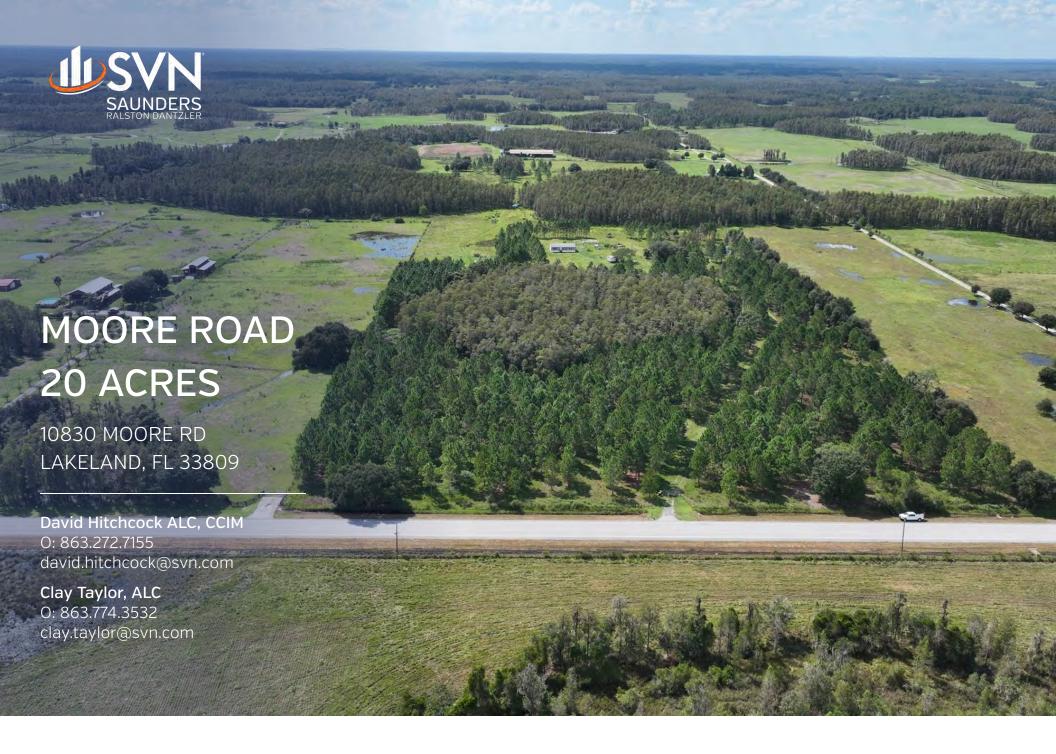

# Property Overview

Sale Price **\$350,000** 

### **OFFERING SUMMARY**

Acreage: 20 Acres
Price / Acre: \$17,500

City: Lakeland

County: Polk

Property Type: Ranch / Rec

### **PROPERTY OVERVIEW**

The property is close to development, yet still rural. It is close to I-4 and is situated between Orlando and Tampa. Grocery and other shopping are about five miles away. This property has the agricultural classification which results in much lower taxes. There is a deep well in place. If you ever wanted to build your dream farm home, this is your place. North Lakeland is just a short drive away from restaurants and grocery. Disney is only about 30 minutes to the East and most other theme parks. Orlando and Tampa airports are within an hour of this property as well. Call today for a personal tour.

The current parcel includes a manufactured home. The parcel is being changed so the home will NOT included in the sale and will be replaced by other land. See the enclosed aerial for more information.