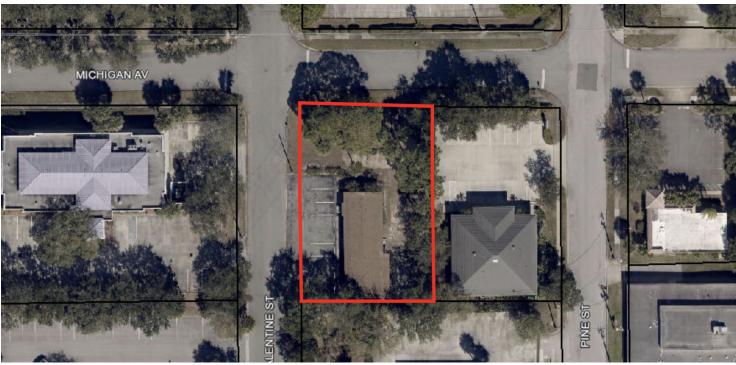

\$34,391

**Lot Size:** 0.34 Acres

Year Built: 1964

**Building Size:** 2,028 SF

Zoning: RP

**APN#:** 27-37-34-51-\*-290

#### PROPERTY OVERVIEW

Office building on corner lot Income producing property Current tenant is medical user 9 parking spaces

#### **LOCATION OVERVIEW**

Located on the corner of Valentine St and Michigan Ave giving it excellent visibility and access. Near Holmes Regional Medical Center and neighboring properties are medical in nature.

JEFFERY T. ROBISON, CCIM

President | Broker 321.722.0707 X13 jeff@teamlbr.com

**CHARLES DUVALL** 

Office Sales & Leasing 321.722.0707 X19 charles@teamlbr.com

Lightle Beckner Robison, Inc.

321.722.0707 • teamlbr.com 70 W. Hibiscus Blvd., Melbourne, FL 32901

## **ADDITIONAL PHOTOS**

• 1405 Valentine St. Melbourne, FL 32901





JEFFERY T. ROBISON, CCIM

President | Broker 321.722.0707 X13 jeff@teamlbr.com **CHARLES DUVALL** 

Office Sales & Leasing 321.722.0707 X19 charles@teamlbr.com

Lightle Beckner Robison, Inc.

321.722.0707 • teamlbr.com 70 W. Hibiscus Blvd., Melbourne, FL 32901

# **LOCATION MAP**

• 1405 Valentine St. Melbourne, FL 32901



## **DEMOGRAPHICS MAP & REPORT**

• 1405 Valentine St. Melbourne, FL 32901



| POPULATION           | I MILE    | 3 MILES   | 5 MILES   |
|----------------------|-----------|-----------|-----------|
| Total Population     | 4,115     | 45,126    | 130,855   |
| Average Age          | 42.6      | 42.4      | 43.8      |
| Average Age (Male)   | 39.1      | 40.8      | 41.8      |
| Average Age (Female) | 46.1      | 45.8      | 46.1      |
|                      |