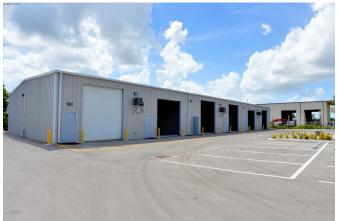

## FOR SALE - 100% LEASED

1681/1687 Benchmark Ave., Fort Myers, FL 33966

PRICE: \$3,240,000 (\$180/PSF) CAP RATE: 5.3%

**Size:** 18,000± SF

Year Built: 1997 & 2007 (Remodeled 2018)

**Zoned**: IL (Light Industrial) **Parking Spaces**: 75

## **PROPERTY DESCRIPTION:**

- Great investor find in Benchmark Corporate Park
- Immaculately maintained Updated with electrical, plumbing, landscaping, flooring, bathroom fixtures, warehouse sinks in 2018 and new well for irrigation.
- (3) units 1,500± SF
- (3) units 3,000± SF
- (1) unit 3,670± SF with a unit that is 830± SF for the owner/landlord