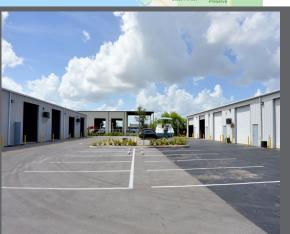

## FOR SALE - 100% LEASED

1681/1687 Benchmark Ave., Fort Myers, FL 33966

PRICE: \$3,240,000 (\$180/PSF) CAP RATE: 5.3%

**Size:** 18,000± SF

Year Built: 1997 & 2007 (Remodeled 2018)

**Zoned**: IL (Light Industrial) **Parking Spaces**: 75

## **PROPERTY DESCRIPTION:**

- Great investor find in Benchmark Corporate Park
- Immaculately maintained Updated with electrical, plumbing, landscaping, flooring, bathroom fixtures, warehouse sinks in 2018 and new well for irrigation.
- (3) units 1,500± SF
- (3) units 3,000± SF
- (1) unit 3,670± SF with a unit that is 830± SF for the owner/landlord