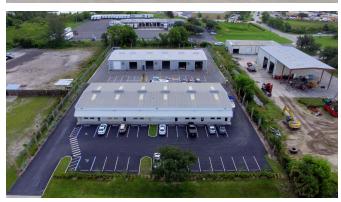

## FOR SALE - 100% LEASED

1681/1687 Benchmark Ave., Fort Myers, FL 33966

PRICE: \$3,240,000 (\$180/PSF) CAP RATE: 5.3%

**Size:** 18,000± SF

Year Built: 1997 & 2007 (Remodeled 2018)

**Zoned**: IL (Light Industrial) **Parking Spaces**: 75

## **PROPERTY DESCRIPTION:**

- Great investor find in Benchmark Corporate Park
- Immaculately maintained Updated with electrical, plumbing, landscaping, flooring, bathroom fixtures, warehouse sinks in 2018 and new well for irrigation.
- (3) units 1,500± SF
- (3) units 3,000± SF
- (1) unit 3,670± SF with a unit that is 830± SF for the owner/landlord