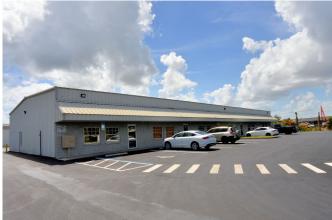

## FOR SALE - 100% LEASED

1681/1687 Benchmark Ave., Fort Myers, FL 33966

PRICE: \$3,240,000 (\$180/PSF) CAP RATE: 5.3%

**Size:** 18,000± SF

Year Built: 1997 & 2007 (Remodeled 2018)

**Zoned**: IL (Light Industrial) **Parking Spaces**: 75

## **PROPERTY DESCRIPTION:**

- Great investor find in Benchmark Corporate Park
- Immaculately maintained Updated with electrical, plumbing, landscaping, flooring, bathroom fixtures, warehouse sinks in 2018 and new well for irrigation.
- (3) units 1,500± SF
- (3) units 3,000± SF
- (1) unit 3,670± SF with a unit that is 830± SF for the owner/landlord