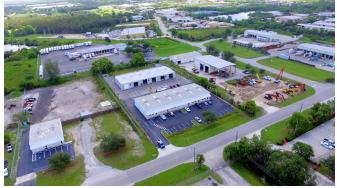

## FOR SALE - 100% LEASED

1681/1687 Benchmark Ave., Fort Myers, FL 33966

PRICE: \$3,240,000 (\$180/PSF) CAP RATE: 5.3%

**Size:** 18,000± SF

Year Built: 1997 & 2007 (Remodeled 2018)

**Zoned**: IL (Light Industrial) **Parking Spaces**: 75

Strap #: 16-44-25-P4-00400.0030

**Location:** From I-75, Go West on SR 82, approx. 1 mile to Benchmark Corporate Park, Turn Right/North Side of

the road, travel North, the property is on the right.