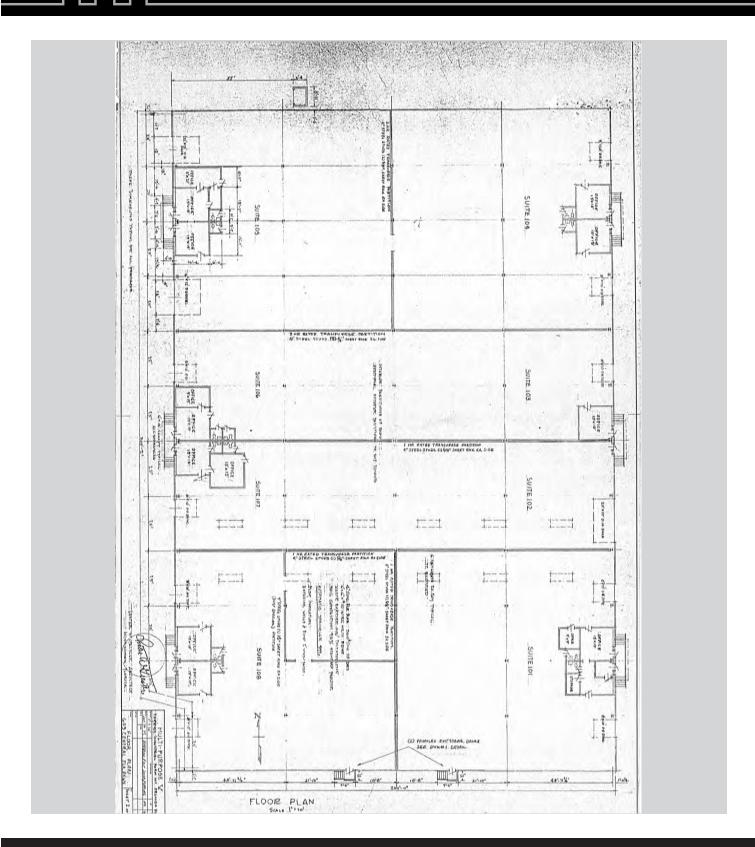

## **PROPERTY DETAILS:**

- 60,000 SF Warehouse
- +/- 4.85 acre site
- Flexible layout with Multiple Units
- +/- 1.5 Acres Secured Outside Storage
- I-4 Zoning Heavy Industrial
- Unincorporated Orange County
- Multiple Dock High Overhead Doors
- Built in 1980
- 3-Phase Power in all Units
- Fire Sprinklers throughout
- Warehouse ceiling height 16'- 24'
- Easy access to Major Highways
- Desirable South Orlando location