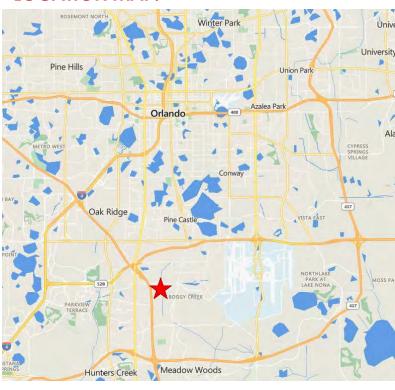

## **PROPERTY DETAILS:**

- 60,000 SF Warehouse
- +/- 4.85 acre site
- Flexible layout with Multiple Units
- +/- 1.5 Acres Secured Outside Storage
- I-4 Zoning Heavy Industrial
- Unincorporated Orange County
- Multiple Dock High Overhead Doors
- Built in 1980
- 3-Phase Power in all Units
- Fire Sprinklers throughout
- Warehouse ceiling height 16'- 24'
- Easy access to Major Highways
- Desirable South Orlando location

## **INVESTMENT DETAILS:**

- Fully leased with varying expiration dates
- Below market rents with upside potential
- Current annual NOI \$256,647
- Contact agent for additional information

# OFFERED FOR SALE AT \$6,000,000

# LOCATION MAP:



### For more information contact

Craig Duke or Allison Reynolds 407.256.4856 407.353.6194

email: craig@selectcreservices.com



1540 International Parkway, Suite 2000 • Lake Mary, FL 32746



### For more information contact:

Craig Duke or Allison Reynolds 407.256.4856 407.353.6194

email: craig@selectcreservices.com

# SELECT COMMERCIAL REAL ESTATE SERVICES

1540 International Parkway, Suite 2000 • Lake Mary, FL 32746



For more information contact:

Craig Duke or Allison Reynolds 407.256.4856 407.353.6194

SELECT COMMERCIAL REAL ESTATE SERVICES

1540 International Parkway, Suite 2000 • Lake Mary, FL 32746