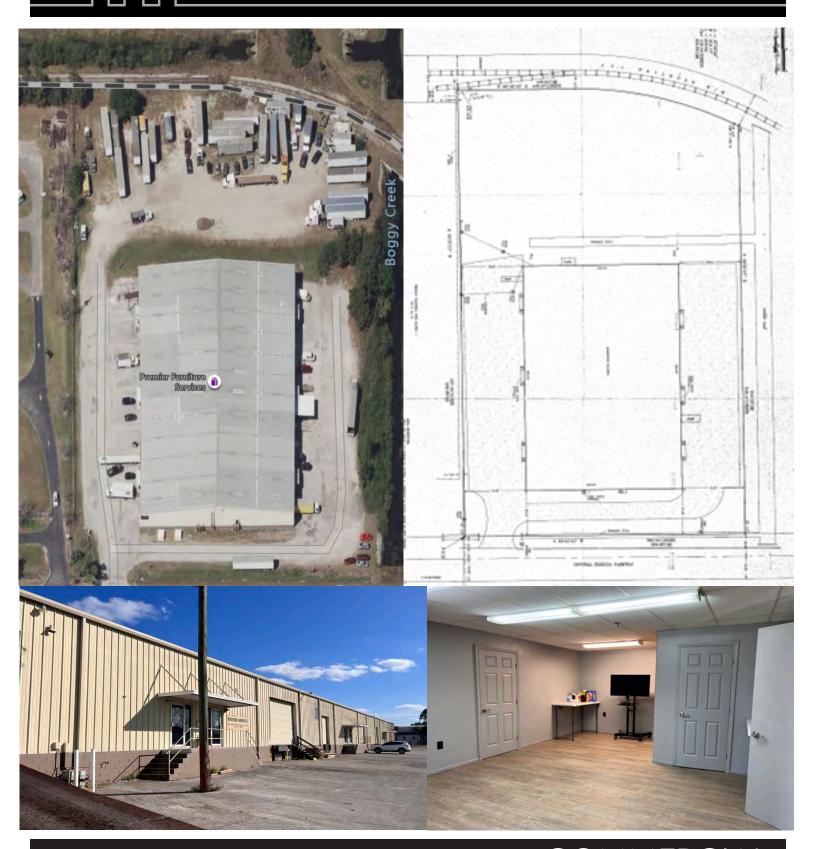

## **PROPERTY DETAILS:**

- 60,000 SF Warehouse
- +/- 4.85 acre site
- Flexible layout with Multiple Units
- +/- 1.5 Acres Secured Outside Storage
- I-4 Zoning Heavy Industrial
- Unincorporated Orange County
- Multiple Dock High Overhead Doors
- Built in 1980
- 3-Phase Power in all Units
- Fire Sprinklers throughout
- Warehouse ceiling height 16'- 24'
- Easy access to Major Highways
- Desirable South Orlando location