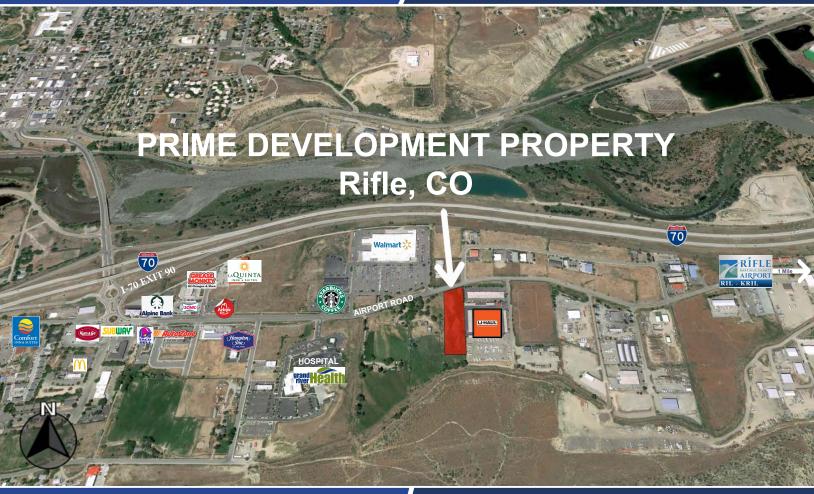

# **DEVELOPMENT PARCEL AVAILABLE**

756 County Rd 346 (Airport Road), Rifle CO 81560

**FOR SALE** 

**ACRES:** +/- 3 AC

\$1,100,000 PRICE:

- √ Commercial Development Opportunity
- √ Future Land Use: Regional Commercial
- ✓ I-70 Interstate Access
- ✓ Airport Access (1.5 Miles East)
- √ Utilities Available Nearby
- √ 200 Feet of Airport Road Frontage

# DEVELOPMENT PARCEL AVAILABLE

756 County Rd 346 (Airport Road), Rifle CO 81560