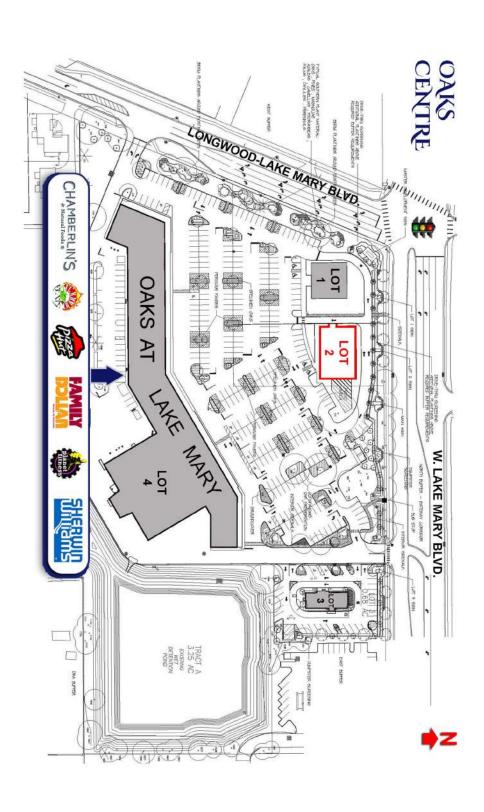

## OAKS CENTRE | LOT 2

## **Ground Lease Facing Main Thoroughfare**

3005 W Lake Mary Blvd., Lake Mary, FL 32746

Can Accommodate 1 or 2 Drive -Thru's

Outparcel to a 100% leased, 67,000+ SF center

- Prime frontage on the City's main thoroughfare,
  Lake Mary Blvd., can accommodate up to 7,000 SF
- Outparcel to Oaks at Lake Mary, a 100%-leased, thriving center that was just completely remodeled.
- Avg. Household Income almost \$111,637 within 1 mile & 27.8% growth since 2010 in the same radius.
- Less than 2 miles to Interstate 4 & the Sunrail Station.
- \$7,500/Mo, NNN

## Oaks Centre | Lot 2

Conceptual Site Plan

Lot 2 offers up to 7,000 SF & both end-caps are approved for drive-thru's