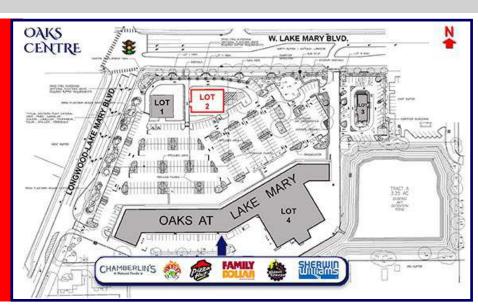

## OAKS CENTRE | LOT 2

## Oaks Centre | Lot 2

Conceptual Site Plan

Lot 2 offers up to 7,000 SF & both end-caps are approved for drive-thru's