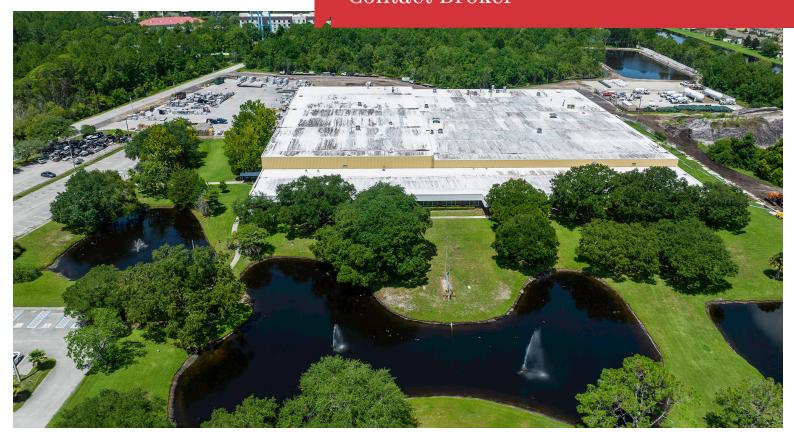

#### **Property Features**

- 147,038± SF industrial building on 16.6± acre site
- Stabilized Asset 100% occupied with 10-year lease in place; Tenant is Ideal Aluminum Products
- Building was completely renovated in 2014 increased power, upgraded warehouse infrastructure and remodeled office space
- Completely sprinklered; 216 parking spaces; (7) dock-high and (2) grade-level overhead doors
- In the heart of a major planned mixed-use and high-end industrial development; easy access to I-95 and SR 16; area is an industrial/manufacturing enclave for the St. Augustine area
- Minutes from the I-95/SR 16 interchange allows for easy access to St. Johns County, Duval County, all of Florida and South Georgia