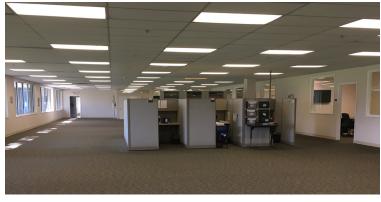

#### **Property Features**

- 147,038± SF industrial building on 16.6± acre site
- Stabilized Asset 100% occupied with 10-year lease in place; Tenant is Ideal Aluminum Products
- Building was completely renovated in 2014 increased power, upgraded warehouse infrastructure and remodeled office space
- Completely sprinklered; 216 parking spaces; (7) dock-high and (2) grade-level overhead doors
- In the heart of a major planned mixed-use and high-end industrial development; easy access to I-95 and SR 16; area is an industrial/manufacturing enclave for the St. Augustine area
- Minutes from the I-95/SR 16 interchange allows for easy access to St. Johns County, Duval County, all of Florida and South Georgia