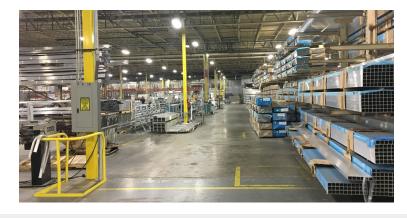

#### **Property Features**

- 147,038± SF industrial building on 16.6± acre site
- Stabilized Asset 100% occupied with 10-year lease in place; Tenant is Ideal Aluminum Products
- Building was completely renovated in 2014 increased power, upgraded warehouse infrastructure and remodeled office space
- Completely sprinklered; 216 parking spaces; (7) dock-high and (2) grade-level overhead doors
- In the heart of a major planned mixed-use and high-end industrial development; easy access to I-95 and SR 16; area is an industrial/manufacturing enclave for the St. Augustine area
- Minutes from the I-95/SR 16 interchange allows for easy access to St. Johns County, Duval County, all of Florida and South Georgia