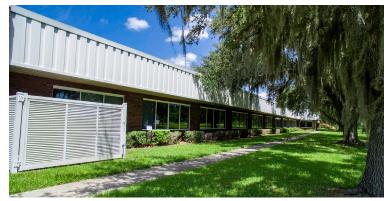

#### **Property Features**

- 147,038± SF industrial building on 16.6± acre site
- Stabilized Asset 100% occupied with 10-year lease in place; Tenant is Ideal Aluminum Products
- Building was completely renovated in 2014 increased power, upgraded warehouse infrastructure and remodeled office space
- Completely sprinklered; 216 parking spaces; (7) dock-high and (2) grade-level overhead doors
- In the heart of a major planned mixed-use and high-end industrial development; easy access to I-95 and SR 16; area is an industrial/manufacturing enclave for the St. Augustine area
- Minutes from the I-95/SR 16 interchange allows for easy access to St. Johns County, Duval County, all of Florida and South Georgia