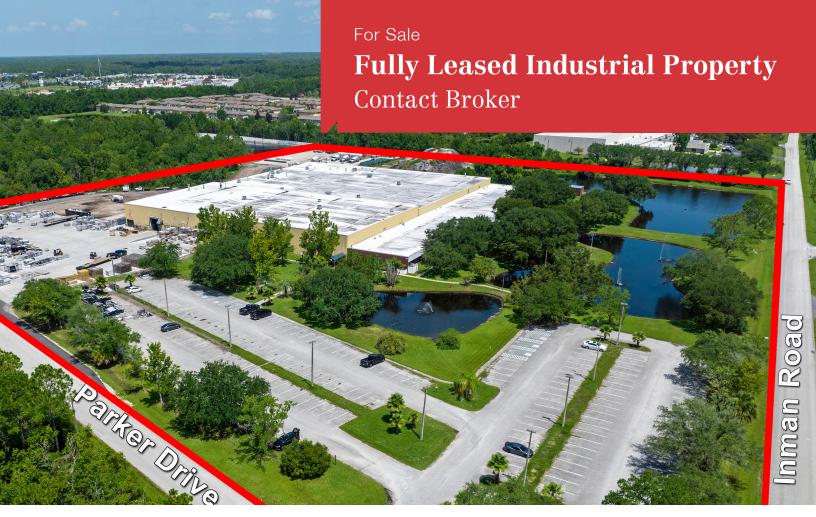

#### **Property Features**

- 147,038± SF industrial building on 16.6± acre site
- Stabilized Asset 100% occupied with 10-year lease in place; Tenant is Ideal Aluminum Products
- Building was completely renovated in 2014 increased power, upgraded warehouse infrastructure and remodeled office space
- Completely sprinklered; 216 parking spaces; (7) dock-high and (2) grade-level overhead doors
- In the heart of a major planned mixed-use and high-end industrial development; easy access to I-95 and SR 16; area is an industrial/manufacturing enclave for the St. Augustine area
- Minutes from the I-95/SR 16 interchange allows for easy access to St. Johns County, Duval County, all of Florida and South Georgia

## Fully Leased Industrial Property Contact Broker