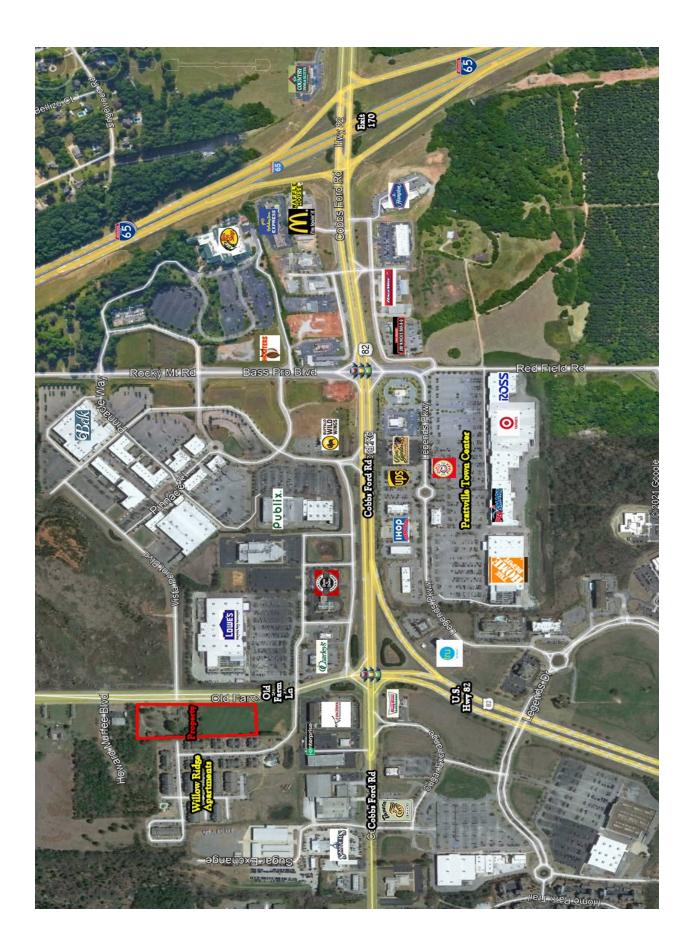

## COMMERCIAL REAL ESTATE

**Sale Price:** \$12.50/S.F.

**Zoning: B-2** (Commercial)

**Best Use:** Hotel, Retail, Commercial

Visibility: **Excellent Excellent** Access:

**Type of Listing: Exclusive** 

Outstanding commercial property located on Old Farm Lane across from Lowe's and other retail developments. PRICED AS AN ENTIRE PARCEL. Seller will subdivide. Contact John Stanley, CCIM, for more information at (334) 271-2475.