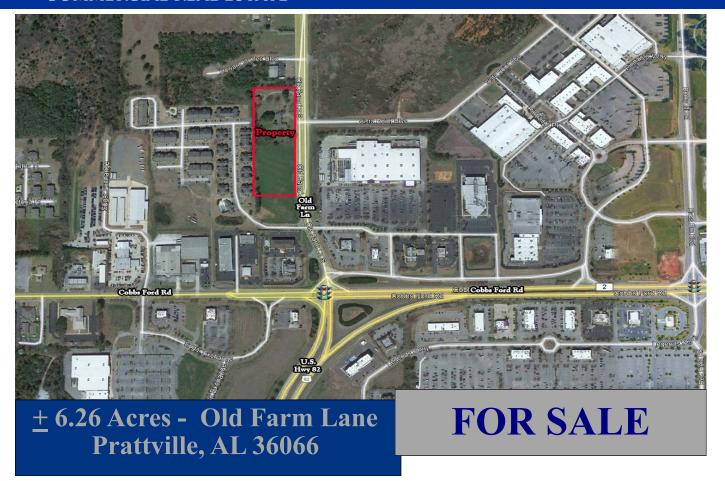

## COMMERCIAL REAL ESTATE

**Sale Price:** \$12.50/S.F.

**Zoning: B-2** (Commercial)

**Best Use:** Hotel, Retail, Commercial

Visibility: **Excellent Excellent** Access:

**Type of Listing: Exclusive** 

Outstanding commercial property located on Old Farm Lane across from Lowe's and other retail developments. PRICED AS AN ENTIRE PARCEL. Seller will subdivide. Contact John Stanley, CCIM, for more information at (334) 271-2475.