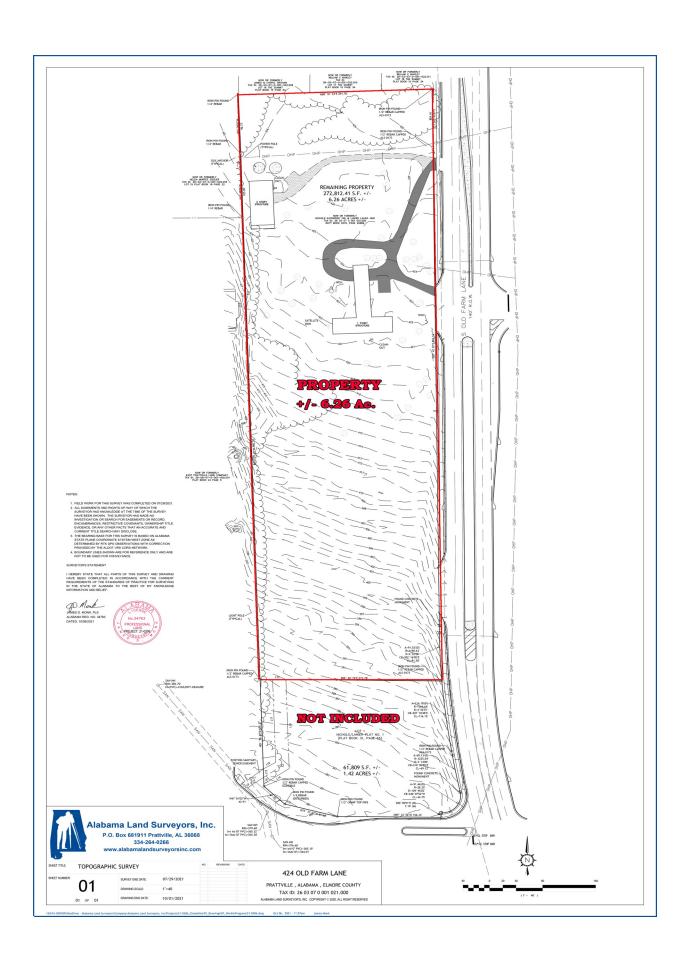

## COMMERCIAL REAL ESTATE

**Sale Price:** \$12.50/S.F.

**Zoning: B-2** (Commercial)

**Best Use:** Hotel, Retail, Commercial

Visibility: **Excellent Excellent** Access:

**Type of Listing: Exclusive** 

Outstanding commercial property located on Old Farm Lane across from Lowe's and other retail developments. PRICED AS AN ENTIRE PARCEL. Seller will subdivide. Contact John Stanley, CCIM, for more information at (334) 271-2475.