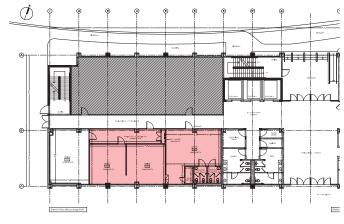

#### **Site Plans**

# **Office Space**

Tower A: 1st Floor

Tenant Total Area: 1,870 SF~