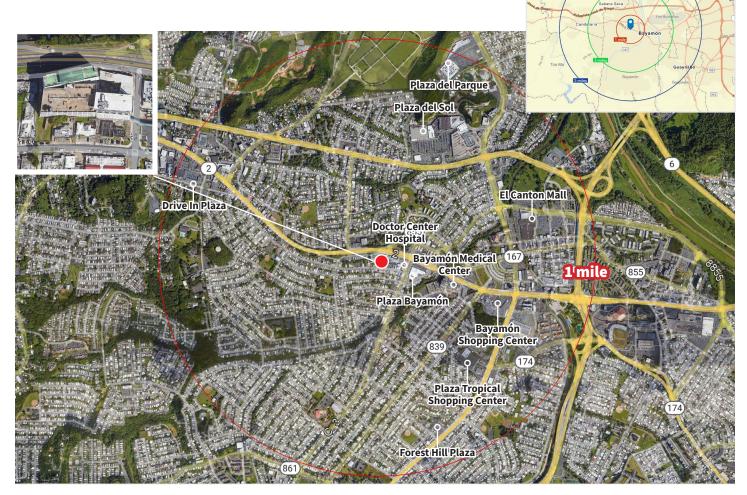

### **Location highlights**

Building located in Bayamón, the most densely populated municipality in the San Juan Metro area and known as the Traffic City due to the commuters that travel thru the market daily.

The building benefits from a great location and visibility for being located right on PR-2, with a traffic count of 44,571 cars per day. Within 1 mile of Plaza del Sol, Plaza del Parque, El Cantón Mall, Bayamón Shopping Center, among others.

| Demographics      | 1-mile   | 3-mile   | 5-mile   |
|-------------------|----------|----------|----------|
| Population        | 21,794   | 161,838  | 341,259  |
| Households        | 8,256    | 59,701   | 124,552  |
| Purchasing Power* | \$18,542 | \$18,684 | \$20,732 |