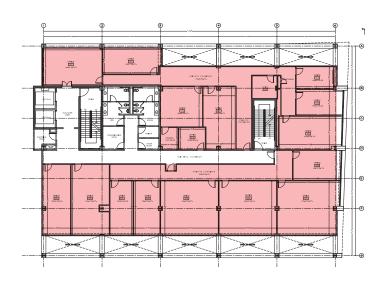

#### **Site Plans**

# **Office Space**

Tower B: 5<sup>th</sup> Floor

Tenant Total Area: 7,916 SF~