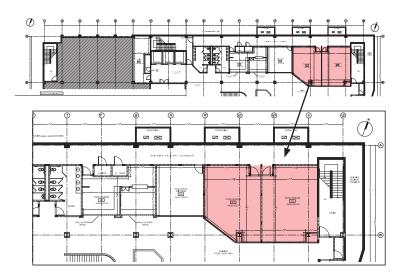

#### **Site Plans**

# **Food Court Spaces**

Tower A: Ground Floor - Tenant Total Area: 1,134 SF~ (Spaces of 548 SF & 586 SF up to 1,134 SF~)