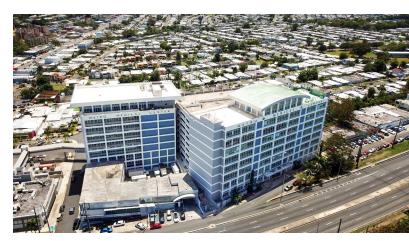

#### **Prime Location**

Metro Medical Center is a mixed-use office building located in Bayamón right on PR-2, within half a mile of Bayamon Medical Center and Bayamón Shopping Center. The complex is composed of 3 buildings: 2 office / commercial buildings and 1 multilevel parking building. Because of its location, the building houses many medical practices, but not exclusively and available spaces include in Tower A: Ground Floor (food court spaces) and <sup>1st</sup> Floor, and in Tower B: 5<sup>th</sup> Floor and 6<sup>th</sup> Floor (office spaces).

### **Location highlights**

Building located in Bayamón, the most densely populated municipality in the San Juan Metro area and known as the Traffic City due to the commuters that travel thru the market daily.

The building benefits from a great location and visibility for being located right on PR-2, with a traffic count of 44,571 cars per day. Within 1 mile of Plaza del Sol, Plaza del Parque, El Cantón Mall, Bayamón Shopping Center, among others.