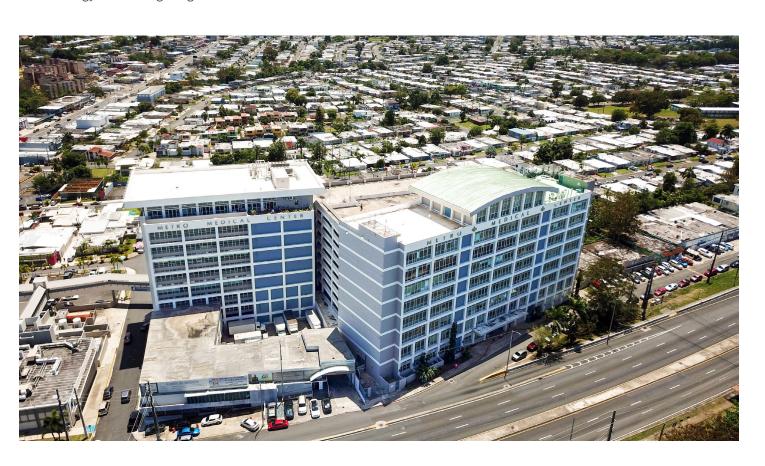

#### **Prime Location**

Metro Medical Center is a mixed-use office building located in Bayamón right on PR-2, within half a mile of Bayamon Medical Center and Bayamón Shopping Center. The complex is composed of 3 buildings: 2 office / commercial buildings and 1 multilevel parking building. Because of its location, the building houses many medical practices, but not exclusively and available spaces include in Tower A: Ground Floor (food court spaces) and <sup>1st</sup> Floor, and in Tower B: 5<sup>th</sup> Floor and 6<sup>th</sup> Floor (office spaces).

#### **Amenities**

- 793 parking spaces in a multilevel building
- Heliport facilities (subject to FAA Approval)
- High tech design and "intelligent building" features
- High speed Internet
- Fire detection alarm and Fire diesel pump
- Sprinkler systems
- On site surveillance systems and 24 hours security guard service
- Emergency generators
- Potable Water Cistern 60,000 gallons capacity
- Current tenants include fast food, bank, gym, pharmacy, laboratory and radiology facilities, and various medical practitioners
- Energy efficient lighting