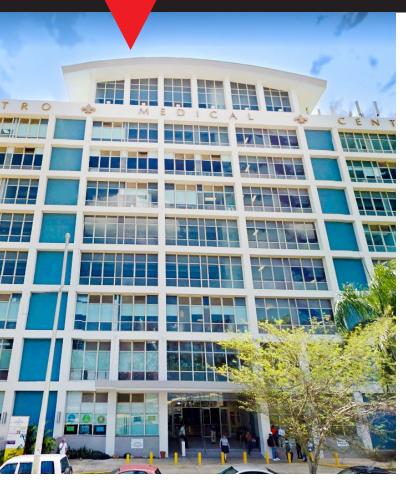

# Metro Medical Center

995 PR-2 Bayamón, PR 00959

# **Metro Medical Center**

#### **Prime Location**

Metro Medical Center is a mixed-use office building located in Bayamón right on PR-2, within half a mile of Bayamon Medical Center and Bayamón Shopping Center. The complex is composed of 3 buildings: 2 office / commercial buildings and 1 multilevel parking building. Because of its location, the building houses many medical practices, but not exclusively and available spaces include in Tower A: Ground Floor (food court spaces) and <sup>1st</sup> Floor, and in Tower B: 5<sup>th</sup> Floor and 6<sup>th</sup> Floor (office spaces).