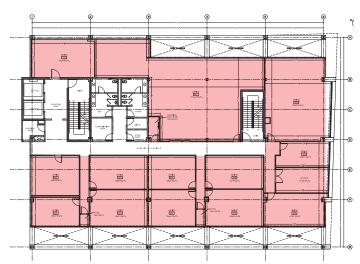

#### **Site Plans**

# **Office Space**

Tower B: 6th Floor

Tenant Total Area: 7,916 SF~