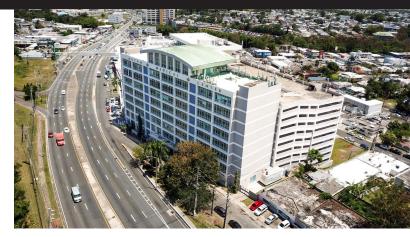

#### **Prime Location**

Metro Medical Center is a mixed-use office building located in Bayamón right on PR-2, within half a mile of Bayamon Medical Center and Bayamón Shopping Center. The complex is composed of 3 buildings: 2 office / commercial buildings and 1 multilevel parking building. Because of its location, the building houses many medical practices, but not exclusively and available spaces include in Tower A: Ground Floor (food court spaces) and <sup>1st</sup> Floor, and in Tower B: 5<sup>th</sup> Floor and 6<sup>th</sup> Floor (office spaces).

### **Location highlights**

Building located in Bayamón, the most densely populated municipality in the San Juan Metro area and known as the Traffic City due to the commuters that travel thru the market daily.

The building benefits from a great location and visibility for being located right on PR-2, with a traffic count of 44,571 cars per day. Within 1 mile of Plaza del Sol, Plaza del Parque, El Cantón Mall, Bayamón Shopping Center, among others.