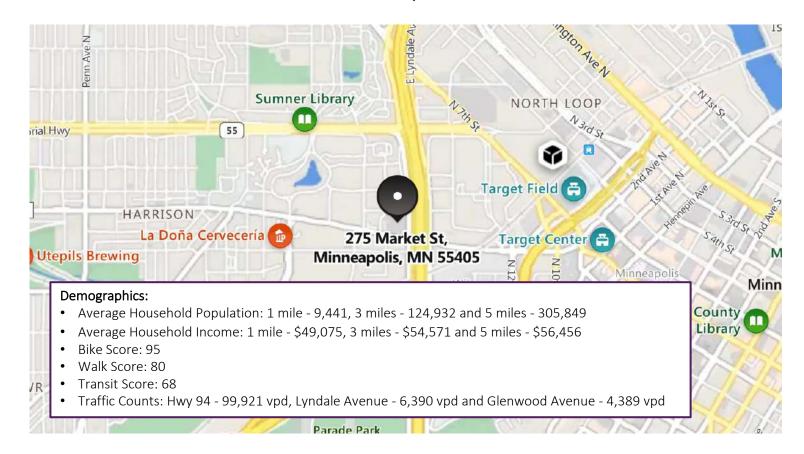

nd training facility
- Area landmarks include Target Field, Target Center, and The Minneapolis Farmers Market



Christianson & Company COMMERCIAL REAL ESTATE SERVICES

www.SpaceAvailableMN.com



#### Space Available:

- Suite 363: 3,842 rsf (available now)
- Sublease Lease thru 6/30/24



**MARILYN FRITZE** 612.804.4364

marilyn@christiansonandco.com

LISA CHRISTIANSON 952.393.1212 lisa@christiansonandco.com

This information is accurate as of the date of printing and is subject to change without notice. All information is deemed accurate, but cannot be guaranteed.

# **Photos**













This information is accurate as of the date of printing and is subject to change without notice. All information is deemed accurate, but cannot be guaranteed.

# Space Plan – Suite 363





### Map



#### **Aerial**



This information is accurate as of the date of printing and is subject to change without notice. All information is deemed accurate, but cannot be guaranteed.