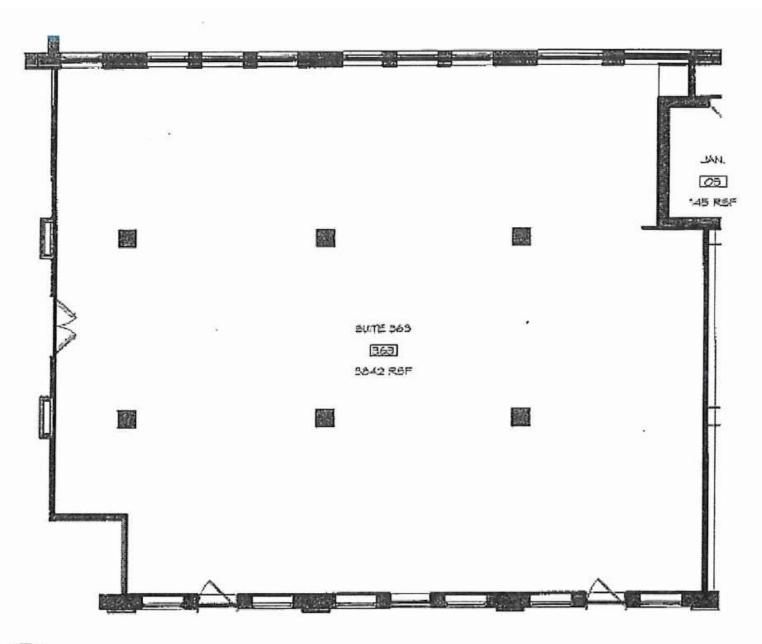

conference and training facility
- Area landmarks include Target Field, Target Center, and The Minneapolis Farmers Market



Christianson & Company COMMERCIAL REAL ESTATE SERVICES

www.SpaceAvailableMN.com



#### Space Available:

- Suite 363: 3,842 rsf (available now)
- Sublease Lease thru 6/30/24



**MARILYN FRITZE** 612.804.4364

marilyn@christiansonandco.com

LISA CHRISTIANSON 952.393.1212 lisa@christiansonandco.com

This information is accurate as of the date of printing and is subject to change without notice. All information is deemed accurate, but cannot be guaranteed.

# **Photos**













This information is accurate as of the date of printing and is subject to change without notice. All information is deemed accurate, but cannot be guaranteed.

# Space Plan – Suite 363





### Map



#### **Aerial**



This information is accurate as of the date of printing and is subject to change without notice. All information is deemed accurate, but cannot be guaranteed.