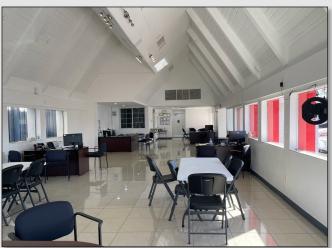

## PROPERTY DETAILS

- ±3,759 SF Building that has been nicely renovated
- Best and current use: Auto Dealership
- ±0.57 Acres with 100 ft frontage on W Colonial Drive
- I-G Zoned
- 42 Parking Spaces

| 2022 DEMOGRAPHICS | 1-MILE   | 3-MILE   | 5-MILE   |
|-------------------|----------|----------|----------|
| Population        | 7,808    | 106,677  | 337,533  |
| Average HH Income | \$53,142 | \$67,882 | \$79,270 |
| Median HH Income  | \$32,900 | \$43,909 | \$54,751 |