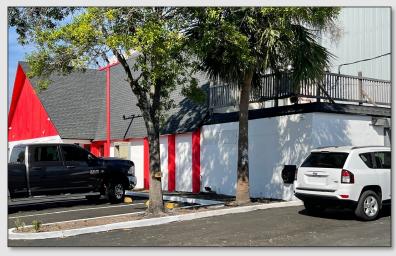

## LOCATION DETAILS

On the corner of W Colonial Dr (39,000 AADT) and Irene St, just north of the 408. Convenient location less than a mile from John Young Pkwy and less than 3 miles from I-4 and downtown Orlando. Nearby Central Florida Fairground and Camping World Stadium.

## PROPERTY DETAILS

- ±3,759 SF Building that has been nicely renovated
- Best and current use: Auto Dealership
- ±0.57 Acres with 100 ft frontage on W Colonial Drive
- I-G Zoned
- 42 Parking Spaces

| 2022 DEMOGRAPHICS | 1-MILE   | 3-MILE   | 5-MILE   |
|-------------------|----------|----------|----------|
| Population        | 7,808    | 106,677  | 337,533  |
| Average HH Income | \$53,142 | \$67,882 | \$79,270 |
| Median HH Income  | \$32,900 | \$43,909 | \$54,751 |