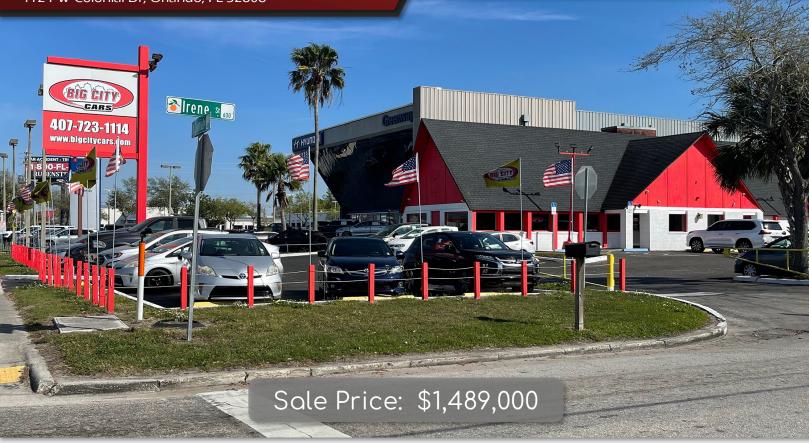

## PROPERTY DETAILS

- ±3,759 SF Building that has been nicely renovated
- Best and current use: Auto Dealership
- ±0.57 Acres with 100 ft frontage on W Colonial Drive
- I-G Zoned
- 42 Parking Spaces

| 2022 DEMOGRAPHICS | 1-MILE   | 3-MILE   | 5-MILE   |
|-------------------|----------|----------|----------|
| Population        | 7,808    | 106,677  | 337,533  |
| Average HH Income | \$53,142 | \$67,882 | \$79,270 |
| Median HH Income  | \$32,900 | \$43,909 | \$54,751 |

## **West Colonial** Auto Dealership 4124 W Colonial Dr, Orlando, FL 32808

**CONTACT FOR MORE INFORMATION** 

**Marie Shorey, CCIM** (407) 383-8142 marie@palkiper.com