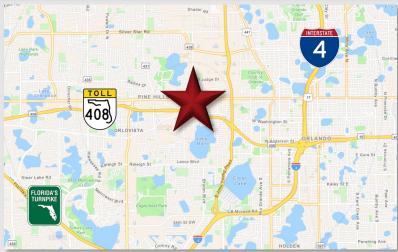

## LOCATION DETAILS

On the corner of W Colonial Dr (39,000 AADT) and Irene St, just north of the 408. Convenient location less than a mile from John Young Pkwy and less than 3 miles from I-4 and downtown Orlando. Nearby Central Florida Fairground and Camping World Stadium.